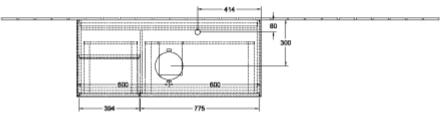

## TECHNICAL DRAWINGS

## F941GFGF

## PRODUCT INFORMATION

| Article title                     | Villeroy & Boch Finion Vanity unit,<br>with lighting, 3 pull-out<br>compartments, 1200 x 603 x 501<br>mm, Glossy White Lacquer / Glossy<br>White Lacquer / Glass White Matt |
|-----------------------------------|-----------------------------------------------------------------------------------------------------------------------------------------------------------------------------|
| Article number                    | F941GFGF                                                                                                                                                                    |
| Assembly / Assembly type          | wall-mounted                                                                                                                                                                |
| Type of opening                   | 3 pull-out compartments                                                                                                                                                     |
| Equipment                         | 1 x wide glass drawer divider , 3 x<br>narrow glass drawer divider 1 x<br>accessory box S 1 x accessory box<br>M 3 x pull-out compartment with<br>non-slip mat              |
| Scope of delivery                 | 1x vanity unit , $1x$ fastening set                                                                                                                                         |
| Position of washbasin             | washbasin on the middle                                                                                                                                                     |
| Furniture with tap hole           | with drilled tap holes                                                                                                                                                      |
| Position of shelf unit            | left                                                                                                                                                                        |
| Depth in mm                       | 501                                                                                                                                                                         |
| Width in mm                       | 1200                                                                                                                                                                        |
| Height in mm                      | 603                                                                                                                                                                         |
| Collection                        | Finion                                                                                                                                                                      |
| Suitable for                      | selected surface-mounted washbasins                                                                                                                                         |
| Function                          | <ul><li>with SoftClosing</li><li>with lighting</li><li>with push-to-open function</li></ul>                                                                                 |
| Material front                    | MDF                                                                                                                                                                         |
| Surface of front                  | Paint                                                                                                                                                                       |
| Material body                     | MDF                                                                                                                                                                         |
| Surface of body                   | Paint                                                                                                                                                                       |
| Material shelf element            | MDF                                                                                                                                                                         |
| Surface of shelf unit             | Paint                                                                                                                                                                       |
| Material cover panel              | MDF                                                                                                                                                                         |
| Shape                             | Angular                                                                                                                                                                     |
| Colour designation                | Glossy White Lacquer                                                                                                                                                        |
| Colour designation of shelf unit  | Glossy White Lacquer                                                                                                                                                        |
| Colour designation of cover panel | Glass White Matt                                                                                                                                                            |
|                                   |                                                                                                                                                                             |
| With lighting                     | Yes                                                                                                                                                                         |