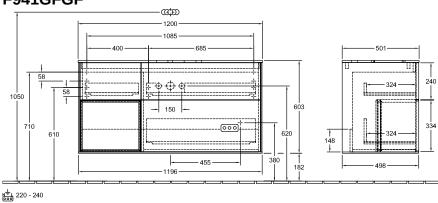

## TECHNICAL DRAWINGS

## F941GFGF

## PRODUCT INFORMATION

| Article title                     | Villeroy & Boch Finion Vanity unit,<br>with lighting, 3 pull-out<br>compartments, 1200 x 603 x 501<br>mm, Glossy White Lacquer / Glossy<br>White Lacquer / Glass White Matt |
|-----------------------------------|-----------------------------------------------------------------------------------------------------------------------------------------------------------------------------|
| Article number                    | F941GFGF                                                                                                                                                                    |
| Assembly / Assembly type          | wall-mounted                                                                                                                                                                |
| Type of opening                   | 3 pull-out compartments                                                                                                                                                     |
| Equipment                         | 1 x wide glass drawer divider , 3 x<br>narrow glass drawer divider 1 x<br>accessory box S 1 x accessory box<br>M 3 x pull-out compartment with<br>non-slip mat              |
| Scope of delivery                 | 1x vanity unit , $1x$ fastening set                                                                                                                                         |
| Position of washbasin             | washbasin on the middle                                                                                                                                                     |
| Furniture with tap hole           | with drilled tap holes                                                                                                                                                      |
| Position of shelf unit            | left                                                                                                                                                                        |
| Depth in mm                       | 501                                                                                                                                                                         |
| Width in mm                       | 1200                                                                                                                                                                        |
| Height in mm                      | 603                                                                                                                                                                         |
| Collection                        | Finion                                                                                                                                                                      |
| Suitable for                      | selected surface-mounted washbasins                                                                                                                                         |
| Function                          | <ul><li>with SoftClosing</li><li>with lighting</li><li>with push-to-open function</li></ul>                                                                                 |
| Material front                    | MDF                                                                                                                                                                         |
| Surface of front                  | Paint                                                                                                                                                                       |
| Material body                     | MDF                                                                                                                                                                         |
| Surface of body                   | Paint                                                                                                                                                                       |
| Material shelf element            | MDF                                                                                                                                                                         |
| Surface of shelf unit             | Paint                                                                                                                                                                       |
| Material cover panel              | MDF                                                                                                                                                                         |
| Shape                             | Angular                                                                                                                                                                     |
| Colour designation                | Glossy White Lacquer                                                                                                                                                        |
| Colour designation of shelf unit  | Glossy White Lacquer                                                                                                                                                        |
| Colour designation of cover panel | Glass White Matt                                                                                                                                                            |
|                                   |                                                                                                                                                                             |
| With lighting                     | Yes                                                                                                                                                                         |