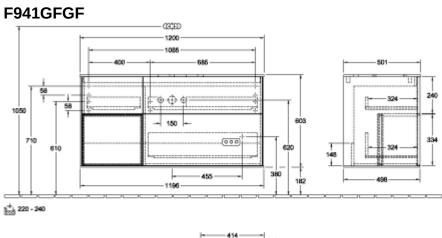

## TECHNICAL DRAWINGS

## F941GFGF

## PRODUCT INFORMATION

| Article title                     | Villeroy & Boch Finion Vanity unit,<br>with lighting, 3 pull-out<br>compartments, 1200 x 603 x 501<br>mm, Glossy White Lacquer / Glossy<br>White Lacquer / Glass White Matt |
|-----------------------------------|-----------------------------------------------------------------------------------------------------------------------------------------------------------------------------|
| Article number                    | F941GFGF                                                                                                                                                                    |
| Assembly / Assembly type          | wall-mounted                                                                                                                                                                |
| Type of opening                   | 3 pull-out compartments                                                                                                                                                     |
| Equipment                         | 1 x wide glass drawer divider , 3 x<br>narrow glass drawer divider 1 x<br>accessory box S 1 x accessory box<br>M 3 x pull-out compartment with<br>non-slip mat              |
| Scope of delivery                 | 1x vanity unit , $1x$ fastening set                                                                                                                                         |
| Position of washbasin             | washbasin on the middle                                                                                                                                                     |
| Furniture with tap hole           | with drilled tap holes                                                                                                                                                      |
| Position of shelf unit            | left                                                                                                                                                                        |
| Depth in mm                       | 501                                                                                                                                                                         |
| Width in mm                       | 1200                                                                                                                                                                        |
| Height in mm                      | 603                                                                                                                                                                         |
| Collection                        | Finion                                                                                                                                                                      |
| Suitable for                      | selected surface-mounted washbasins                                                                                                                                         |
| Function                          | <ul><li>with SoftClosing</li><li>with lighting</li><li>with push-to-open function</li></ul>                                                                                 |
| Material front                    | MDF                                                                                                                                                                         |
| Surface of front                  | Paint                                                                                                                                                                       |
| Material body                     | MDF                                                                                                                                                                         |
| Surface of body                   | Paint                                                                                                                                                                       |
| Material shelf element            | MDF                                                                                                                                                                         |
| Surface of shelf unit             | Paint                                                                                                                                                                       |
| Material cover panel              | MDF                                                                                                                                                                         |
| Shape                             | Angular                                                                                                                                                                     |
| Colour designation                | Glossy White Lacquer                                                                                                                                                        |
| Colour designation of shelf unit  | Glossy White Lacquer                                                                                                                                                        |
| Colour designation of cover panel | Glass White Matt                                                                                                                                                            |
|                                   |                                                                                                                                                                             |
| With lighting                     | Yes                                                                                                                                                                         |