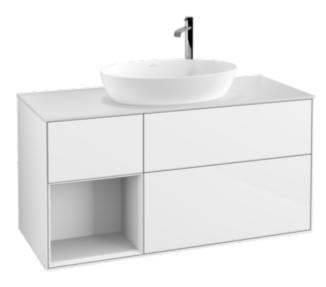

## PRODUCT INFORMATION

| Article title                     | Villeroy & Boch Finion Vanity unit,<br>with lighting, 3 pull-out<br>compartments, 1200 x 603 x 501<br>mm, Glossy White Lacquer / Glossy<br>White Lacquer / Glass White Matt |
|-----------------------------------|-----------------------------------------------------------------------------------------------------------------------------------------------------------------------------|
| Article number                    | F941GFGF                                                                                                                                                                    |
| Assembly / Assembly type          | wall-mounted                                                                                                                                                                |
| Type of opening                   | 3 pull-out compartments                                                                                                                                                     |
| Equipment                         | 1 x wide glass drawer divider , 3 x<br>narrow glass drawer divider 1 x<br>accessory box S 1 x accessory box<br>M 3 x pull-out compartment with<br>non-slip mat              |
| Scope of delivery                 | 1x vanity unit , $1x$ fastening set                                                                                                                                         |
| Position of washbasin             | washbasin on the middle                                                                                                                                                     |
| Furniture with tap hole           | with drilled tap holes                                                                                                                                                      |
| Position of shelf unit            | left                                                                                                                                                                        |
| Depth in mm                       | 501                                                                                                                                                                         |
| Width in mm                       | 1200                                                                                                                                                                        |
| Height in mm                      | 603                                                                                                                                                                         |
| Collection                        | Finion                                                                                                                                                                      |
| Suitable for                      | selected surface-mounted washbasins                                                                                                                                         |
| Function                          | <ul><li>with SoftClosing</li><li>with lighting</li><li>with push-to-open function</li></ul>                                                                                 |
| Material front                    | MDF                                                                                                                                                                         |
| Surface of front                  | Paint                                                                                                                                                                       |
| Material body                     | MDF                                                                                                                                                                         |
| Surface of body                   | Paint                                                                                                                                                                       |
| Material shelf element            | MDF                                                                                                                                                                         |
| Surface of shelf unit             | Paint                                                                                                                                                                       |
| Material cover panel              | MDF                                                                                                                                                                         |
| Shape                             | Angular                                                                                                                                                                     |
| Colour designation                | Glossy White Lacquer                                                                                                                                                        |
| Colour designation of shelf unit  | Glossy White Lacquer                                                                                                                                                        |
| Colour designation of cover panel | Glass White Matt                                                                                                                                                            |
|                                   |                                                                                                                                                                             |
| With lighting                     | Yes                                                                                                                                                                         |