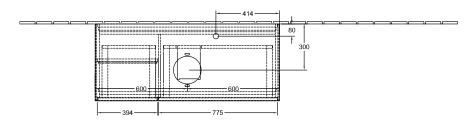

## PRODUCT INFORMATION

| Article title                     | Villeroy & Boch Finion Vanity unit,<br>with lighting, 3 pull-out<br>compartments, 1200 x 603 x 501<br>mm, Glossy White Lacquer / Glossy<br>White Lacquer / Glass White Matt |
|-----------------------------------|-----------------------------------------------------------------------------------------------------------------------------------------------------------------------------|
| Article number                    | F941GFGF                                                                                                                                                                    |
| Assembly / Assembly type          | wall-mounted                                                                                                                                                                |
| Type of opening                   | 3 pull-out compartments                                                                                                                                                     |
| Equipment                         | 1 x wide glass drawer divider , 3 x<br>narrow glass drawer divider 1 x<br>accessory box S 1 x accessory box<br>M 3 x pull-out compartment with<br>non-slip mat              |
| Scope of delivery                 | 1x vanity unit , $1x$ fastening set                                                                                                                                         |
| Position of washbasin             | washbasin on the middle                                                                                                                                                     |
| Furniture with tap hole           | with drilled tap holes                                                                                                                                                      |
| Position of shelf unit            | left                                                                                                                                                                        |
| Depth in mm                       | 501                                                                                                                                                                         |
| Width in mm                       | 1200                                                                                                                                                                        |
| Height in mm                      | 603                                                                                                                                                                         |
| Collection                        | Finion                                                                                                                                                                      |
| Suitable for                      | selected surface-mounted washbasins                                                                                                                                         |
| Function                          | <ul><li>with SoftClosing</li><li>with lighting</li><li>with push-to-open function</li></ul>                                                                                 |
| Material front                    | MDF                                                                                                                                                                         |
| Surface of front                  | Paint                                                                                                                                                                       |
| Material body                     | MDF                                                                                                                                                                         |
| Surface of body                   | Paint                                                                                                                                                                       |
| Material shelf element            | MDF                                                                                                                                                                         |
| Surface of shelf unit             | Paint                                                                                                                                                                       |
| Material cover panel              | MDF                                                                                                                                                                         |
| Shape                             | Angular                                                                                                                                                                     |
| Colour designation                | Glossy White Lacquer                                                                                                                                                        |
| Colour designation of shelf unit  | Glossy White Lacquer                                                                                                                                                        |
| Colour designation of cover panel | Glass White Matt                                                                                                                                                            |
|                                   |                                                                                                                                                                             |
| With lighting                     | Yes                                                                                                                                                                         |

## TECHNICAL DRAWINGS

## F941GFGF