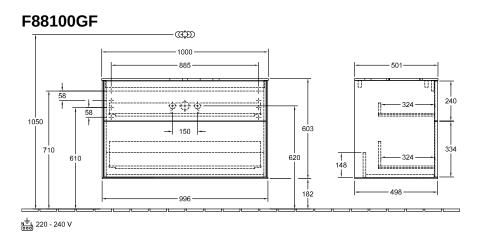

## TECHNICAL DRAWINGS

## PRODUCT INFORMATION

| Article title                     | Villeroy & Boch Finion Vanity unit, 2<br>pull-out compartments, 1000 x 603<br>x 501 mm, Glossy White Lacquer /<br>Glass White Matt                 |
|-----------------------------------|----------------------------------------------------------------------------------------------------------------------------------------------------|
| Article number                    | F88100GF                                                                                                                                           |
| Assembly / Assembly type          | wall-mounted                                                                                                                                       |
| Type of opening                   | 2 pull-out compartments                                                                                                                            |
| Equipment                         | 1 x wide glass drawer divider , 2 x pull-out compartment with non-slip mat 3 x narrow glass drawer divider 1 x accessory box S 1 x accessory box M |
| Scope of delivery                 | 1 x vanity unit , 1 x fastening set                                                                                                                |
| Position of washbasin             | washbasin on the middle                                                                                                                            |
| Furniture with tap hole           | with drilled tap holes                                                                                                                             |
| Position of shelf unit            | without                                                                                                                                            |
| Depth in mm                       | 501                                                                                                                                                |
| Width in mm                       | 1000                                                                                                                                               |
| Height in mm                      | 603                                                                                                                                                |
| Collection                        | Finion                                                                                                                                             |
| Suitable for                      | selected surface-mounted washbasins                                                                                                                |
| Function                          | <ul><li>with SoftClosing</li><li>with push-to-open function</li></ul>                                                                              |
| Material front                    | MDF                                                                                                                                                |
| Surface of front                  | Paint                                                                                                                                              |
| Material body                     | MDF                                                                                                                                                |
| Surface of body                   | Paint                                                                                                                                              |
| Material cover panel              | MDF                                                                                                                                                |
| Shape                             | Angular                                                                                                                                            |
| Colour designation                | Glossy White Lacquer                                                                                                                               |
| Colour designation of cover panel | Glass White Matt                                                                                                                                   |
| With lighting                     | No                                                                                                                                                 |
| Smart home compatible             | No                                                                                                                                                 |
|                                   |                                                                                                                                                    |