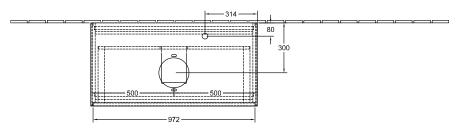

## PRODUCT INFORMATION

| Article title                     | Villeroy & Boch Finion Vanity unit, 2<br>pull-out compartments, 1000 x 603<br>x 501 mm, Glossy White Lacquer /<br>Glass White Matt                 |
|-----------------------------------|----------------------------------------------------------------------------------------------------------------------------------------------------|
| Article number                    | F88100GF                                                                                                                                           |
| Assembly / Assembly type          | wall-mounted                                                                                                                                       |
| Type of opening                   | 2 pull-out compartments                                                                                                                            |
| Equipment                         | 1 x wide glass drawer divider , 2 x pull-out compartment with non-slip mat 3 x narrow glass drawer divider 1 x accessory box S 1 x accessory box M |
| Scope of delivery                 | 1 x vanity unit , 1 x fastening set                                                                                                                |
| Position of washbasin             | washbasin on the middle                                                                                                                            |
| Furniture with tap hole           | with drilled tap holes                                                                                                                             |
| Position of shelf unit            | without                                                                                                                                            |
| Depth in mm                       | 501                                                                                                                                                |
| Width in mm                       | 1000                                                                                                                                               |
| Height in mm                      | 603                                                                                                                                                |
| Collection                        | Finion                                                                                                                                             |
| Suitable for                      | selected surface-mounted washbasins                                                                                                                |
| Function                          | <ul><li>with SoftClosing</li><li>with push-to-open function</li></ul>                                                                              |
| Material front                    | MDF                                                                                                                                                |
| Surface of front                  | Paint                                                                                                                                              |
| Material body                     | MDF                                                                                                                                                |
| Surface of body                   | Paint                                                                                                                                              |
| Material cover panel              | MDF                                                                                                                                                |
| Shape                             | Angular                                                                                                                                            |
| Colour designation                | Glossy White Lacquer                                                                                                                               |
| Colour designation of cover panel | Glass White Matt                                                                                                                                   |
| With lighting                     | No                                                                                                                                                 |
| Smart home compatible             | No                                                                                                                                                 |
|                                   |                                                                                                                                                    |

## TECHNICAL DRAWINGS