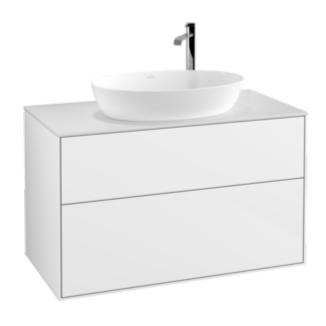

## PRODUCT INFORMATION

| Article title                     | Villeroy & Boch Finion Vanity unit, 2<br>pull-out compartments, 1000 x 603<br>x 501 mm, Glossy White Lacquer /<br>Glass White Matt                 |
|-----------------------------------|----------------------------------------------------------------------------------------------------------------------------------------------------|
| Article number                    | F88100GF                                                                                                                                           |
| Assembly / Assembly type          | wall-mounted                                                                                                                                       |
| Type of opening                   | 2 pull-out compartments                                                                                                                            |
| Equipment                         | 1 x wide glass drawer divider , 2 x pull-out compartment with non-slip mat 3 x narrow glass drawer divider 1 x accessory box S 1 x accessory box M |
| Scope of delivery                 | 1 x vanity unit , 1 x fastening set                                                                                                                |
| Position of washbasin             | washbasin on the middle                                                                                                                            |
| Furniture with tap hole           | with drilled tap holes                                                                                                                             |
| Position of shelf unit            | without                                                                                                                                            |
| Depth in mm                       | 501                                                                                                                                                |
| Width in mm                       | 1000                                                                                                                                               |
| Height in mm                      | 603                                                                                                                                                |
| Collection                        | Finion                                                                                                                                             |
| Suitable for                      | selected surface-mounted washbasins                                                                                                                |
| Function                          | <ul><li>with SoftClosing</li><li>with push-to-open function</li></ul>                                                                              |
| Material front                    | MDF                                                                                                                                                |
| Surface of front                  | Paint                                                                                                                                              |
| Material body                     | MDF                                                                                                                                                |
| Surface of body                   | Paint                                                                                                                                              |
| Material cover panel              | MDF                                                                                                                                                |
| Shape                             | Angular                                                                                                                                            |
| Colour designation                | Glossy White Lacquer                                                                                                                               |
| Colour designation of cover panel | Glass White Matt                                                                                                                                   |
| With lighting                     | No                                                                                                                                                 |
| Smart home compatible             | No                                                                                                                                                 |
|                                   |                                                                                                                                                    |