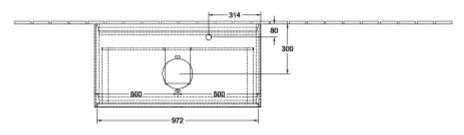

## TECHNICAL DRAWINGS

## PRODUCT INFORMATION

| Article title                     | Villeroy & Boch Finion Vanity unit, 2<br>pull-out compartments, 1000 x 603<br>x 501 mm, Glossy White Lacquer /<br>Glass White Matt                 |
|-----------------------------------|----------------------------------------------------------------------------------------------------------------------------------------------------|
| Article number                    | F88100GF                                                                                                                                           |
| Assembly / Assembly type          | wall-mounted                                                                                                                                       |
| Type of opening                   | 2 pull-out compartments                                                                                                                            |
| Equipment                         | 1 x wide glass drawer divider , 2 x pull-out compartment with non-slip mat 3 x narrow glass drawer divider 1 x accessory box S 1 x accessory box M |
| Scope of delivery                 | 1 x vanity unit , 1 x fastening set                                                                                                                |
| Position of washbasin             | washbasin on the middle                                                                                                                            |
| Furniture with tap hole           | with drilled tap holes                                                                                                                             |
| Position of shelf unit            | without                                                                                                                                            |
| Depth in mm                       | 501                                                                                                                                                |
| Width in mm                       | 1000                                                                                                                                               |
| Height in mm                      | 603                                                                                                                                                |
| Collection                        | Finion                                                                                                                                             |
| Suitable for                      | selected surface-mounted washbasins                                                                                                                |
| Function                          | <ul><li>with SoftClosing</li><li>with push-to-open function</li></ul>                                                                              |
| Material front                    | MDF                                                                                                                                                |
| Surface of front                  | Paint                                                                                                                                              |
| Material body                     | MDF                                                                                                                                                |
| Surface of body                   | Paint                                                                                                                                              |
| Material cover panel              | MDF                                                                                                                                                |
| Shape                             | Angular                                                                                                                                            |
| Colour designation                | Glossy White Lacquer                                                                                                                               |
| Colour designation of cover panel | Glass White Matt                                                                                                                                   |
| With lighting                     | No                                                                                                                                                 |
| Smart home compatible             | No                                                                                                                                                 |
|                                   |                                                                                                                                                    |