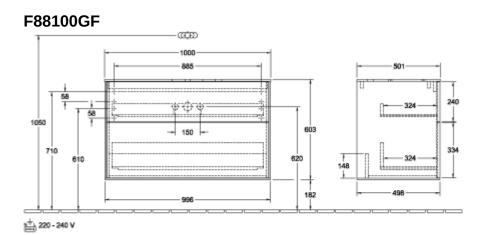

## TECHNICAL DRAWINGS

## PRODUCT INFORMATION

| Article title                     | Villeroy & Boch Finion Vanity unit, 2<br>pull-out compartments, 1000 x 603<br>x 501 mm, Glossy White Lacquer /<br>Glass White Matt                 |
|-----------------------------------|----------------------------------------------------------------------------------------------------------------------------------------------------|
| Article number                    | F88100GF                                                                                                                                           |
| Assembly / Assembly type          | wall-mounted                                                                                                                                       |
| Type of opening                   | 2 pull-out compartments                                                                                                                            |
| Equipment                         | 1 x wide glass drawer divider , 2 x pull-out compartment with non-slip mat 3 x narrow glass drawer divider 1 x accessory box S 1 x accessory box M |
| Scope of delivery                 | 1 x vanity unit , 1 x fastening set                                                                                                                |
| Position of washbasin             | washbasin on the middle                                                                                                                            |
| Furniture with tap hole           | with drilled tap holes                                                                                                                             |
| Position of shelf unit            | without                                                                                                                                            |
| Depth in mm                       | 501                                                                                                                                                |
| Width in mm                       | 1000                                                                                                                                               |
| Height in mm                      | 603                                                                                                                                                |
| Collection                        | Finion                                                                                                                                             |
| Suitable for                      | selected surface-mounted washbasins                                                                                                                |
| Function                          | <ul><li>with SoftClosing</li><li>with push-to-open function</li></ul>                                                                              |
| Material front                    | MDF                                                                                                                                                |
| Surface of front                  | Paint                                                                                                                                              |
| Material body                     | MDF                                                                                                                                                |
| Surface of body                   | Paint                                                                                                                                              |
| Material cover panel              | MDF                                                                                                                                                |
| Shape                             | Angular                                                                                                                                            |
| Colour designation                | Glossy White Lacquer                                                                                                                               |
| Colour designation of cover panel | Glass White Matt                                                                                                                                   |
| With lighting                     | No                                                                                                                                                 |
| Smart home compatible             | No                                                                                                                                                 |
|                                   |                                                                                                                                                    |