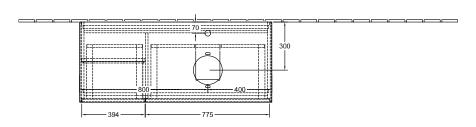

|
| Colour designation of cover panel | Glass White Matt                                                                                                                                                            |
| With lighting                     | Yes                                                                                                                                                                         |
| Smart home compatible             | No                                                                                                                                                                          |

## TECHNICAL DRAWINGS

# 220 - 240 V

##