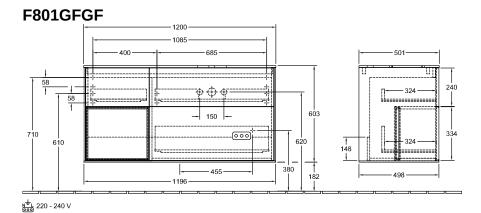

## PRODUCT INFORMATION

| Article title                     | Villeroy & Boch Finion Vanity unit,<br>with lighting, 3 pull-out<br>compartments, 1200 x 603 x 501<br>mm, Glossy White Lacquer / Glossy<br>White Lacquer / Glass White Matt |
|-----------------------------------|-----------------------------------------------------------------------------------------------------------------------------------------------------------------------------|
| Article number                    | F801GFGF                                                                                                                                                                    |
| Assembly / Assembly type          | wall-mounted                                                                                                                                                                |
| Type of opening                   | 3 pull-out compartments                                                                                                                                                     |
| Equipment                         | 1 x wide glass drawer divider , 3 x<br>narrow glass drawer divider 1 x<br>accessory box S 1 x accessory box<br>M 3 x pull-out compartment with<br>non-slip mat              |
| Scope of delivery                 | $1 \times \text{vanity unit}$ , $1 \times \text{fastening set}$                                                                                                             |
| Position of washbasin             | washbasin on right                                                                                                                                                          |
| Furniture with tap hole           | with drilled tap holes                                                                                                                                                      |
| Position of shelf unit            | left                                                                                                                                                                        |
| Depth in mm                       | 501                                                                                                                                                                         |
| Width in mm                       | 1200                                                                                                                                                                        |
| Height in mm                      | 603                                                                                                                                                                         |
| Collection                        | Finion                                                                                                                                                                      |
| Suitable for                      | selected surface-mounted washbasins                                                                                                                                         |
| Function                          | <ul><li>with SoftClosing</li><li>with lighting</li><li>with push-to-open function</li></ul>                                                                                 |
| Material front                    | MDF                                                                                                                                                                         |
| Surface of front                  | Paint                                                                                                                                                                       |
| Material body                     | MDF                                                                                                                                                                         |
| Surface of body                   | Paint                                                                                                                                                                       |
| Material shelf element            | MDF                                                                                                                                                                         |
| Surface of shelf unit             | Paint                                                                                                                                                                       |
| Material cover panel              | MDF                                                                                                                                                                         |
| Shape                             | Angular                                                                                                                                                                     |
| Colour designation                | Glossy White Lacquer                                                                                                                                                        |
| Colour designation of shelf unit  | Glossy White Lacquer                                                                                                                                                        |
| Colour designation of cover panel | Glass White Matt                                                                                                                                                            |
| With lighting                     | Yes                                                                                                                                                                         |
| Smart home compatible             | No                                                                                                                                                                          |

## TECHNICAL DRAWINGS

# 220 - 240 V