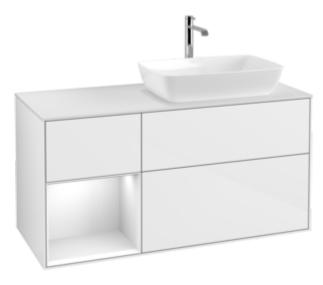

## PRODUCT INFORMATION

| Article title                     | Villeroy & Boch Finion Vanity unit,<br>with lighting, 3 pull-out<br>compartments, 1200 x 603 x 501<br>mm, Glossy White Lacquer / Glossy<br>White Lacquer / Glass White Matt |
|-----------------------------------|-----------------------------------------------------------------------------------------------------------------------------------------------------------------------------|
| Article number                    | F801GFGF                                                                                                                                                                    |
| Assembly / Assembly type          | wall-mounted                                                                                                                                                                |
| Type of opening                   | 3 pull-out compartments                                                                                                                                                     |
| Equipment                         | 1 x wide glass drawer divider , 3 x<br>narrow glass drawer divider 1 x<br>accessory box S 1 x accessory box<br>M 3 x pull-out compartment with<br>non-slip mat              |
| Scope of delivery                 | $1 \times \text{vanity unit}$ , $1 \times \text{fastening set}$                                                                                                             |
| Position of washbasin             | washbasin on right                                                                                                                                                          |
| Furniture with tap hole           | with drilled tap holes                                                                                                                                                      |
| Position of shelf unit            | left                                                                                                                                                                        |
| Depth in mm                       | 501                                                                                                                                                                         |
| Width in mm                       | 1200                                                                                                                                                                        |
| Height in mm                      | 603                                                                                                                                                                         |
| Collection                        | Finion                                                                                                                                                                      |
| Suitable for                      | selected surface-mounted washbasins                                                                                                                                         |
| Function                          | <ul><li>with SoftClosing</li><li>with lighting</li><li>with push-to-open function</li></ul>                                                                                 |
| Material front                    | MDF                                                                                                                                                                         |
| Surface of front                  | Paint                                                                                                                                                                       |
| Material body                     | MDF                                                                                                                                                                         |
| Surface of body                   | Paint                                                                                                                                                                       |
| Material shelf element            | MDF                                                                                                                                                                         |
| Surface of shelf unit             | Paint                                                                                                                                                                       |
| Material cover panel              | MDF                                                                                                                                                                         |
| Shape                             | Angular                                                                                                                                                                     |
| Colour designation                | Glossy White Lacquer                                                                                                                                                        |
| Colour designation of shelf unit  | Glossy White Lacquer                                                                                                                                                        |
| Colour designation of cover panel | Glass White Matt                                                                                                                                                            |
| With lighting                     | Yes                                                                                                                                                                         |
| Smart home compatible             | No                                                                                                                                                                          |