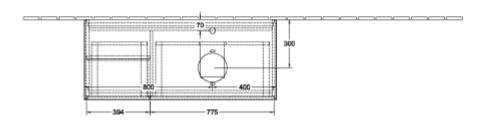

|
| Colour designation of cover panel | Glass White Matt                                                                                                                                                            |
| With lighting                     | Yes                                                                                                                                                                         |
| Smart home compatible             | No                                                                                                                                                                          |

## TECHNICAL DRAWINGS

# 220 - 240 V

##