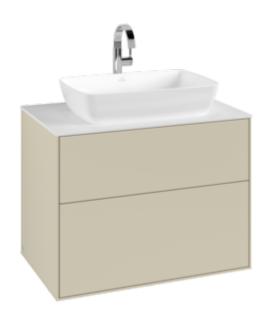

## PRODUCT INFORMATION

| Article title                     | Villeroy & Boch Finion Vanity unit, 2<br>pull-out compartments, 800 x 603 x<br>501 mm, Silk Grey Matt Lacquer /<br>Glass White Matt                |
|-----------------------------------|----------------------------------------------------------------------------------------------------------------------------------------------------|
| Article number                    | F75100HJ                                                                                                                                           |
| Assembly / Assembly type          | wall-mounted                                                                                                                                       |
| Type of opening                   | 2 pull-out compartments                                                                                                                            |
| Equipment                         | 1 x wide glass drawer divider , 2 x pull-out compartment with non-slip mat 3 x narrow glass drawer divider 1 x accessory box S 1 x accessory box M |
| Scope of delivery                 | $1 \times \text{vanity unit}$ , $1 \times \text{fastening set}$                                                                                    |
| Position of washbasin             | washbasin on the middle                                                                                                                            |
| Furniture with tap hole           | with drilled tap holes                                                                                                                             |
| Position of shelf unit            | without                                                                                                                                            |
| Depth in mm                       | 501                                                                                                                                                |
| Width in mm                       | 800                                                                                                                                                |
| Height in mm                      | 603                                                                                                                                                |
| Collection                        | Finion                                                                                                                                             |
| Suitable for                      | selected surface-mounted washbasins                                                                                                                |
| Function                          | <ul><li>with SoftClosing</li><li>with push-to-open function</li></ul>                                                                              |
| Material front                    | MDF                                                                                                                                                |
| Surface of front                  | Paint                                                                                                                                              |
| Material body                     | MDF                                                                                                                                                |
| Surface of body                   | Paint                                                                                                                                              |
| Material cover panel              | MDF                                                                                                                                                |
| Shape                             | Angular                                                                                                                                            |
| Colour designation                | Silk Grey Matt Lacquer                                                                                                                             |
| Colour designation of cover panel | Glass White Matt                                                                                                                                   |
| With lighting                     | No                                                                                                                                                 |
| Smart home compatible             | No                                                                                                                                                 |