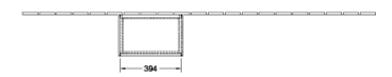

## TECHNICAL DRAWINGS

## PRODUCT INFORMATION

| Article title            | Villeroy & Boch Finion Tall cabinet,<br>1 door, 418 x 1516 x 270 mm, Olive<br>Matt Lacquer |
|--------------------------|--------------------------------------------------------------------------------------------|
| Article number           | F48000GM                                                                                   |
| Assembly / Assembly type | wall-mounted                                                                               |
| Type of opening          | 1 door                                                                                     |
| Door hinge               | hinges on left                                                                             |
| Equipment                | 1 x fixed shelf , 1 x door 3 x glass shelf                                                 |
| Scope of delivery        | $1 \times \text{tall cabinet}$ , $1 \times \text{fastening set}$                           |
| Position of shelf unit   | without                                                                                    |
| Depth in mm              | 270                                                                                        |
| Width in mm              | 418                                                                                        |
| Height in mm             | 1516                                                                                       |
| Collection               | Finion                                                                                     |
| Function                 | <ul><li>with SoftClosing</li><li>with push-to-open function</li></ul>                      |
| Material front           | MDF                                                                                        |
| Surface of front         | Paint                                                                                      |
| Material body            | MDF                                                                                        |
| Surface of body          | Paint                                                                                      |
| Shape                    | Angular                                                                                    |
| Colour designation       | Olive Matt Lacquer                                                                         |
| With lighting            | No                                                                                         |
| Smart home compatible    | No                                                                                         |