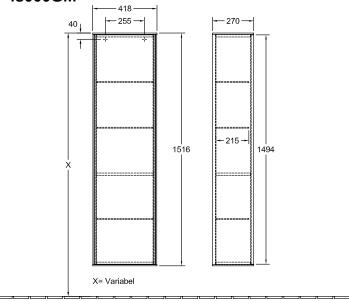

## PRODUCT INFORMATION

| Article title            | Villeroy & Boch Finion Tall cabinet,<br>1 door, 418 x 1516 x 270 mm, Olive<br>Matt Lacquer |
|--------------------------|--------------------------------------------------------------------------------------------|
| Article number           | F48000GM                                                                                   |
| Assembly / Assembly type | wall-mounted                                                                               |
| Type of opening          | 1 door                                                                                     |
| Door hinge               | hinges on left                                                                             |
| Equipment                | 1 x fixed shelf , 1 x door 3 x glass shelf                                                 |
| Scope of delivery        | $1 \times \text{tall cabinet}$ , $1 \times \text{fastening set}$                           |
| Position of shelf unit   | without                                                                                    |
| Depth in mm              | 270                                                                                        |
| Width in mm              | 418                                                                                        |
| Height in mm             | 1516                                                                                       |
| Collection               | Finion                                                                                     |
| Function                 | <ul><li>with SoftClosing</li><li>with push-to-open function</li></ul>                      |
| Material front           | MDF                                                                                        |
| Surface of front         | Paint                                                                                      |
| Material body            | MDF                                                                                        |
| Surface of body          | Paint                                                                                      |
| Shape                    | Angular                                                                                    |
| Colour designation       | Olive Matt Lacquer                                                                         |
| With lighting            | No                                                                                         |
| Smart home compatible    | No                                                                                         |

## TECHNICAL DRAWINGS

## F48000GM