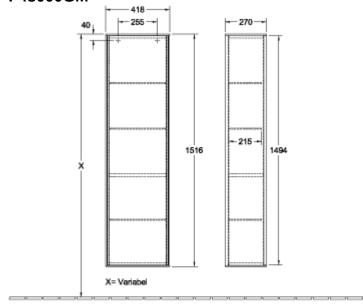

## TECHNICAL DRAWINGS

## PRODUCT INFORMATION

| Article title            | Villeroy & Boch Finion Tall cabinet,<br>1 door, 418 x 1516 x 270 mm, Olive<br>Matt Lacquer |
|--------------------------|--------------------------------------------------------------------------------------------|
| Article number           | F48000GM                                                                                   |
| Assembly / Assembly type | wall-mounted                                                                               |
| Type of opening          | 1 door                                                                                     |
| Door hinge               | hinges on left                                                                             |
| Equipment                | 1 x fixed shelf , 1 x door 3 x glass shelf                                                 |
| Scope of delivery        | $1 \times \text{tall cabinet}$ , $1 \times \text{fastening set}$                           |
| Position of shelf unit   | without                                                                                    |
| Depth in mm              | 270                                                                                        |
| Width in mm              | 418                                                                                        |
| Height in mm             | 1516                                                                                       |
| Collection               | Finion                                                                                     |
| Function                 | <ul><li>with SoftClosing</li><li>with push-to-open function</li></ul>                      |
| Material front           | MDF                                                                                        |
| Surface of front         | Paint                                                                                      |
| Material body            | MDF                                                                                        |
| Surface of body          | Paint                                                                                      |
| Shape                    | Angular                                                                                    |
| Colour designation       | Olive Matt Lacquer                                                                         |
| With lighting            | No                                                                                         |
| Smart home compatible    | No                                                                                         |