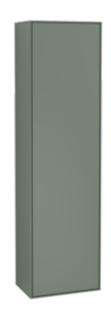

## FINION TALL CABINET ANGULAR

## PRODUCT INFORMATION

| Article title            | Villeroy & Boch Finion Tall cabinet,<br>1 door, 418 x 1516 x 270 mm, Olive<br>Matt Lacquer |
|--------------------------|--------------------------------------------------------------------------------------------|
| Article number           | F48000GM                                                                                   |
| Assembly / Assembly type | wall-mounted                                                                               |
| Type of opening          | 1 door                                                                                     |
| Door hinge               | hinges on left                                                                             |
| Equipment                | 1 x fixed shelf , 1 x door 3 x glass shelf                                                 |
| Scope of delivery        | $1 \times \text{tall cabinet}$ , $1 \times \text{fastening set}$                           |
| Position of shelf unit   | without                                                                                    |
| Depth in mm              | 270                                                                                        |
| Width in mm              | 418                                                                                        |
| Height in mm             | 1516                                                                                       |
| Collection               | Finion                                                                                     |
| Function                 | <ul><li>with SoftClosing</li><li>with push-to-open function</li></ul>                      |
| Material front           | MDF                                                                                        |
| Surface of front         | Paint                                                                                      |
| Material body            | MDF                                                                                        |
| Surface of body          | Paint                                                                                      |
| Shape                    | Angular                                                                                    |
| Colour designation       | Olive Matt Lacquer                                                                         |
| With lighting            | No                                                                                         |
| Smart home compatible    | No                                                                                         |