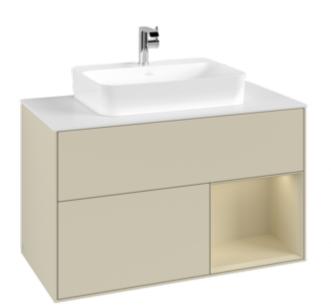

## PRODUCT INFORMATION

| Article title                     | Villeroy & Boch Finion Vanity unit,<br>with lighting, 2 pull-out<br>compartments, 1000 x 603 x 501<br>mm, Silk Grey Matt Lacquer / Silk<br>Grey Matt Lacquer / Glass White<br>Matt |
|-----------------------------------|------------------------------------------------------------------------------------------------------------------------------------------------------------------------------------|
| Article number                    | F371HJHJ                                                                                                                                                                           |
| Assembly / Assembly type          | wall-mounted                                                                                                                                                                       |
| Type of opening                   | 2 pull-out compartments                                                                                                                                                            |
| Equipment                         | 1 x wide glass drawer divider , 2 x<br>pull-out compartment with non-slip<br>mat 3 x narrow glass drawer divider<br>1 x accessory box S 1 x accessory<br>box M                     |
| Scope of delivery                 | 1 x vanity unit , 1 x fastening set                                                                                                                                                |
| Position of washbasin             | washbasin on the middle                                                                                                                                                            |
| Position of shelf unit            | right                                                                                                                                                                              |
| Depth in mm                       | 501                                                                                                                                                                                |
| Width in mm                       | 1000                                                                                                                                                                               |
| Height in mm                      | 603                                                                                                                                                                                |
| Collection                        | Finion                                                                                                                                                                             |
| Suitable for                      | selected surface-mounted washbasins                                                                                                                                                |
| Function                          | <ul><li>with SoftClosing</li><li>with lighting</li><li>with push-to-open function</li></ul>                                                                                        |
| Material front                    | MDF                                                                                                                                                                                |
| Surface of front                  | Paint                                                                                                                                                                              |
| Material body                     | MDF                                                                                                                                                                                |
| Surface of body                   | Paint                                                                                                                                                                              |
| Material shelf element            | MDF                                                                                                                                                                                |
| Surface of shelf unit             | Paint                                                                                                                                                                              |
| Material cover panel              | MDF                                                                                                                                                                                |
| Shape                             | Angular                                                                                                                                                                            |
| Colour designation                | Silk Grey Matt Lacquer                                                                                                                                                             |
| Colour designation of shelf unit  | Silk Grey Matt Lacquer                                                                                                                                                             |
| Colour designation of cover panel | Glass White Matt                                                                                                                                                                   |
| With lighting                     | Yes                                                                                                                                                                                |
| Smart home compatible             | No                                                                                                                                                                                 |