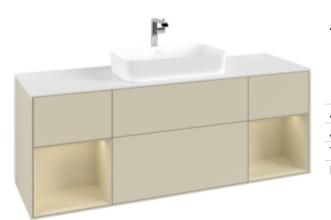

## FINION VANITY UNIT ANGULAR

## PRODUCT INFORMATION

| Article title                     | Villeroy & Boch Finion Vanity unit,<br>with lighting, 4 pull-out<br>compartments, 1600 x 603 x 501<br>mm, Silk Grey Matt Lacquer / Silk<br>Grey Matt Lacquer / Glass White<br>Matt |
|-----------------------------------|------------------------------------------------------------------------------------------------------------------------------------------------------------------------------------|
| Article number                    | F331HJHJ                                                                                                                                                                           |
| Assembly / Assembly type          | wall-mounted                                                                                                                                                                       |
| Type of opening                   | 4 pull-out compartments                                                                                                                                                            |
| Equipment                         | 1 x wide glass drawer divider , 3 x<br>narrow glass drawer divider 1 x<br>accessory box S 1 x accessory box<br>M 4 x pull-out compartment with<br>non-slip mat                     |
| Scope of delivery                 | $1 	ext{ x vanity unit}$ , $1 	ext{ x fastening set}$                                                                                                                              |
| Position of washbasin             | washbasin on the middle                                                                                                                                                            |
| Furniture with tap hole           | with drilled tap holes                                                                                                                                                             |
| Position of shelf unit            | left and right                                                                                                                                                                     |
| Depth in mm                       | 501                                                                                                                                                                                |
| Width in mm                       | 1600                                                                                                                                                                               |
| Height in mm                      | 603                                                                                                                                                                                |
| Collection                        | Finion                                                                                                                                                                             |
| Suitable for                      | selected surface-mounted washbasins                                                                                                                                                |
| Function                          | <ul><li>with SoftClosing</li><li>with lighting</li><li>with push-to-open function</li></ul>                                                                                        |
| Material front                    | MDF                                                                                                                                                                                |
| Surface of front                  | Paint                                                                                                                                                                              |
| Material body                     | MDF                                                                                                                                                                                |
| Surface of body                   | Paint                                                                                                                                                                              |
| Material shelf element            | MDF                                                                                                                                                                                |
| Surface of shelf unit             | Paint                                                                                                                                                                              |
| Material cover panel              | MDF                                                                                                                                                                                |
| Shape                             | Angular                                                                                                                                                                            |
| Colour designation                | Silk Grey Matt Lacquer                                                                                                                                                             |
| Colour designation of shelf unit  | Silk Grey Matt Lacquer                                                                                                                                                             |
| Colour designation of cover panel | Glass White Matt                                                                                                                                                                   |
| With lighting                     | Yes                                                                                                                                                                                |
| Smart home compatible             | No                                                                                                                                                                                 |