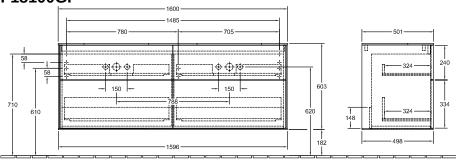

Lacquer                                                                                                                                           |
| Colour designation of cover panel | Glass White Matt                                                                                                                                               |
| With lighting                     | No                                                                                                                                                             |
| Smart home compatible             | No                                                                                                                                                             |

# TECHNICAL DRAWINGS

## F18100GF





#### F18100GF