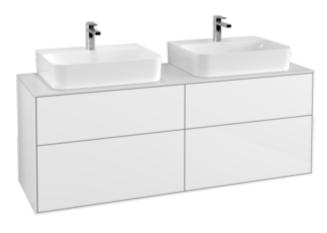

## PRODUCT INFORMATION

| Article title                     | Villeroy & Boch Finion Vanity unit, 4<br>pull-out compartments, 1600 x 603<br>x 501 mm, Glossy White Lacquer /<br>Glass White Matt                             |
|-----------------------------------|----------------------------------------------------------------------------------------------------------------------------------------------------------------|
| Article number                    | F18100GF                                                                                                                                                       |
| Assembly / Assembly type          | wall-mounted                                                                                                                                                   |
| Type of opening                   | 4 pull-out compartments                                                                                                                                        |
| Equipment                         | 2 x wide glass drawer divider , 6 x<br>narrow glass drawer divider 2 x<br>accessory box S 2 x accessory box<br>M 4 x pull-out compartment with<br>non-slip mat |
| Scope of delivery                 | $1\ x$ vanity unit , $1\ x$ fastening set                                                                                                                      |
| Position of washbasin             | for 2 washbasins                                                                                                                                               |
| Position of shelf unit            | without                                                                                                                                                        |
| Depth in mm                       | 501                                                                                                                                                            |
| Width in mm                       | 1600                                                                                                                                                           |
| Height in mm                      | 603                                                                                                                                                            |
| Collection                        | Finion                                                                                                                                                         |
| Suitable for                      | selected washbasins                                                                                                                                            |
| Function                          | <ul><li>with SoftClosing</li><li>with push-to-open function</li></ul>                                                                                          |
| Material front                    | MDF                                                                                                                                                            |
| Surface of front                  | Paint                                                                                                                                                          |
| Material body                     | MDF                                                                                                                                                            |
| Surface of body                   | Paint                                                                                                                                                          |
| Material cover panel              | MDF                                                                                                                                                            |
| Shape                             | Angular                                                                                                                                                        |
| Colour designation                | Glossy White Lacquer                                                                                                                                           |
| Colour designation of cover panel | Glass White Matt                                                                                                                                               |
| With lighting                     | No                                                                                                                                                             |
| Smart home compatible             | No                                                                                                                                                             |