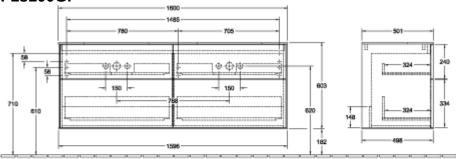

| Glossy White Lacquer                                                                                                                                           |
| Colour designation of cover panel | Glass White Matt                                                                                                                                               |
| With lighting                     | No                                                                                                                                                             |
| Smart home compatible             | No                                                                                                                                                             |

# TECHNICAL DRAWINGS

## F18100GF





#### F18100GF