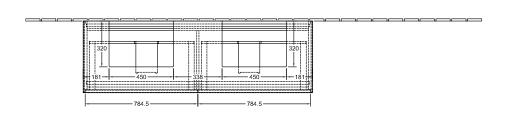

cquer                                                                                                                                           |
| Colour designation of cover panel | Glass White Matt                                                                                                                                               |
| With lighting                     | No                                                                                                                                                             |
| Smart home compatible             | No                                                                                                                                                             |

# TECHNICAL DRAWINGS

## F18100GF





#### F18100GF