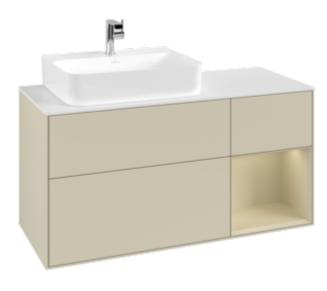

## PRODUCT INFORMATION

| Article title                     | Villeroy & Boch Finion Vanity unit,                                                                                                                |
|-----------------------------------|----------------------------------------------------------------------------------------------------------------------------------------------------|
|                                   | with lighting, 3 pull-out compartments, 1200 x 603 x 501                                                                                           |
|                                   | mm, Silk Grey Matt Lacquer / Silk                                                                                                                  |
|                                   | Grey Matt Lacquer / Glass White<br>Matt                                                                                                            |
| Article number                    | F151HJHJ                                                                                                                                           |
| Assembly / Assembly type          | wall-mounted                                                                                                                                       |
| Type of opening                   | 3 pull-out compartments                                                                                                                            |
| Equipment                         | 1 x wide glass drawer divider , 3 x narrow glass drawer divider 1 x accessory box S 1 x accessory box M 3 x pull-out compartment with non-slip mat |
| Scope of delivery                 | $1 \times \text{vanity unit}$ , $1 \times \text{fastening set}$                                                                                    |
| Position of washbasin             | washbasin on left                                                                                                                                  |
| Position of shelf unit            | right                                                                                                                                              |
| Depth in mm                       | 501                                                                                                                                                |
| Width in mm                       | 1200                                                                                                                                               |
| Height in mm                      | 603                                                                                                                                                |
| Collection                        | Finion                                                                                                                                             |
| Suitable for                      | selected washbasins                                                                                                                                |
| Function                          | <ul><li>with SoftClosing</li><li>with lighting</li></ul>                                                                                           |
|                                   | with push-to-open function                                                                                                                         |
| Material front                    | MDF                                                                                                                                                |
| Surface of front                  | Paint                                                                                                                                              |
| Material body                     | MDF                                                                                                                                                |
| Surface of body                   | Paint                                                                                                                                              |
| Material shelf element            | MDF                                                                                                                                                |
| Surface of shelf unit             | Paint                                                                                                                                              |
| Material cover panel              | MDF                                                                                                                                                |
| Shape                             | Angular                                                                                                                                            |
| Colour designation                | Silk Grey Matt Lacquer                                                                                                                             |
| Colour designation of shelf unit  | Silk Grey Matt Lacquer                                                                                                                             |
| Colour designation of cover panel | Glass White Matt                                                                                                                                   |
| With lighting                     | Yes                                                                                                                                                |
| Smart home compatible             | No                                                                                                                                                 |