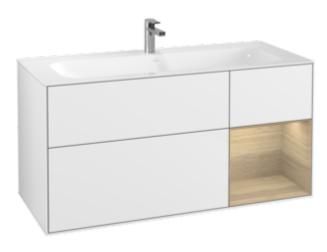

## PRODUCT INFORMATION

| Article title                    | Villeroy & Boch Finion Vanity unit,<br>with lighting, 3 pull-out<br>compartments, 1196 x 591 x 498<br>mm, Glossy White Lacquer / Oak<br>Veneer     |
|----------------------------------|----------------------------------------------------------------------------------------------------------------------------------------------------|
| Article number                   | F070PCGF                                                                                                                                           |
| Assembly / Assembly type         | wall-mounted                                                                                                                                       |
| Type of opening                  | 3 pull-out compartments                                                                                                                            |
| Equipment                        | 1 x wide glass drawer divider , 3 x narrow glass drawer divider 1 x accessory box S 1 x accessory box M 3 x pull-out compartment with non-slip mat |
| Scope of delivery                | 1 x vanity unit , 1 x fastening set                                                                                                                |
| Position of washbasin            | washbasin on the middle                                                                                                                            |
| Position of shelf unit           | right                                                                                                                                              |
| Depth in mm                      | 498                                                                                                                                                |
| Width in mm                      | 1196                                                                                                                                               |
| Height in mm                     | 591                                                                                                                                                |
| Collection                       | Finion                                                                                                                                             |
| Suitable for                     | selected vanity washbasins                                                                                                                         |
| Function                         | <ul><li>with SoftClosing</li><li>with lighting</li><li>with push-to-open function</li></ul>                                                        |
| Material front                   | MDF                                                                                                                                                |
| Surface of front                 | Paint                                                                                                                                              |
| Material body                    | MDF                                                                                                                                                |
| Surface of body                  | Paint                                                                                                                                              |
| Material shelf element           | MDF                                                                                                                                                |
| Surface of shelf unit            | Veneer                                                                                                                                             |
| Shape                            | Angular                                                                                                                                            |
| Colour designation               | Glossy White Lacquer                                                                                                                               |
| Colour designation of shelf unit | Oak Veneer                                                                                                                                         |
| With lighting                    | Yes                                                                                                                                                |
| Smart home compatible            |                                                                                                                                                    |