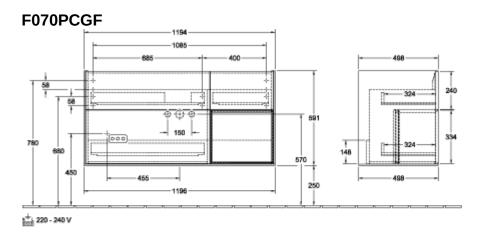

|
| Colour designation               | Glossy White Lacquer                                                                                                                               |
| Colour designation of shelf unit | Oak Veneer                                                                                                                                         |
| With lighting                    | Yes                                                                                                                                                |
| Smart home compatible            |                                                                                                                                                    |

## TECHNICAL DRAWINGS