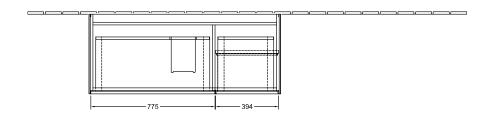

|
| Colour designation               | Glossy White Lacquer                                                                                                                               |
| Colour designation of shelf unit | Oak Veneer                                                                                                                                         |
| With lighting                    | Yes                                                                                                                                                |
| Smart home compatible            |                                                                                                                                                    |

## TECHNICAL DRAWINGS