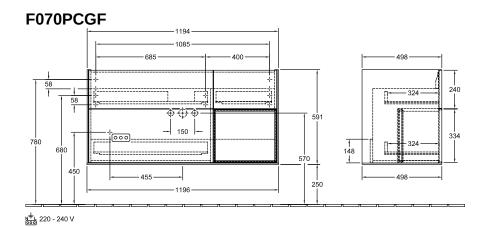

|
| Colour designation               | Glossy White Lacquer                                                                                                                               |
| Colour designation of shelf unit | Oak Veneer                                                                                                                                         |
| With lighting                    | Yes                                                                                                                                                |
| Smart home compatible            |                                                                                                                                                    |

## TECHNICAL DRAWINGS