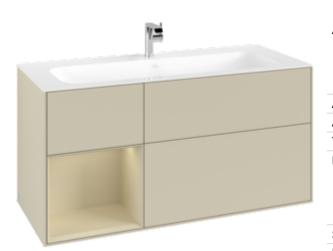

## FINION VANITY UNIT ANGULAR

## PRODUCT INFORMATION

| Article title                    | Villeroy & Boch Finion Vanity unit,<br>with lighting, 3 pull-out<br>compartments, 1196 x 591 x 498<br>mm, Silk Grey Matt Lacquer / Silk<br>Grey Matt Lacquer   |
|----------------------------------|----------------------------------------------------------------------------------------------------------------------------------------------------------------|
| Article number                   | F060HJHJ                                                                                                                                                       |
| Assembly / Assembly type         | wall-mounted                                                                                                                                                   |
| Type of opening                  | 3 pull-out compartments                                                                                                                                        |
| Equipment                        | 1 x wide glass drawer divider , 3 x<br>narrow glass drawer divider 1 x<br>accessory box S 1 x accessory box<br>M 3 x pull-out compartment with<br>non-slip mat |
| Scope of delivery                | 1 x vanity unit , 1 x fastening set                                                                                                                            |
| Position of washbasin            | washbasin on the middle                                                                                                                                        |
| Position of shelf unit           | left                                                                                                                                                           |
| Depth in mm                      | 498                                                                                                                                                            |
| Width in mm                      | 1196                                                                                                                                                           |
| Height in mm                     | 591                                                                                                                                                            |
| Collection                       | Finion                                                                                                                                                         |
| Suitable for                     | selected vanity washbasins                                                                                                                                     |
| Function                         | <ul><li>with SoftClosing</li><li>with lighting</li><li>with push-to-open function</li></ul>                                                                    |
| Material front                   | MDF                                                                                                                                                            |
| Surface of front                 | Paint                                                                                                                                                          |
| Material body                    | MDF                                                                                                                                                            |
| Surface of body                  | Paint                                                                                                                                                          |
| Material shelf element           | MDF                                                                                                                                                            |
| Surface of shelf unit            | Paint                                                                                                                                                          |
| Shape                            | Angular                                                                                                                                                        |
| Colour designation               | Silk Grey Matt Lacquer                                                                                                                                         |
| Colour designation of shelf unit | Silk Grey Matt Lacquer                                                                                                                                         |
| With lighting                    | Yes                                                                                                                                                            |
| Smart home compatible            | No                                                                                                                                                             |