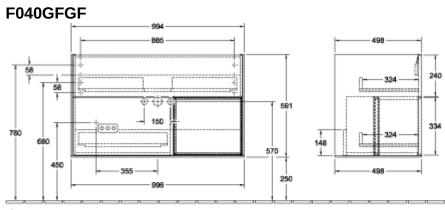

## PRODUCT INFORMATION

| Article title                    | Villeroy & Boch Finion Vanity unit,<br>with lighting, 2 pull-out<br>compartments, 996 x 591 x 498<br>mm, Glossy White Lacquer / Glossy<br>White Lacquer        |
|----------------------------------|----------------------------------------------------------------------------------------------------------------------------------------------------------------|
| Article number                   | F040GFGF                                                                                                                                                       |
| Assembly / Assembly type         | wall-mounted                                                                                                                                                   |
| Type of opening                  | 2 pull-out compartments                                                                                                                                        |
| Equipment                        | 1 x wide glass drawer divider , 2 x<br>pull-out compartment with non-slip<br>mat 3 x narrow glass drawer divider<br>1 x accessory box S 1 x accessory<br>box M |
| Scope of delivery                | 1 x vanity unit , 1 x fastening set                                                                                                                            |
| Position of washbasin            | washbasin on the middle                                                                                                                                        |
| Position of shelf unit           | right                                                                                                                                                          |
| Depth in mm                      | 498                                                                                                                                                            |
| Width in mm                      | 996                                                                                                                                                            |
| Height in mm                     | 591                                                                                                                                                            |
| Collection                       | Finion                                                                                                                                                         |
| Suitable for                     | selected vanity washbasins                                                                                                                                     |
| Function                         | <ul><li>with SoftClosing</li><li>with lighting</li><li>with push-to-open function</li></ul>                                                                    |
| Material front                   | MDF                                                                                                                                                            |
| Surface of front                 | Paint                                                                                                                                                          |
| Material body                    | MDF                                                                                                                                                            |
| Surface of body                  | Paint                                                                                                                                                          |
| Material shelf element           | MDF                                                                                                                                                            |
| Surface of shelf unit            | Paint                                                                                                                                                          |
| Shape                            | Angular                                                                                                                                                        |
| Colour designation               | Glossy White Lacquer                                                                                                                                           |
| Colour designation of shelf unit | Glossy White Lacquer                                                                                                                                           |
| With lighting                    | Yes                                                                                                                                                            |
| Smart home compatible            | No                                                                                                                                                             |
| Smart home compatible            | No                                                                                                                                                             |

## TECHNICAL DRAWINGS

s÷i 555 220 - 240 V

## F040GFGF

<u>N</u>≟L 220 - 240 V