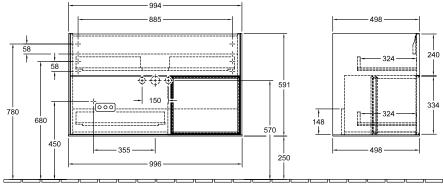

## PRODUCT INFORMATION

| Article title                    | Villeroy & Boch Finion Vanity unit,<br>with lighting, 2 pull-out<br>compartments, 996 x 591 x 498<br>mm, Glossy White Lacquer / Glossy<br>White Lacquer        |
|----------------------------------|----------------------------------------------------------------------------------------------------------------------------------------------------------------|
| Article number                   | F040GFGF                                                                                                                                                       |
| Assembly / Assembly type         | wall-mounted                                                                                                                                                   |
| Type of opening                  | 2 pull-out compartments                                                                                                                                        |
| Equipment                        | 1 x wide glass drawer divider , 2 x<br>pull-out compartment with non-slip<br>mat 3 x narrow glass drawer divider<br>1 x accessory box S 1 x accessory<br>box M |
| Scope of delivery                | 1 x vanity unit , 1 x fastening set                                                                                                                            |
| Position of washbasin            | washbasin on the middle                                                                                                                                        |
| Position of shelf unit           | right                                                                                                                                                          |
| Depth in mm                      | 498                                                                                                                                                            |
| Width in mm                      | 996                                                                                                                                                            |
| Height in mm                     | 591                                                                                                                                                            |
| Collection                       | Finion                                                                                                                                                         |
| Suitable for                     | selected vanity washbasins                                                                                                                                     |
| Function                         | <ul><li>with SoftClosing</li><li>with lighting</li><li>with push-to-open function</li></ul>                                                                    |
| Material front                   | MDF                                                                                                                                                            |
| Surface of front                 | Paint                                                                                                                                                          |
| Material body                    | MDF                                                                                                                                                            |
| Surface of body                  | Paint                                                                                                                                                          |
| Material shelf element           | MDF                                                                                                                                                            |
| Surface of shelf unit            | Paint                                                                                                                                                          |
| Shape                            | Angular                                                                                                                                                        |
| Colour designation               | Glossy White Lacquer                                                                                                                                           |
| Colour designation of shelf unit | Glossy White Lacquer                                                                                                                                           |
| With lighting                    | Yes                                                                                                                                                            |
| Smart home compatible            | No                                                                                                                                                             |
| Smart home compatible            | No                                                                                                                                                             |

## TECHNICAL DRAWINGS

s÷i 555 220 - 240 V

## F040GFGF

<u>N</u>≟L 220 - 240 V