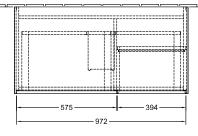

## PRODUCT INFORMATION

| Article title                    | Villeroy & Boch Finion Vanity unit,<br>with lighting, 2 pull-out<br>compartments, 996 x 591 x 498<br>mm, Glossy White Lacquer / Glossy<br>White Lacquer        |
|----------------------------------|----------------------------------------------------------------------------------------------------------------------------------------------------------------|
| Article number                   | F040GFGF                                                                                                                                                       |
| Assembly / Assembly type         | wall-mounted                                                                                                                                                   |
| Type of opening                  | 2 pull-out compartments                                                                                                                                        |
| Equipment                        | 1 x wide glass drawer divider , 2 x<br>pull-out compartment with non-slip<br>mat 3 x narrow glass drawer divider<br>1 x accessory box S 1 x accessory<br>box M |
| Scope of delivery                | 1 x vanity unit , 1 x fastening set                                                                                                                            |
| Position of washbasin            | washbasin on the middle                                                                                                                                        |
| Position of shelf unit           | right                                                                                                                                                          |
| Depth in mm                      | 498                                                                                                                                                            |
| Width in mm                      | 996                                                                                                                                                            |
| Height in mm                     | 591                                                                                                                                                            |
| Collection                       | Finion                                                                                                                                                         |
| Suitable for                     | selected vanity washbasins                                                                                                                                     |
| Function                         | <ul><li>with SoftClosing</li><li>with lighting</li><li>with push-to-open function</li></ul>                                                                    |
| Material front                   | MDF                                                                                                                                                            |
| Surface of front                 | Paint                                                                                                                                                          |
| Material body                    | MDF                                                                                                                                                            |
| Surface of body                  | Paint                                                                                                                                                          |
| Material shelf element           | MDF                                                                                                                                                            |
| Surface of shelf unit            | Paint                                                                                                                                                          |
| Shape                            | Angular                                                                                                                                                        |
| Colour designation               | Glossy White Lacquer                                                                                                                                           |
| Colour designation of shelf unit | Glossy White Lacquer                                                                                                                                           |
| With lighting                    | Yes                                                                                                                                                            |
| Smart home compatible            | No                                                                                                                                                             |
| Smart home compatible            | No                                                                                                                                                             |

## TECHNICAL DRAWINGS

s÷i 555 220 - 240 V