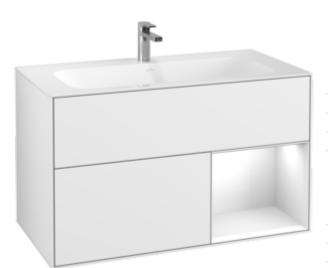

## PRODUCT INFORMATION

| Article title                    | Villeroy & Boch Finion Vanity unit,<br>with lighting, 2 pull-out<br>compartments, 996 x 591 x 498<br>mm, Glossy White Lacquer / Glossy<br>White Lacquer        |
|----------------------------------|----------------------------------------------------------------------------------------------------------------------------------------------------------------|
| Article number                   | F040GFGF                                                                                                                                                       |
| Assembly / Assembly type         | wall-mounted                                                                                                                                                   |
| Type of opening                  | 2 pull-out compartments                                                                                                                                        |
| Equipment                        | 1 x wide glass drawer divider , 2 x<br>pull-out compartment with non-slip<br>mat 3 x narrow glass drawer divider<br>1 x accessory box S 1 x accessory<br>box M |
| Scope of delivery                | 1 x vanity unit , 1 x fastening set                                                                                                                            |
| Position of washbasin            | washbasin on the middle                                                                                                                                        |
| Position of shelf unit           | right                                                                                                                                                          |
| Depth in mm                      | 498                                                                                                                                                            |
| Width in mm                      | 996                                                                                                                                                            |
| Height in mm                     | 591                                                                                                                                                            |
| Collection                       | Finion                                                                                                                                                         |
| Suitable for                     | selected vanity washbasins                                                                                                                                     |
| Function                         | <ul><li>with SoftClosing</li><li>with lighting</li><li>with push-to-open function</li></ul>                                                                    |
| Material front                   | MDF                                                                                                                                                            |
| Surface of front                 | Paint                                                                                                                                                          |
| Material body                    | MDF                                                                                                                                                            |
| Surface of body                  | Paint                                                                                                                                                          |
| Material shelf element           | MDF                                                                                                                                                            |
| Surface of shelf unit            | Paint                                                                                                                                                          |
| Shape                            | Angular                                                                                                                                                        |
| Colour designation               | Glossy White Lacquer                                                                                                                                           |
| Colour designation of shelf unit | Glossy White Lacquer                                                                                                                                           |
| With lighting                    | Yes                                                                                                                                                            |
| Smart home compatible            | No                                                                                                                                                             |
| Smart home compatible            | No                                                                                                                                                             |