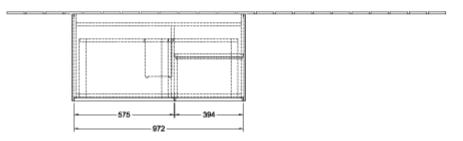

## PRODUCT INFORMATION

| Article title                    | Villeroy & Boch Finion Vanity unit,<br>with lighting, 2 pull-out<br>compartments, 996 x 591 x 498<br>mm, Glossy White Lacquer / Glossy<br>White Lacquer        |
|----------------------------------|----------------------------------------------------------------------------------------------------------------------------------------------------------------|
| Article number                   | F040GFGF                                                                                                                                                       |
| Assembly / Assembly type         | wall-mounted                                                                                                                                                   |
| Type of opening                  | 2 pull-out compartments                                                                                                                                        |
| Equipment                        | 1 x wide glass drawer divider , 2 x<br>pull-out compartment with non-slip<br>mat 3 x narrow glass drawer divider<br>1 x accessory box S 1 x accessory<br>box M |
| Scope of delivery                | 1 x vanity unit , 1 x fastening set                                                                                                                            |
| Position of washbasin            | washbasin on the middle                                                                                                                                        |
| Position of shelf unit           | right                                                                                                                                                          |
| Depth in mm                      | 498                                                                                                                                                            |
| Width in mm                      | 996                                                                                                                                                            |
| Height in mm                     | 591                                                                                                                                                            |
| Collection                       | Finion                                                                                                                                                         |
| Suitable for                     | selected vanity washbasins                                                                                                                                     |
| Function                         | <ul><li>with SoftClosing</li><li>with lighting</li><li>with push-to-open function</li></ul>                                                                    |
| Material front                   | MDF                                                                                                                                                            |
| Surface of front                 | Paint                                                                                                                                                          |
| Material body                    | MDF                                                                                                                                                            |
| Surface of body                  | Paint                                                                                                                                                          |
| Material shelf element           | MDF                                                                                                                                                            |
| Surface of shelf unit            | Paint                                                                                                                                                          |
| Shape                            | Angular                                                                                                                                                        |
| Colour designation               | Glossy White Lacquer                                                                                                                                           |
| Colour designation of shelf unit | Glossy White Lacquer                                                                                                                                           |
| With lighting                    | Yes                                                                                                                                                            |
| Smart home compatible            | No                                                                                                                                                             |
| Smart home compatible            | No                                                                                                                                                             |