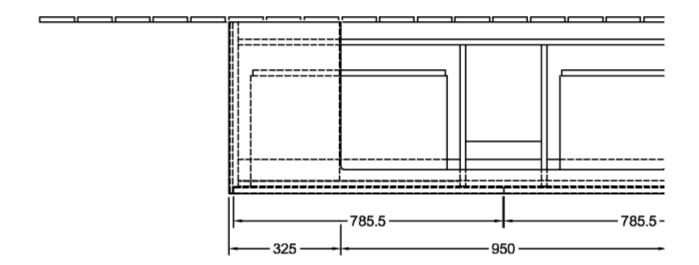

|
| Colour designation of cover panel | Glossy White                                                                                                                            |
| Other colour designations         | Handle: White Matt                                                                                                                      |
| With lighting                     | No                                                                                                                                      |
| Smart home compatible             | No                                                                                                                                      |

## TECHNICAL DRAWINGS

### C03100DH







#### C03100DH



N±L ⊙⊙⊙ 220 - 240V