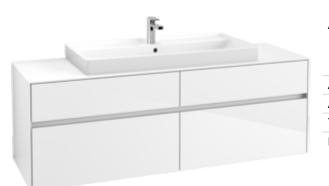

### PRODUCT INFORMATION

| Article title                     | Villeroy & Boch Collaro Vanity unit,<br>4 pull-out compartments, 1600 x<br>548 x 500 mm, Glossy White /<br>Glossy White                 |
|-----------------------------------|-----------------------------------------------------------------------------------------------------------------------------------------|
| Article number                    | C03100DH                                                                                                                                |
| Assembly / Assembly type          | wall-mounted                                                                                                                            |
| Type of opening                   | 4 pull-out compartments                                                                                                                 |
| Equipment                         | 2 x wide glass drawer divider , 4 x<br>narrow glass drawer divider 2 x<br>accessory box L 4 x pull-out<br>compartment with non-slip mat |
| Scope of delivery                 | 1 x vanity unit , 1 x fastening set                                                                                                     |
| Position of washbasin             | washbasin on the middle                                                                                                                 |
| Depth in mm                       | 500                                                                                                                                     |
| Width in mm                       | 1600                                                                                                                                    |
| Height in mm                      | 548                                                                                                                                     |
| Collection                        | Collaro                                                                                                                                 |
| Suitable for                      | selected vanity washbasins                                                                                                              |
| Function                          | with SoftClosing                                                                                                                        |
| Material front                    | MDF                                                                                                                                     |
| Surface of front                  | Acrylic film                                                                                                                            |
| Material body                     | MDF                                                                                                                                     |
| Surface of body                   | Acrylic film                                                                                                                            |
| Material cover panel              | MDF                                                                                                                                     |
| Other material                    | Handle: aluminium                                                                                                                       |
| Other surfaces                    | Handle: Paint, matt                                                                                                                     |
| Shape                             | Angular                                                                                                                                 |
| Colour designation                | Glossy White                                                                                                                            |
| Colour designation of cover panel | Glossy White                                                                                                                            |
| Other colour designations         | Handle: White Matt                                                                                                                      |
| With lighting                     | No                                                                                                                                      |
| Smart home compatible             | No                                                                                                                                      |