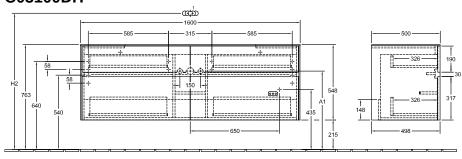

### PRODUCT INFORMATION

| Article title                     | Villeroy & Boch Collaro Vanity unit,<br>4 pull-out compartments, 1600 x<br>548 x 500 mm, Glossy White /<br>Glossy White                 |
|-----------------------------------|-----------------------------------------------------------------------------------------------------------------------------------------|
| Article number                    | C03100DH                                                                                                                                |
| Assembly / Assembly type          | wall-mounted                                                                                                                            |
| Type of opening                   | 4 pull-out compartments                                                                                                                 |
| Equipment                         | 2 x wide glass drawer divider , 4 x<br>narrow glass drawer divider 2 x<br>accessory box L 4 x pull-out<br>compartment with non-slip mat |
| Scope of delivery                 | 1 x vanity unit , 1 x fastening set                                                                                                     |
| Position of washbasin             | washbasin on the middle                                                                                                                 |
| Depth in mm                       | 500                                                                                                                                     |
| Width in mm                       | 1600                                                                                                                                    |
| Height in mm                      | 548                                                                                                                                     |
| Collection                        | Collaro                                                                                                                                 |
| Suitable for                      | selected vanity washbasins                                                                                                              |
| Function                          | with SoftClosing                                                                                                                        |
| Material front                    | MDF                                                                                                                                     |
| Surface of front                  | Acrylic film                                                                                                                            |
| Material body                     | MDF                                                                                                                                     |
| Surface of body                   | Acrylic film                                                                                                                            |
| Material cover panel              | MDF                                                                                                                                     |
| Other material                    | Handle: aluminium                                                                                                                       |
| Other surfaces                    | Handle: Paint, matt                                                                                                                     |
| Shape                             | Angular                                                                                                                                 |
| Colour designation                | Glossy White                                                                                                                            |
| Colour designation of cover panel | Glossy White                                                                                                                            |
| Other colour designations         | Handle: White Matt                                                                                                                      |
| With lighting                     | No                                                                                                                                      |
| Smart home compatible             | No                                                                                                                                      |

## TECHNICAL DRAWINGS

### C03100DH