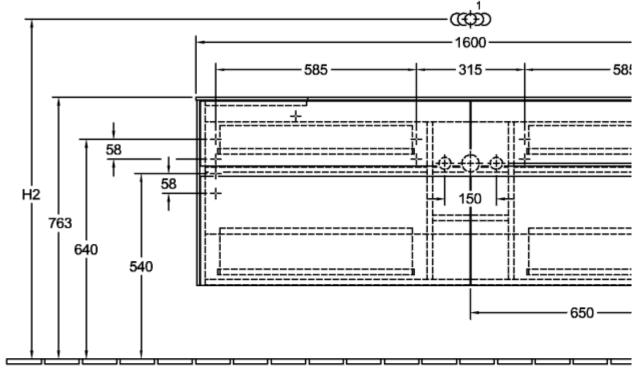

|
| Colour designation of cover panel | Glossy White                                                                                                                            |
| Other colour designations         | Handle: White Matt                                                                                                                      |
| With lighting                     | No                                                                                                                                      |
| Smart home compatible             | No                                                                                                                                      |

## TECHNICAL DRAWINGS

### C03100DH







#### C03100DH



N±L ⊙⊙⊙ 220 - 240V