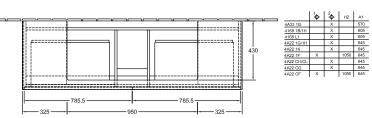

### PRODUCT INFORMATION

| Article title                     | Villeroy & Boch Collaro Vanity unit,<br>4 pull-out compartments, 1600 x<br>548 x 500 mm, Glossy White /<br>Glossy White                 |
|-----------------------------------|-----------------------------------------------------------------------------------------------------------------------------------------|
| Article number                    | C03100DH                                                                                                                                |
| Assembly / Assembly type          | wall-mounted                                                                                                                            |
| Type of opening                   | 4 pull-out compartments                                                                                                                 |
| Equipment                         | 2 x wide glass drawer divider , 4 x<br>narrow glass drawer divider 2 x<br>accessory box L 4 x pull-out<br>compartment with non-slip mat |
| Scope of delivery                 | 1 x vanity unit , 1 x fastening set                                                                                                     |
| Position of washbasin             | washbasin on the middle                                                                                                                 |
| Depth in mm                       | 500                                                                                                                                     |
| Width in mm                       | 1600                                                                                                                                    |
| Height in mm                      | 548                                                                                                                                     |
| Collection                        | Collaro                                                                                                                                 |
| Suitable for                      | selected vanity washbasins                                                                                                              |
| Function                          | with SoftClosing                                                                                                                        |
| Material front                    | MDF                                                                                                                                     |
| Surface of front                  | Acrylic film                                                                                                                            |
| Material body                     | MDF                                                                                                                                     |
| Surface of body                   | Acrylic film                                                                                                                            |
| Material cover panel              | MDF                                                                                                                                     |
| Other material                    | Handle: aluminium                                                                                                                       |
| Other surfaces                    | Handle: Paint, matt                                                                                                                     |
| Shape                             | Angular                                                                                                                                 |
| Colour designation                | Glossy White                                                                                                                            |
| Colour designation of cover panel | Glossy White                                                                                                                            |
| Other colour designations         | Handle: White Matt                                                                                                                      |
| With lighting                     | No                                                                                                                                      |
| Smart home compatible             | No                                                                                                                                      |

## TECHNICAL DRAWINGS

### C03100DH