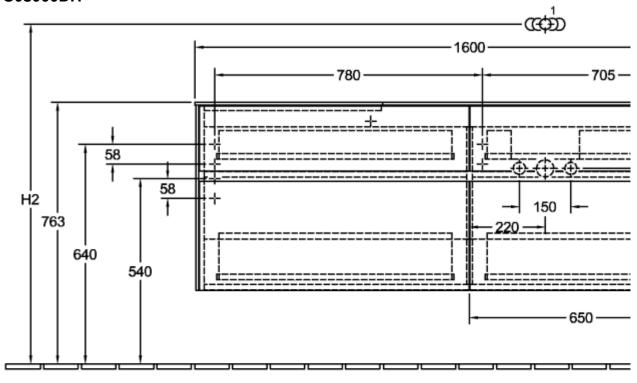

|
| Colour designation of cover panel | Glossy White                                                                                                                            |
| Other colour designations         | Handle: White Matt                                                                                                                      |
| With lighting                     | No                                                                                                                                      |
| Smart home compatible             | No                                                                                                                                      |

# TECHNICAL DRAWINGS

#### C03000DH







#### C03000DH