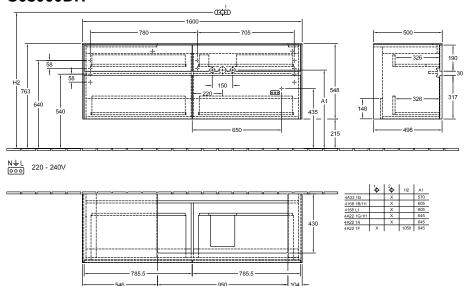

### PRODUCT INFORMATION

| Article title                     | Villeroy & Boch Collaro Vanity unit,<br>4 pull-out compartments, 1600 x<br>548 x 500 mm, Glossy White /<br>Glossy White                 |
|-----------------------------------|-----------------------------------------------------------------------------------------------------------------------------------------|
| Article number                    | C03000DH                                                                                                                                |
| Assembly / Assembly type          | wall-mounted                                                                                                                            |
| Type of opening                   | 4 pull-out compartments                                                                                                                 |
| Equipment                         | 2 x wide glass drawer divider , 4 x<br>narrow glass drawer divider 2 x<br>accessory box L 4 x pull-out<br>compartment with non-slip mat |
| Scope of delivery                 | $1  \mathbf{x}  \text{vanity unit}$ , $1  \mathbf{x}  \text{fastening set}$                                                             |
| Position of washbasin             | washbasin on right                                                                                                                      |
| Depth in mm                       | 500                                                                                                                                     |
| Width in mm                       | 1600                                                                                                                                    |
| Height in mm                      | 548                                                                                                                                     |
| Collection                        | Collaro                                                                                                                                 |
| Suitable for                      | selected vanity washbasins                                                                                                              |
| Function                          | with SoftClosing                                                                                                                        |
| Material front                    | MDF                                                                                                                                     |
| Surface of front                  | Acrylic film                                                                                                                            |
| Material body                     | MDF                                                                                                                                     |
| Surface of body                   | Acrylic film                                                                                                                            |
| Material cover panel              | MDF                                                                                                                                     |
| Other material                    | Handle: aluminium                                                                                                                       |
| Other surfaces                    | Handle: Paint, matt                                                                                                                     |
| Shape                             | Angular                                                                                                                                 |
| Colour designation                | Glossy White                                                                                                                            |
| Colour designation of cover panel | Glossy White                                                                                                                            |
| Other colour designations         | Handle: White Matt                                                                                                                      |
| With lighting                     | No                                                                                                                                      |
| Smart home compatible             | No                                                                                                                                      |

# TECHNICAL DRAWINGS

#### C03000DH