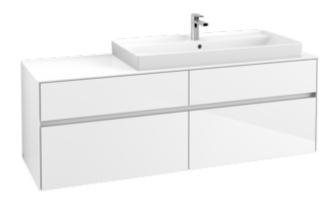

### PRODUCT INFORMATION

| Article title                     | Villeroy & Boch Collaro Vanity unit,<br>4 pull-out compartments, 1600 x<br>548 x 500 mm, Glossy White /<br>Glossy White                 |
|-----------------------------------|-----------------------------------------------------------------------------------------------------------------------------------------|
| Article number                    | C03000DH                                                                                                                                |
| Assembly / Assembly type          | wall-mounted                                                                                                                            |
| Type of opening                   | 4 pull-out compartments                                                                                                                 |
| Equipment                         | 2 x wide glass drawer divider , 4 x<br>narrow glass drawer divider 2 x<br>accessory box L 4 x pull-out<br>compartment with non-slip mat |
| Scope of delivery                 | $1  \mathbf{x}  \text{vanity unit}$ , $1  \mathbf{x}  \text{fastening set}$                                                             |
| Position of washbasin             | washbasin on right                                                                                                                      |
| Depth in mm                       | 500                                                                                                                                     |
| Width in mm                       | 1600                                                                                                                                    |
| Height in mm                      | 548                                                                                                                                     |
| Collection                        | Collaro                                                                                                                                 |
| Suitable for                      | selected vanity washbasins                                                                                                              |
| Function                          | with SoftClosing                                                                                                                        |
| Material front                    | MDF                                                                                                                                     |
| Surface of front                  | Acrylic film                                                                                                                            |
| Material body                     | MDF                                                                                                                                     |
| Surface of body                   | Acrylic film                                                                                                                            |
| Material cover panel              | MDF                                                                                                                                     |
| Other material                    | Handle: aluminium                                                                                                                       |
| Other surfaces                    | Handle: Paint, matt                                                                                                                     |
| Shape                             | Angular                                                                                                                                 |
| Colour designation                | Glossy White                                                                                                                            |
| Colour designation of cover panel | Glossy White                                                                                                                            |
| Other colour designations         | Handle: White Matt                                                                                                                      |
| With lighting                     | No                                                                                                                                      |
| Smart home compatible             | No                                                                                                                                      |