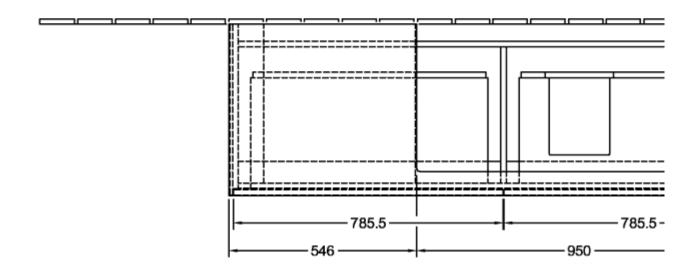

|
| Colour designation of cover panel | Glossy White                                                                                                                            |
| Other colour designations         | Handle: White Matt                                                                                                                      |
| With lighting                     | No                                                                                                                                      |
| Smart home compatible             | No                                                                                                                                      |

# TECHNICAL DRAWINGS

#### C03000DH







#### C03000DH