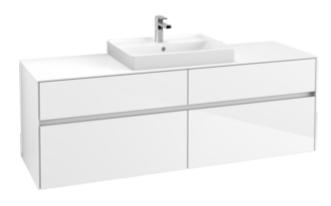

## PRODUCT INFORMATION

| Article title                     | Villeroy & Boch Collaro Vanity unit,<br>4 pull-out compartments, 1600 x<br>548 x 500 mm, Glossy White /<br>Glossy White                 |
|-----------------------------------|-----------------------------------------------------------------------------------------------------------------------------------------|
| Article number                    | C02500DH                                                                                                                                |
| Assembly / Assembly type          | wall-mounted                                                                                                                            |
| Type of opening                   | 4 pull-out compartments                                                                                                                 |
| Equipment                         | 2 x wide glass drawer divider , 4 x<br>narrow glass drawer divider 2 x<br>accessory box L 4 x pull-out<br>compartment with non-slip mat |
| Scope of delivery                 | 1x vanity unit , $1x$ fastening set                                                                                                     |
| Position of washbasin             | washbasin on the middle                                                                                                                 |
| Depth in mm                       | 500                                                                                                                                     |
| Width in mm                       | 1600                                                                                                                                    |
| Height in mm                      | 548                                                                                                                                     |
| Collection                        | Collaro                                                                                                                                 |
| Suitable for                      | selected washbasins                                                                                                                     |
| Function                          | with SoftClosing                                                                                                                        |
| Material front                    | MDF                                                                                                                                     |
| Surface of front                  | Acrylic film                                                                                                                            |
| Material body                     | MDF                                                                                                                                     |
| Surface of body                   | Acrylic film                                                                                                                            |
| Material cover panel              | MDF                                                                                                                                     |
| Other material                    | Handle: aluminium                                                                                                                       |
| Other surfaces                    | Handle: Paint, matt                                                                                                                     |
| Shape                             | Angular                                                                                                                                 |
| Colour designation                | Glossy White                                                                                                                            |
| Colour designation of cover panel | Glossy White                                                                                                                            |
| Other colour designations         | Handle: White Matt                                                                                                                      |
| With lighting                     | No                                                                                                                                      |
| Smart home compatible             | No                                                                                                                                      |