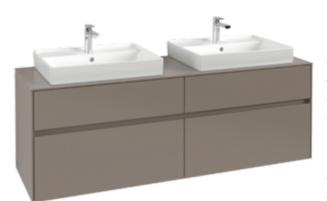

## COLLARO VANITY UNIT ANGULAR

## PRODUCT INFORMATION

| Article title                     | Villeroy & Boch Collaro Vanity unit,<br>4 pull-out compartments, 1600 x<br>548 x 500 mm, Taupe / Taupe                                  |
|-----------------------------------|-----------------------------------------------------------------------------------------------------------------------------------------|
| Article number                    | C02400VM                                                                                                                                |
| Assembly / Assembly type          | wall-mounted                                                                                                                            |
| Type of opening                   | 4 pull-out compartments                                                                                                                 |
| Equipment                         | 2 x wide glass drawer divider , 4 x<br>narrow glass drawer divider 2 x<br>accessory box L 4 x pull-out<br>compartment with non-slip mat |
| Scope of delivery                 | $1 	ext{ x vanity unit}$ , $1 	ext{ x fastening set}$                                                                                   |
| Position of washbasin             | for 2 washbasins                                                                                                                        |
| Depth in mm                       | 500                                                                                                                                     |
| Width in mm                       | 1600                                                                                                                                    |
| Height in mm                      | 548                                                                                                                                     |
| Collection                        | Collaro                                                                                                                                 |
| Suitable for                      | selected washbasins                                                                                                                     |
| Function                          | with SoftClosing                                                                                                                        |
| Material front                    | Chipboard                                                                                                                               |
| Surface of front                  | Lacquer coating                                                                                                                         |
| Material body                     | Chipboard                                                                                                                               |
| Surface of body                   | Lacquer coating                                                                                                                         |
| Material cover panel              | Chipboard                                                                                                                               |
| Other material                    | Handle: aluminium                                                                                                                       |
| Other surfaces                    | Handle: Paint, matt                                                                                                                     |
| Shape                             | Angular                                                                                                                                 |
| Colour designation                | Таире                                                                                                                                   |
| Colour designation of cover panel | Таире                                                                                                                                   |
| Other colour designations         | Handle: Taupe                                                                                                                           |
| With lighting                     | No                                                                                                                                      |
|                                   |                                                                                                                                         |