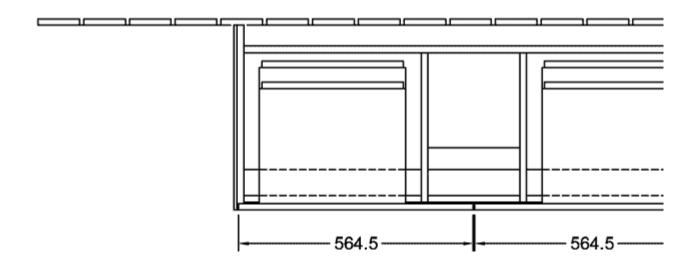

|
| Colour designation                 | Glossy White                                                                                                                            |
| Other colour designations          | Handle: White Matt                                                                                                                      |
| With lighting                      | No                                                                                                                                      |
| Smart home compatible              | No                                                                                                                                      |

## TECHNICAL DRAWINGS





## C01200DH



N≟L ⊙⊙⊙ 220 - 240V