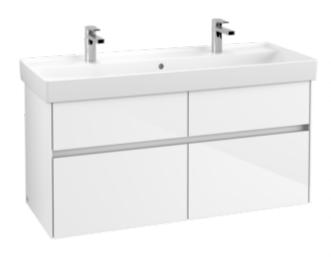

## PRODUCT INFORMATION

| Article title                      | Villeroy & Boch Collaro Vanity unit,<br>4 pull-out compartments, 1154 x<br>546 x 444 mm, Glossy White                                   |
|------------------------------------|-----------------------------------------------------------------------------------------------------------------------------------------|
| Article number                     | C01200DH                                                                                                                                |
| Assembly / Assembly type           | wall-mounted                                                                                                                            |
| Type of opening                    | 4 pull-out compartments                                                                                                                 |
| Equipment                          | 2 x wide glass drawer divider , 4 x<br>narrow glass drawer divider 2 x<br>accessory box L 4 x pull-out<br>compartment with non-slip mat |
| Scope of delivery                  | $1 \times \text{ vanity unit}$ , $1 \times \text{ fastening set}$                                                                       |
| Position of washbasin              | washbasin on the middle                                                                                                                 |
| Depth in mm                        | 444                                                                                                                                     |
| Width in mm                        | 1154                                                                                                                                    |
| Height in mm                       | 546                                                                                                                                     |
| Collection                         | Collaro                                                                                                                                 |
| Tap fitting / Tap hole information | vanity washbasin 4A33 C4 only available in combination with a push-open valve                                                           |
| Suitable for                       | selected vanity washbasins                                                                                                              |
| Function                           | with SoftClosing                                                                                                                        |
| Material front                     | MDF                                                                                                                                     |
| Surface of front                   | Acrylic film                                                                                                                            |
| Material body                      | MDF                                                                                                                                     |
| Surface of body                    | Acrylic film                                                                                                                            |
| Other material                     | Handle: aluminium                                                                                                                       |
| Other surfaces                     | Handle: Paint, matt                                                                                                                     |
| Shape                              | Angular                                                                                                                                 |
| Colour designation                 | Glossy White                                                                                                                            |
| Other colour designations          | Handle: White Matt                                                                                                                      |
| With lighting                      | No                                                                                                                                      |
| Smart home compatible              | No                                                                                                                                      |