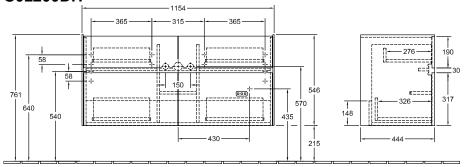

|
| Colour designation                 | Glossy White                                                                                                                            |
| Other colour designations          | Handle: White Matt                                                                                                                      |
| With lighting                      | No                                                                                                                                      |
| Smart home compatible              | No                                                                                                                                      |

## TECHNICAL DRAWINGS





## C01200DH



N≟L ⊙⊙⊙ 220 - 240V