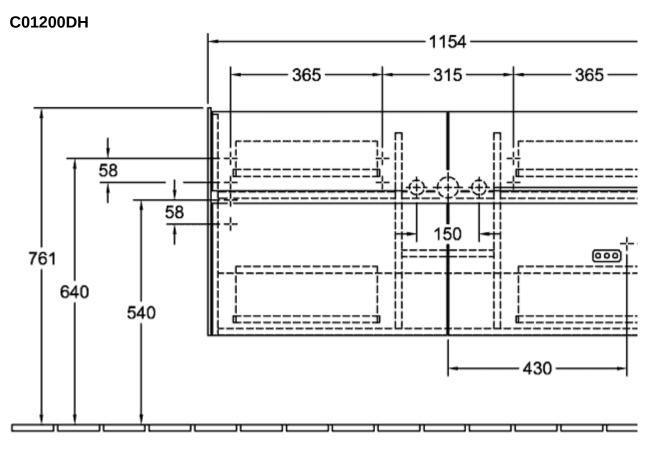

|
| Colour designation                 | Glossy White                                                                                                                            |
| Other colour designations          | Handle: White Matt                                                                                                                      |
| With lighting                      | No                                                                                                                                      |
| Smart home compatible              | No                                                                                                                                      |

## TECHNICAL DRAWINGS





## C01200DH



N≟L ⊙⊙⊙ 220 - 240V