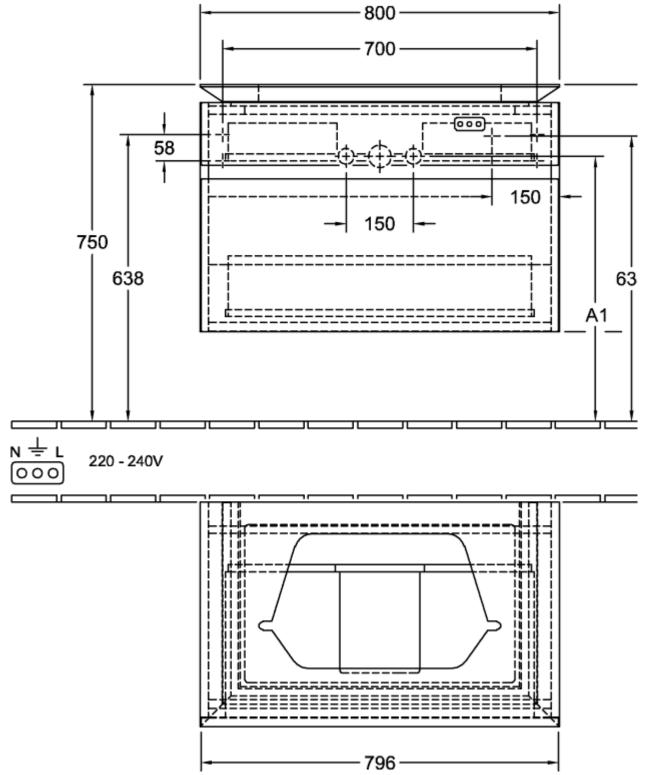

|
| Colour designation                | Glossy White                                                                                                                            |
| Colour designation of cover panel | Glossy White                                                                                                                            |
| With lighting                     | No                                                                                                                                      |
| Smart home compatible             | No                                                                                                                                      |

## TECHNICAL DRAWINGS

## B75400DH