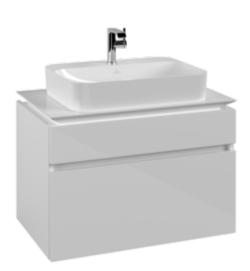

## PRODUCT INFORMATION

| Article title                     | Villeroy & Boch Legato Vanity unit,<br>2 pull-out compartments, 800 x 550<br>x 500 mm, Glossy White / Glossy<br>White                   |
|-----------------------------------|-----------------------------------------------------------------------------------------------------------------------------------------|
| Article number                    | B75400DH                                                                                                                                |
| Assembly / Assembly type          | wall-mounted                                                                                                                            |
| Type of opening                   | 2 pull-out compartments                                                                                                                 |
| Equipment                         | 1 x wide glass drawer divider , 2 x<br>narrow glass drawer divider 1 x<br>accessory box L 2 x pull-out<br>compartment with non-slip mat |
| Scope of delivery                 | 1 x vanity unit , 1 x fastening set                                                                                                     |
| Position of washbasin             | washbasin on the middle                                                                                                                 |
| Depth in mm                       | 500                                                                                                                                     |
| Width in mm                       | 800                                                                                                                                     |
| Height in mm                      | 550                                                                                                                                     |
| Collection                        | Legato                                                                                                                                  |
| Suitable for                      | selected surface-mounted washbasins                                                                                                     |
| Function                          | with SoftClosing                                                                                                                        |
| Material front                    | MDF                                                                                                                                     |
| Surface of front                  | Acrylic film                                                                                                                            |
| Material body                     | MDF                                                                                                                                     |
| Surface of body                   | Acrylic film                                                                                                                            |
| Material cover panel              | Chipboard                                                                                                                               |
| Shape                             | Angular                                                                                                                                 |
| Colour designation                | Glossy White                                                                                                                            |
| Colour designation of cover panel | Glossy White                                                                                                                            |
| With lighting                     | No                                                                                                                                      |
| Smart home compatible             | No                                                                                                                                      |