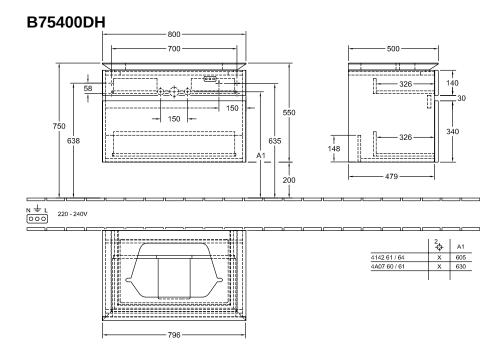

|
| Colour designation                | Glossy White                                                                                                                            |
| Colour designation of cover panel | Glossy White                                                                                                                            |
| With lighting                     | No                                                                                                                                      |
| Smart home compatible             | No                                                                                                                                      |

## TECHNICAL DRAWINGS

## B75400DH