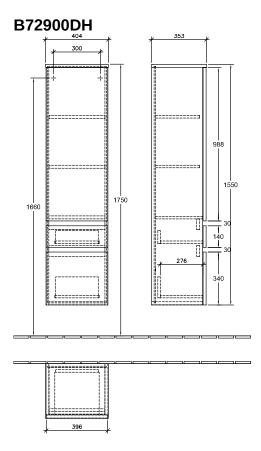

|
| Colour designation                | Glossy White                                                                                                                             |
| Colour designation of cover panel | Glossy White                                                                                                                             |
| With lighting                     | No                                                                                                                                       |
| Smart home compatible             | No                                                                                                                                       |

## TECHNICAL DRAWINGS