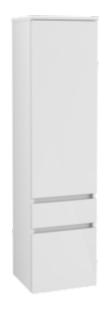

## PRODUCT INFORMATION

| Article title                     | Villeroy & Boch Legato Tall cabinet,<br>1 pull-out compartment, 1 drawer, 1<br>door, 400 x 1550 x 350 mm, Glossy<br>White / Glossy White |
|-----------------------------------|------------------------------------------------------------------------------------------------------------------------------------------|
| Article number                    | B72900DH                                                                                                                                 |
| Assembly / Assembly type          | wall-mounted                                                                                                                             |
| Type of opening                   | 1 pull-out compartment, 1 drawer 1 door                                                                                                  |
| Door hinge                        | hinges on left                                                                                                                           |
| Equipment                         | $1 \times \text{door}$ , $2 \times \text{pull-out}$ compartment with non-slip mat $2 \times \text{shelf}$                                |
| Scope of delivery                 | $1 \times \text{tall cabinet}$ , $1 \times \text{fastening set}$                                                                         |
| Depth in mm                       | 350                                                                                                                                      |
| Width in mm                       | 400                                                                                                                                      |
| Height in mm                      | 1550                                                                                                                                     |
| Collection                        | Legato                                                                                                                                   |
| Function                          | with SoftClosing                                                                                                                         |
| Material front                    | MDF                                                                                                                                      |
| Surface of front                  | Acrylic film                                                                                                                             |
| Material body                     | MDF                                                                                                                                      |
| Surface of body                   | Acrylic film                                                                                                                             |
| Material cover panel              | Chipboard                                                                                                                                |
| Shape                             | Angular                                                                                                                                  |
| Colour designation                | Glossy White                                                                                                                             |
| Colour designation of cover panel | Glossy White                                                                                                                             |
| With lighting                     | No                                                                                                                                       |
| Smart home compatible             | No                                                                                                                                       |