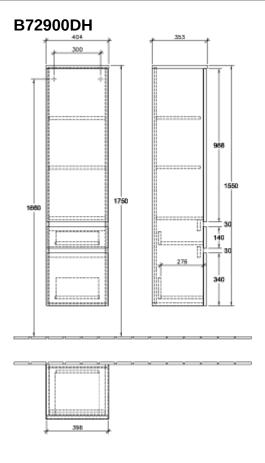

|
| Colour designation                | Glossy White                                                                                                                             |
| Colour designation of cover panel | Glossy White                                                                                                                             |
| With lighting                     | No                                                                                                                                       |
| Smart home compatible             | No                                                                                                                                       |

## TECHNICAL DRAWINGS