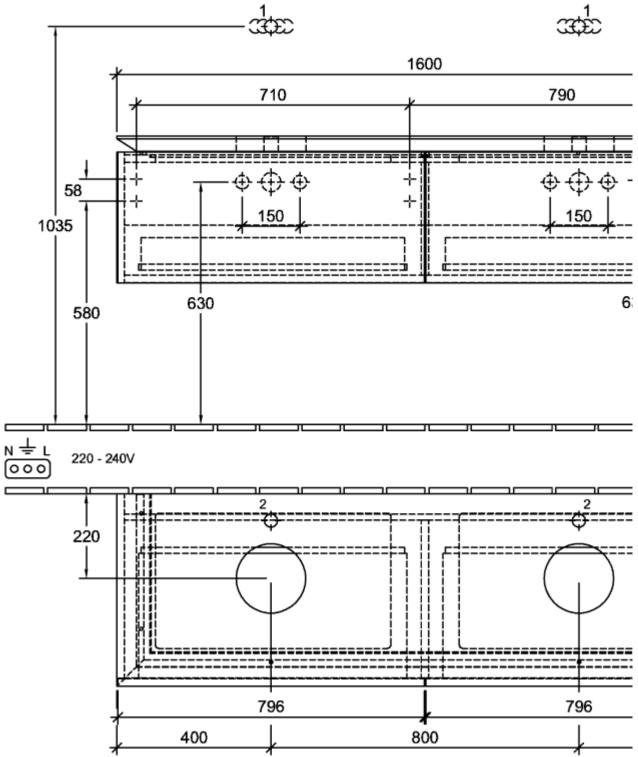

hape                       | <ul> <li>no 3-hole tap fitting possible</li> <li>tap holes punched out</li> <li>selected washbasins</li> <li>with SoftClosing</li> <li>Chipboard</li> <li>Direct coating</li> <li>Chipboard</li> <li>Direct coating</li> <li>Chipboard</li> <li>Angular</li> </ul>                           |
| Suitable for<br>Function<br>Material front<br>Surface of front<br>Material body<br>Surface of body<br>Material cover panel<br>Shape<br>Colour designation | <ul> <li>no 3-hole tap fitting possible</li> <li>tap holes punched out</li> <li>selected washbasins</li> <li>with SoftClosing</li> <li>Chipboard</li> <li>Direct coating</li> <li>Chipboard</li> <li>Direct coating</li> <li>Chipboard</li> <li>Mite Wood</li> </ul>                         |

## TECHNICAL DRAWINGS

#### B67600E8



2

#### B67600E8