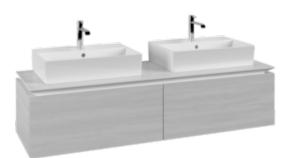

## PRODUCT INFORMATION

| Article title                                                                                                                                             | Villeroy & Boch Legato Vanity unit,<br>2 pull-out compartments, 1600 x<br>380 x 500 mm, White Wood / White<br>Wood                                                                                                                                                                           |
|-----------------------------------------------------------------------------------------------------------------------------------------------------------|----------------------------------------------------------------------------------------------------------------------------------------------------------------------------------------------------------------------------------------------------------------------------------------------|
| Article number                                                                                                                                            | B67600E8                                                                                                                                                                                                                                                                                     |
| Assembly / Assembly type                                                                                                                                  | wall-mounted                                                                                                                                                                                                                                                                                 |
| Type of opening                                                                                                                                           | 2 pull-out compartments                                                                                                                                                                                                                                                                      |
| Equipment                                                                                                                                                 | 2 x wide glass drawer divider , 4 x<br>narrow glass drawer divider 2 x<br>accessory box L 2 x pull-out<br>compartment with non-slip mat                                                                                                                                                      |
| Scope of delivery                                                                                                                                         | 1 x vanity unit , 1 x fastening set                                                                                                                                                                                                                                                          |
| Position of washbasin                                                                                                                                     | for 2 washbasins                                                                                                                                                                                                                                                                             |
| Depth in mm                                                                                                                                               | 500                                                                                                                                                                                                                                                                                          |
| Width in mm                                                                                                                                               | 1600                                                                                                                                                                                                                                                                                         |
| Height in mm                                                                                                                                              | 380                                                                                                                                                                                                                                                                                          |
| Collection                                                                                                                                                | Legato                                                                                                                                                                                                                                                                                       |
|                                                                                                                                                           | 9                                                                                                                                                                                                                                                                                            |
| Tap fitting / Tap hole information                                                                                                                        | <ul> <li>no 3-hole tap fitting possible</li> <li>tap holes punched out</li> </ul>                                                                                                                                                                                                            |
| Tap fitting / Tap hole information                                                                                                                        | no 3-hole tap fitting possible                                                                                                                                                                                                                                                               |
|                                                                                                                                                           | <ul><li>no 3-hole tap fitting possible</li><li>tap holes punched out</li></ul>                                                                                                                                                                                                               |
| Suitable for                                                                                                                                              | <ul> <li>no 3-hole tap fitting possible</li> <li>tap holes punched out</li> <li>selected washbasins</li> </ul>                                                                                                                                                                               |
| Suitable for<br>Function                                                                                                                                  | <ul> <li>no 3-hole tap fitting possible</li> <li>tap holes punched out</li> <li>selected washbasins</li> <li>with SoftClosing</li> </ul>                                                                                                                                                     |
| Suitable for<br>Function<br>Material front                                                                                                                | <ul> <li>no 3-hole tap fitting possible</li> <li>tap holes punched out</li> <li>selected washbasins</li> <li>with SoftClosing</li> <li>Chipboard</li> </ul>                                                                                                                                  |
| Suitable for<br>Function<br>Material front<br>Surface of front                                                                                            | <ul> <li>no 3-hole tap fitting possible</li> <li>tap holes punched out</li> <li>selected washbasins</li> <li>with SoftClosing</li> <li>Chipboard</li> <li>Direct coating</li> </ul>                                                                                                          |
| Suitable for<br>Function<br>Material front<br>Surface of front<br>Material body                                                                           | no 3-hole tap fitting possible     tap holes punched out  selected washbasins with SoftClosing Chipboard Direct coating Chipboard                                                                                                                                                            |
| Suitable for<br>Function<br>Material front<br>Surface of front<br>Material body<br>Surface of body                                                        | no 3-hole tap fitting possible     tap holes punched out  selected washbasins with SoftClosing Chipboard Direct coating Chipboard Direct coating                                                                                                                                             |
| Suitable for<br>Function<br>Material front<br>Surface of front<br>Material body<br>Surface of body<br>Material cover panel                                | <ul> <li>no 3-hole tap fitting possible</li> <li>tap holes punched out</li> <li>selected washbasins</li> <li>with SoftClosing</li> <li>Chipboard</li> <li>Direct coating</li> <li>Chipboard</li> <li>Direct coating</li> <li>Chipboard</li> <li>Direct coating</li> <li>Chipboard</li> </ul> |
| Suitable for<br>Function<br>Material front<br>Surface of front<br>Material body<br>Surface of body<br>Material cover panel<br>Shape                       | <ul> <li>no 3-hole tap fitting possible</li> <li>tap holes punched out</li> <li>selected washbasins</li> <li>with SoftClosing</li> <li>Chipboard</li> <li>Direct coating</li> <li>Chipboard</li> <li>Direct coating</li> <li>Chipboard</li> <li>Angular</li> </ul>                           |
| Suitable for<br>Function<br>Material front<br>Surface of front<br>Material body<br>Surface of body<br>Material cover panel<br>Shape<br>Colour designation | <ul> <li>no 3-hole tap fitting possible</li> <li>tap holes punched out</li> <li>selected washbasins</li> <li>with SoftClosing</li> <li>Chipboard</li> <li>Direct coating</li> <li>Chipboard</li> <li>Direct coating</li> <li>Chipboard</li> <li>Mite Wood</li> </ul>                         |