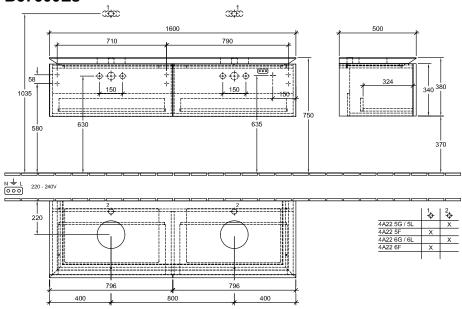

| <ul> <li>no 3-hole tap fitting possible</li> <li>tap holes punched out</li> <li>selected washbasins</li> <li>with SoftClosing</li> <li>Chipboard</li> <li>Direct coating</li> <li>Chipboard</li> <li>Direct coating</li> <li>Chipboard</li> <li>Angular</li> </ul>                           |
| Suitable for<br>Function<br>Material front<br>Surface of front<br>Material body<br>Surface of body<br>Material cover panel<br>Shape<br>Colour designation | <ul> <li>no 3-hole tap fitting possible</li> <li>tap holes punched out</li> <li>selected washbasins</li> <li>with SoftClosing</li> <li>Chipboard</li> <li>Direct coating</li> <li>Chipboard</li> <li>Direct coating</li> <li>Chipboard</li> <li>Mite Wood</li> </ul>                         |

## TECHNICAL DRAWINGS

#### B67600E8



2

#### B67600E8