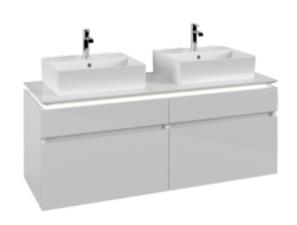

## LEGATO VANITY UNIT ANGULAR

## PRODUCT INFORMATION

| Article title                      | Villeroy & Boch Legato Vanity unit, with lighting, 4 pull-out                                                                           |
|------------------------------------|-----------------------------------------------------------------------------------------------------------------------------------------|
|                                    | compartments, 1400 x 550 x 500 mm, Glossy White / Glossy White                                                                          |
| Article number                     | B669L0DH                                                                                                                                |
| Assembly / Assembly type           | wall-mounted                                                                                                                            |
| Type of opening                    | 4 pull-out compartments                                                                                                                 |
| Equipment                          | 2 x wide glass drawer divider , 4 x<br>narrow glass drawer divider 2 x<br>accessory box L 4 x pull-out<br>compartment with non-slip mat |
| Scope of delivery                  | 1 x vanity unit , 1 x fastening set                                                                                                     |
| Position of washbasin              | for 2 washbasins                                                                                                                        |
| Depth in mm                        | 500                                                                                                                                     |
| Width in mm                        | 1400                                                                                                                                    |
| Height in mm                       | 550                                                                                                                                     |
| Collection                         | Legato                                                                                                                                  |
| Tap fitting / Tap hole information | <ul><li>no 3-hole tap fitting possible</li><li>tap holes punched out</li></ul>                                                          |
| Suitable for                       | selected washbasins                                                                                                                     |
| Function                           | <ul><li>with SoftClosing</li><li>with lighting</li></ul>                                                                                |
| Material front                     | MDF                                                                                                                                     |
| Surface of front                   | Acrylic film                                                                                                                            |
| Material body                      | MDF                                                                                                                                     |
| Surface of body                    | Acrylic film                                                                                                                            |
| Material cover panel               | Chipboard                                                                                                                               |
| Shape                              | Angular                                                                                                                                 |
| Colour designation                 | Glossy White                                                                                                                            |
| Colour designation of cover panel  | Glossy White                                                                                                                            |
| With lighting                      | Yes                                                                                                                                     |
| Smart home compatible              | No                                                                                                                                      |