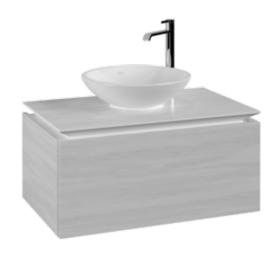

## PRODUCT INFORMATION

| Article title                                                                                                                     | Villeroy & Boch Legato Vanity unit,<br>1 pull-out compartment, 800 x 380 x                                                                                                          |
|-----------------------------------------------------------------------------------------------------------------------------------|-------------------------------------------------------------------------------------------------------------------------------------------------------------------------------------|
|                                                                                                                                   | 500 mm, White Wood / White Wood                                                                                                                                                     |
| Article number                                                                                                                    | B60100E8                                                                                                                                                                            |
| Assembly / Assembly type                                                                                                          | wall-mounted                                                                                                                                                                        |
| Type of opening                                                                                                                   | 1 pull-out compartment                                                                                                                                                              |
| Equipment                                                                                                                         | 1 x wide glass drawer divider , 2 x<br>narrow glass drawer divider 1 x<br>accessory box L 1 x pull-out<br>compartment with non-slip mat                                             |
| Scope of delivery                                                                                                                 | $1 \times \text{vanity unit}$ , $1 \times \text{fastening set}$                                                                                                                     |
| Position of washbasin                                                                                                             | washbasin on the middle                                                                                                                                                             |
| Depth in mm                                                                                                                       | 500                                                                                                                                                                                 |
| Width in mm                                                                                                                       | 800                                                                                                                                                                                 |
| Height in mm                                                                                                                      | 380                                                                                                                                                                                 |
| Collection                                                                                                                        | Legato                                                                                                                                                                              |
|                                                                                                                                   | •                                                                                                                                                                                   |
| Tap fitting / Tap hole information                                                                                                | <ul><li>no 3-hole tap fitting possible</li><li>tap holes punched out</li></ul>                                                                                                      |
| Tap fitting / Tap hole information  Suitable for                                                                                  | <ul> <li>no 3-hole tap fitting possible</li> </ul>                                                                                                                                  |
|                                                                                                                                   | <ul><li>no 3-hole tap fitting possible</li><li>tap holes punched out</li></ul>                                                                                                      |
| Suitable for                                                                                                                      | <ul> <li>no 3-hole tap fitting possible</li> <li>tap holes punched out</li> </ul> selected washbasins                                                                               |
| Suitable for Function                                                                                                             | <ul> <li>no 3-hole tap fitting possible</li> <li>tap holes punched out</li> </ul> selected washbasins with SoftClosing                                                              |
| Suitable for Function Material front                                                                                              | <ul> <li>no 3-hole tap fitting possible</li> <li>tap holes punched out</li> <li>selected washbasins</li> <li>with SoftClosing</li> <li>Chipboard</li> </ul>                         |
| Suitable for Function Material front Surface of front                                                                             | <ul> <li>no 3-hole tap fitting possible</li> <li>tap holes punched out</li> <li>selected washbasins</li> <li>with SoftClosing</li> <li>Chipboard</li> <li>Direct coating</li> </ul> |
| Suitable for Function Material front Surface of front Material body                                                               | no 3-hole tap fitting possible     tap holes punched out  selected washbasins with SoftClosing Chipboard Direct coating Chipboard                                                   |
| Suitable for Function Material front Surface of front Material body Surface of body                                               | no 3-hole tap fitting possible     tap holes punched out  selected washbasins with SoftClosing Chipboard Direct coating Chipboard Direct coating                                    |
| Suitable for Function Material front Surface of front Material body Surface of body Material cover panel                          | no 3-hole tap fitting possible     tap holes punched out  selected washbasins with SoftClosing Chipboard Direct coating Chipboard Direct coating Chipboard Chipboard                |
| Suitable for Function Material front Surface of front Material body Surface of body Material cover panel Shape                    | no 3-hole tap fitting possible     tap holes punched out  selected washbasins with SoftClosing Chipboard Direct coating Chipboard Direct coating Chipboard Angular                  |
| Suitable for Function Material front Surface of front Material body Surface of body Material cover panel Shape Colour designation | no 3-hole tap fitting possible     tap holes punched out  selected washbasins with SoftClosing Chipboard Direct coating Chipboard Direct coating Chipboard White Wood               |