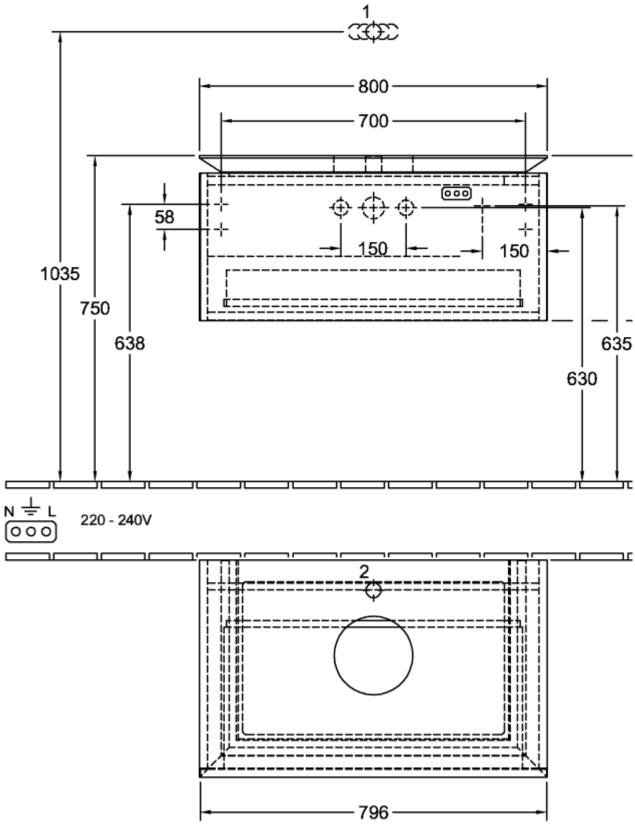

oles punched out  selected washbasins with SoftClosing Chipboard Direct coating Chipboard Direct coating Chipboard Chipboard                |
| Suitable for Function Material front Surface of front Material body Surface of body Material cover panel Shape                    | no 3-hole tap fitting possible     tap holes punched out  selected washbasins with SoftClosing Chipboard Direct coating Chipboard Direct coating Chipboard Angular                  |
| Suitable for Function Material front Surface of front Material body Surface of body Material cover panel Shape Colour designation | no 3-hole tap fitting possible     tap holes punched out  selected washbasins with SoftClosing Chipboard Direct coating Chipboard Direct coating Chipboard White Wood               |

## TECHNICAL DRAWINGS





##