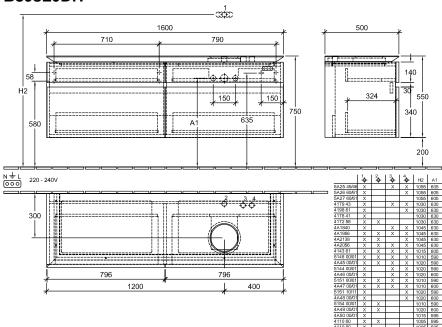

|
| Colour designation                | Glossy White                                                                                                                            |
| Colour designation of cover panel | Glossy White                                                                                                                            |
| With lighting                     | Yes                                                                                                                                     |
| Smart home compatible             | No                                                                                                                                      |

# TECHNICAL DRAWINGS

#### B598L0DH



### B598L0DH