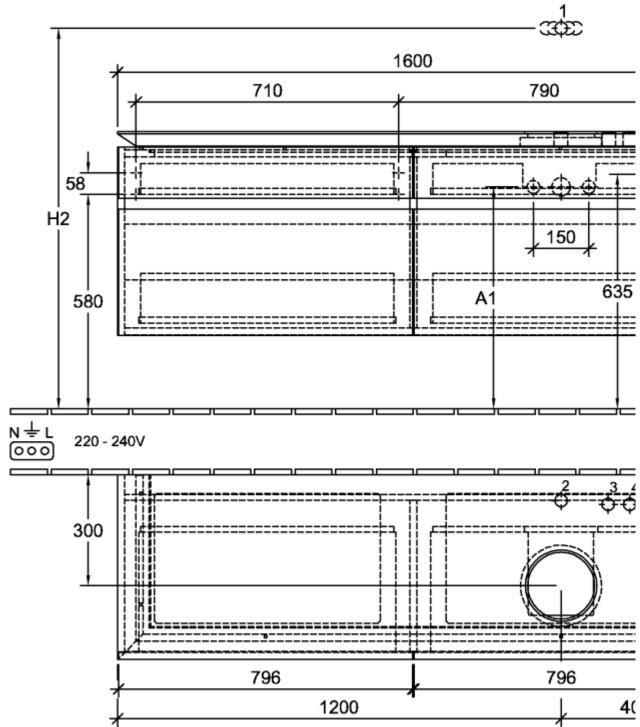

|
| Colour designation                | Glossy White                                                                                                                            |
| Colour designation of cover panel | Glossy White                                                                                                                            |
| With lighting                     | Yes                                                                                                                                     |
| Smart home compatible             | No                                                                                                                                      |

# TECHNICAL DRAWINGS

#### B598L0DH



### B598L0DH