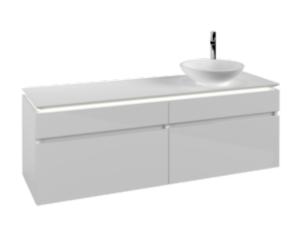

## PRODUCT INFORMATION

| Article title                     | Villeroy & Boch Legato Vanity unit,                                                                                                     |
|-----------------------------------|-----------------------------------------------------------------------------------------------------------------------------------------|
| Article title                     | with lighting, 4 pull-out compartments, 1600 x 550 x 500                                                                                |
|                                   | mm, Glossy White / Glossy White                                                                                                         |
| Article number                    | B598L0DH                                                                                                                                |
| Assembly / Assembly type          | wall-mounted                                                                                                                            |
| Type of opening                   | 4 pull-out compartments                                                                                                                 |
| Equipment                         | 2 x wide glass drawer divider , 4 x<br>narrow glass drawer divider 2 x<br>accessory box L 4 x pull-out<br>compartment with non-slip mat |
| Scope of delivery                 | $1 \times \text{vanity unit}$ , $1 \times \text{fastening set}$                                                                         |
| Position of washbasin             | washbasin on right                                                                                                                      |
| Furniture with tap hole           | Tap hole pre-drilled at the factory                                                                                                     |
| Depth in mm                       | 500                                                                                                                                     |
| Width in mm                       | 1600                                                                                                                                    |
| Height in mm                      | 550                                                                                                                                     |
| Collection                        | Legato                                                                                                                                  |
| Suitable for                      | selected surface-mounted washbasins                                                                                                     |
| Function                          | <ul><li>with SoftClosing</li><li>with lighting</li></ul>                                                                                |
| Material front                    | MDF                                                                                                                                     |
| Surface of front                  | Acrylic film                                                                                                                            |
| Material body                     | MDF                                                                                                                                     |
| Surface of body                   | Acrylic film                                                                                                                            |
| Material cover panel              | Chipboard                                                                                                                               |
| Shape                             | Angular                                                                                                                                 |
| Colour designation                | Glossy White                                                                                                                            |
| Colour designation of cover panel | Glossy White                                                                                                                            |
| With lighting                     | Yes                                                                                                                                     |
| Smart home compatible             | No                                                                                                                                      |