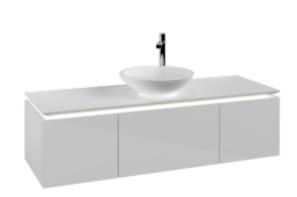

## PRODUCT INFORMATION

| Article title                     | Villeroy & Boch Legato Vanity unit,<br>with lighting, 3 pull-out<br>compartments, 1400 x 380 x 500<br>mm, Glossy White / Glossy White   |
|-----------------------------------|-----------------------------------------------------------------------------------------------------------------------------------------|
| Article number                    | B585L0DH                                                                                                                                |
| Assembly / Assembly type          | wall-mounted                                                                                                                            |
| Type of opening                   | 3 pull-out compartments                                                                                                                 |
| Equipment                         | 2 x wide glass drawer divider , 4 x<br>narrow glass drawer divider 2 x<br>accessory box L 3 x pull-out<br>compartment with non-slip mat |
| Scope of delivery                 | 1 x vanity unit , 1 x fastening set                                                                                                     |
| Position of washbasin             | washbasin on the middle                                                                                                                 |
| Furniture with tap hole           | Tap hole pre-drilled at the factory                                                                                                     |
| Depth in mm                       | 500                                                                                                                                     |
| Width in mm                       | 1400                                                                                                                                    |
| Height in mm                      | 380                                                                                                                                     |
| Collection                        | Legato                                                                                                                                  |
| Suitable for                      | selected surface-mounted washbasins                                                                                                     |
| Function                          | <ul><li>with SoftClosing</li><li>with lighting</li></ul>                                                                                |
| Material front                    | MDF                                                                                                                                     |
| Surface of front                  | Acrylic film                                                                                                                            |
| Material body                     | MDF                                                                                                                                     |
| Surface of body                   | Acrylic film                                                                                                                            |
| Material cover panel              | Chipboard                                                                                                                               |
| Shape                             | Angular                                                                                                                                 |
| Colour designation                | Glossy White                                                                                                                            |
| Colour designation of cover panel | Glossy White                                                                                                                            |
| With lighting                     | Yes                                                                                                                                     |
| Smart home compatible             | No                                                                                                                                      |