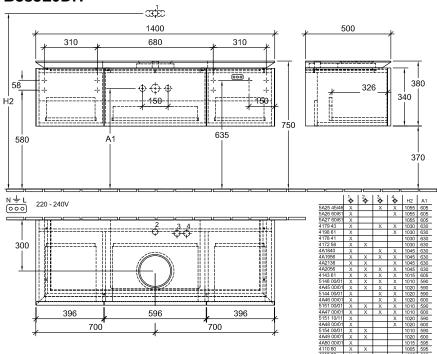

|
| Colour designation                | Glossy White                                                                                                                            |
| Colour designation of cover panel | Glossy White                                                                                                                            |
| With lighting                     | Yes                                                                                                                                     |
| Smart home compatible             | No                                                                                                                                      |

## TECHNICAL DRAWINGS





## B585L0DH