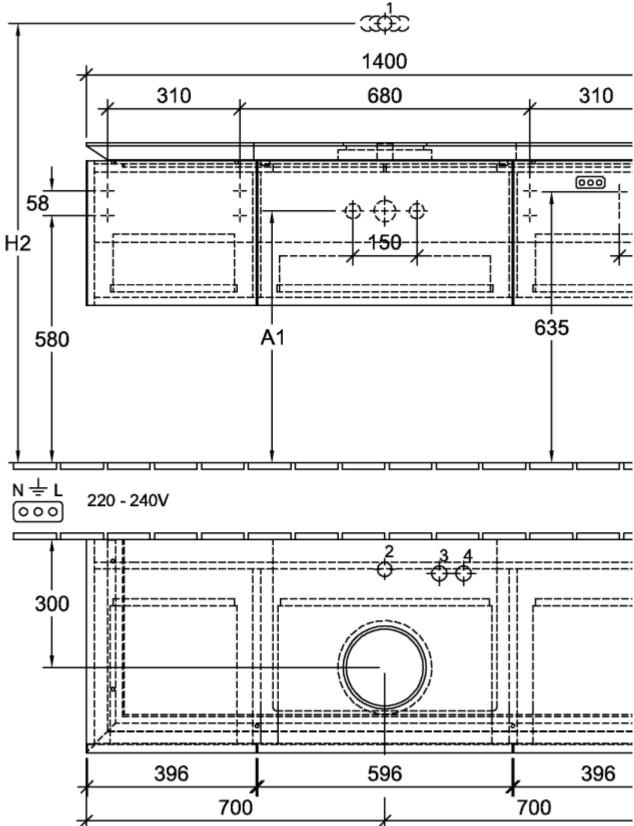

|
| Colour designation                | Glossy White                                                                                                                            |
| Colour designation of cover panel | Glossy White                                                                                                                            |
| With lighting                     | Yes                                                                                                                                     |
| Smart home compatible             | No                                                                                                                                      |

## TECHNICAL DRAWINGS





## B585L0DH