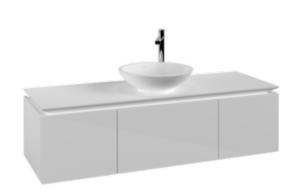

### PRODUCT INFORMATION

| Article title                     | Villeroy & Boch Legato Vanity unit,<br>3 pull-out compartments, 1400 x<br>380 x 500 mm, Glossy White /<br>Glossy White                  |
|-----------------------------------|-----------------------------------------------------------------------------------------------------------------------------------------|
| Article number                    | B58500DH                                                                                                                                |
| Assembly / Assembly type          | wall-mounted                                                                                                                            |
| Type of opening                   | 3 pull-out compartments                                                                                                                 |
| Equipment                         | 2 x wide glass drawer divider , 4 x<br>narrow glass drawer divider 2 x<br>accessory box L 3 x pull-out<br>compartment with non-slip mat |
| Scope of delivery                 | 1 x vanity unit , 1 x fastening set                                                                                                     |
| Position of washbasin             | washbasin on the middle                                                                                                                 |
| Furniture with tap hole           | Tap hole pre-drilled at the factory                                                                                                     |
| Depth in mm                       | 500                                                                                                                                     |
| Width in mm                       | 1400                                                                                                                                    |
| Height in mm                      | 380                                                                                                                                     |
| Collection                        | Legato                                                                                                                                  |
| Suitable for                      | selected surface-mounted washbasins                                                                                                     |
| Function                          | with SoftClosing                                                                                                                        |
| Material front                    | MDF                                                                                                                                     |
| Surface of front                  | Acrylic film                                                                                                                            |
| Material body                     | MDF                                                                                                                                     |
| Surface of body                   | Acrylic film                                                                                                                            |
| Material cover panel              | Chipboard                                                                                                                               |
| Shape                             | Angular                                                                                                                                 |
| Colour designation                | Glossy White                                                                                                                            |
| Colour designation of cover panel | Glossy White                                                                                                                            |
| With lighting                     | No                                                                                                                                      |
| Smart home compatible             | No                                                                                                                                      |