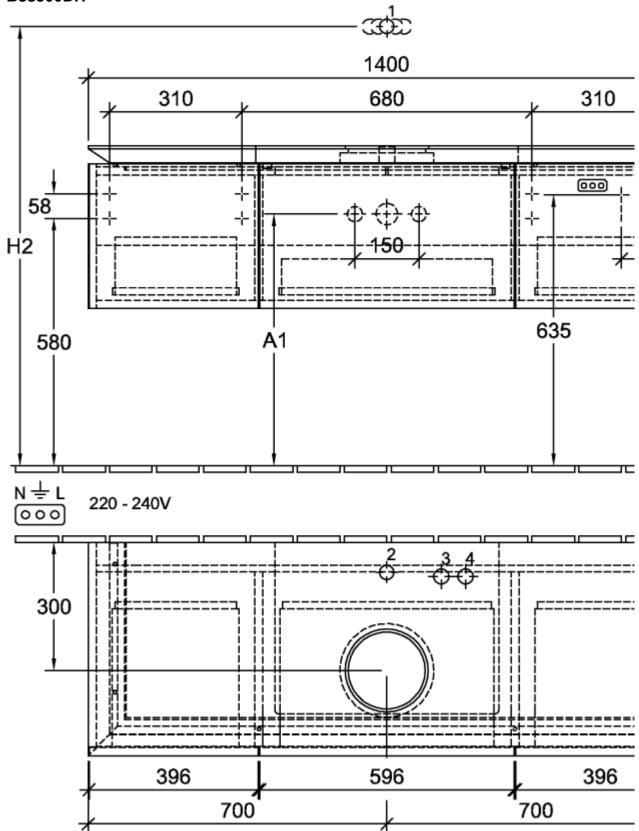

|
| Colour designation                | Glossy White                                                                                                                            |
| Colour designation of cover panel | Glossy White                                                                                                                            |
| With lighting                     | No                                                                                                                                      |
| Smart home compatible             | No                                                                                                                                      |

# TECHNICAL DRAWINGS

### B58500DH



### B58500DH