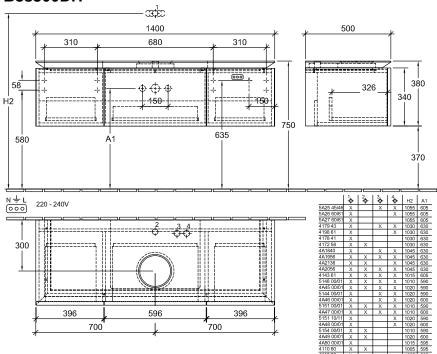

|
| Colour designation                | Glossy White                                                                                                                            |
| Colour designation of cover panel | Glossy White                                                                                                                            |
| With lighting                     | No                                                                                                                                      |
| Smart home compatible             | No                                                                                                                                      |

# TECHNICAL DRAWINGS

### B58500DH



### B58500DH