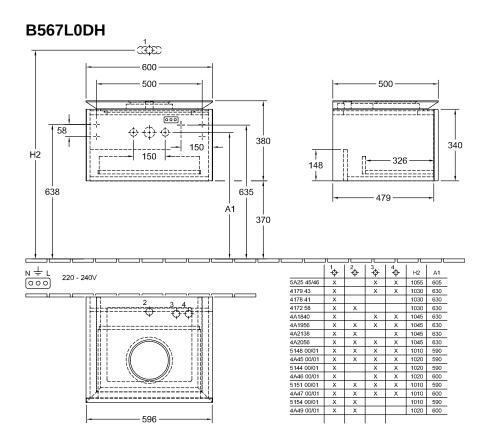

## TECHNICAL DRAWINGS

## B567L0DH

## PRODUCT INFORMATION

| Article title                     | Villeroy & Boch Legato Vanity unit,<br>with lighting, 1 pull-out<br>compartment, 600 x 380 x 500 mm,<br>Glossy White / Glossy White     |
|-----------------------------------|-----------------------------------------------------------------------------------------------------------------------------------------|
| Article number                    | B567L0DH                                                                                                                                |
| Assembly / Assembly type          | wall-mounted                                                                                                                            |
| Type of opening                   | 1 pull-out compartment                                                                                                                  |
| Equipment                         | 1 x wide glass drawer divider , 2 x<br>narrow glass drawer divider 1 x<br>accessory box L 1 x pull-out<br>compartment with non-slip mat |
| Scope of delivery                 | 1x vanity unit , $1x$ fastening set                                                                                                     |
| Position of washbasin             | washbasin on the middle                                                                                                                 |
| Furniture with tap hole           | Tap hole pre-drilled at the factory                                                                                                     |
| Depth in mm                       | 500                                                                                                                                     |
| Width in mm                       | 600                                                                                                                                     |
| Height in mm                      | 380                                                                                                                                     |
| Collection                        | Legato                                                                                                                                  |
| Suitable for                      | selected surface-mounted washbasins                                                                                                     |
| Function                          | <ul><li>with SoftClosing</li><li>with lighting</li></ul>                                                                                |
| Material front                    | MDF                                                                                                                                     |
| Surface of front                  | Acrylic film                                                                                                                            |
| Material body                     | MDF                                                                                                                                     |
| Surface of body                   | Acrylic film                                                                                                                            |
| Material cover panel              | Chipboard                                                                                                                               |
| Shape                             | Angular                                                                                                                                 |
| Colour designation                | Glossy White                                                                                                                            |
| Colour designation of cover panel | Glossy White                                                                                                                            |
| With lighting                     | Yes                                                                                                                                     |
| Smart home compatible             | No                                                                                                                                      |