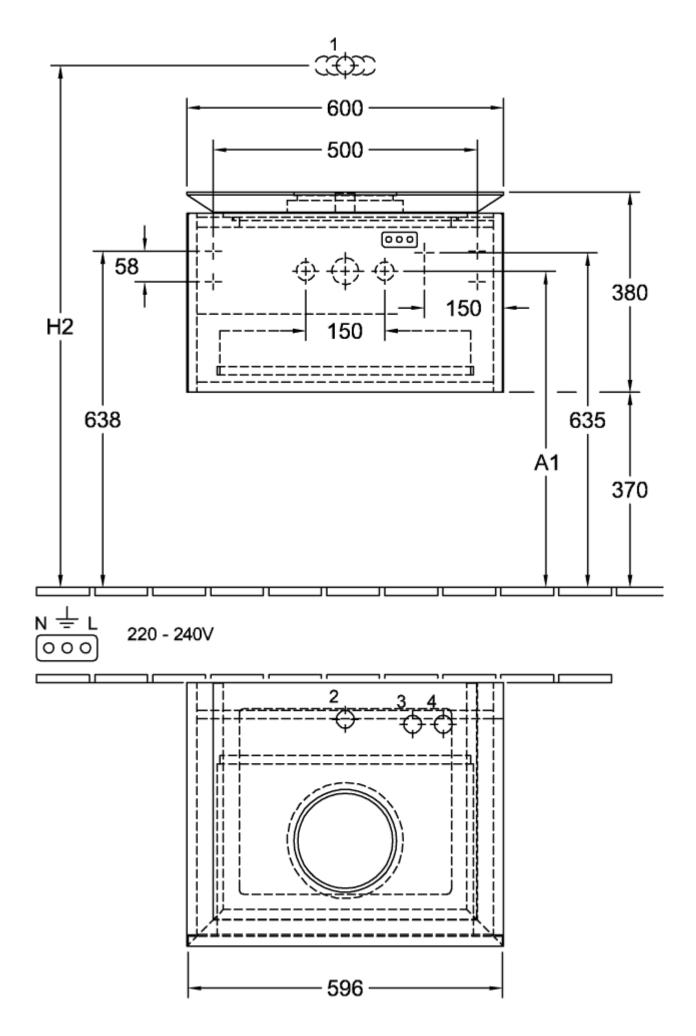

## TECHNICAL DRAWINGS

## B567L0DH

## PRODUCT INFORMATION

| Article title                     | Villeroy & Boch Legato Vanity unit,<br>with lighting, 1 pull-out<br>compartment, 600 x 380 x 500 mm,<br>Glossy White / Glossy White     |
|-----------------------------------|-----------------------------------------------------------------------------------------------------------------------------------------|
| Article number                    | B567L0DH                                                                                                                                |
| Assembly / Assembly type          | wall-mounted                                                                                                                            |
| Type of opening                   | 1 pull-out compartment                                                                                                                  |
| Equipment                         | 1 x wide glass drawer divider , 2 x<br>narrow glass drawer divider 1 x<br>accessory box L 1 x pull-out<br>compartment with non-slip mat |
| Scope of delivery                 | 1x vanity unit , $1x$ fastening set                                                                                                     |
| Position of washbasin             | washbasin on the middle                                                                                                                 |
| Furniture with tap hole           | Tap hole pre-drilled at the factory                                                                                                     |
| Depth in mm                       | 500                                                                                                                                     |
| Width in mm                       | 600                                                                                                                                     |
| Height in mm                      | 380                                                                                                                                     |
| Collection                        | Legato                                                                                                                                  |
| Suitable for                      | selected surface-mounted washbasins                                                                                                     |
| Function                          | <ul><li>with SoftClosing</li><li>with lighting</li></ul>                                                                                |
| Material front                    | MDF                                                                                                                                     |
| Surface of front                  | Acrylic film                                                                                                                            |
| Material body                     | MDF                                                                                                                                     |
| Surface of body                   | Acrylic film                                                                                                                            |
| Material cover panel              | Chipboard                                                                                                                               |
| Shape                             | Angular                                                                                                                                 |
| Colour designation                | Glossy White                                                                                                                            |
| Colour designation of cover panel | Glossy White                                                                                                                            |
| With lighting                     | Yes                                                                                                                                     |
| Smart home compatible             | No                                                                                                                                      |