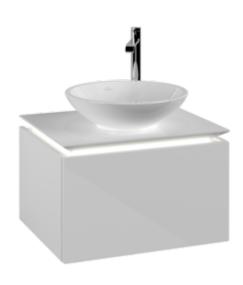

## PRODUCT INFORMATION

| Article title                     | Villeroy & Boch Legato Vanity unit,<br>with lighting, 1 pull-out<br>compartment, 600 x 380 x 500 mm,<br>Glossy White / Glossy White     |
|-----------------------------------|-----------------------------------------------------------------------------------------------------------------------------------------|
| Article number                    | B567L0DH                                                                                                                                |
| Assembly / Assembly type          | wall-mounted                                                                                                                            |
| Type of opening                   | 1 pull-out compartment                                                                                                                  |
| Equipment                         | 1 x wide glass drawer divider , 2 x<br>narrow glass drawer divider 1 x<br>accessory box L 1 x pull-out<br>compartment with non-slip mat |
| Scope of delivery                 | 1x vanity unit , $1x$ fastening set                                                                                                     |
| Position of washbasin             | washbasin on the middle                                                                                                                 |
| Furniture with tap hole           | Tap hole pre-drilled at the factory                                                                                                     |
| Depth in mm                       | 500                                                                                                                                     |
| Width in mm                       | 600                                                                                                                                     |
| Height in mm                      | 380                                                                                                                                     |
| Collection                        | Legato                                                                                                                                  |
| Suitable for                      | selected surface-mounted washbasins                                                                                                     |
| Function                          | <ul><li>with SoftClosing</li><li>with lighting</li></ul>                                                                                |
| Material front                    | MDF                                                                                                                                     |
| Surface of front                  | Acrylic film                                                                                                                            |
| Material body                     | MDF                                                                                                                                     |
| Surface of body                   | Acrylic film                                                                                                                            |
| Material cover panel              | Chipboard                                                                                                                               |
| Shape                             | Angular                                                                                                                                 |
| Colour designation                | Glossy White                                                                                                                            |
| Colour designation of cover panel | Glossy White                                                                                                                            |
| With lighting                     | Yes                                                                                                                                     |
| Smart home compatible             | No                                                                                                                                      |