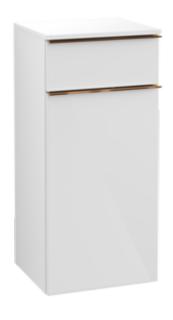

## PRODUCT INFORMATION

| Article title                                                                                                                                                                        | Villeroy & Boch Venticello Side<br>cabinet, 1 door, 1 drawer, 404 x 866<br>x 372 mm, Glossy White / Glossy<br>White |
|--------------------------------------------------------------------------------------------------------------------------------------------------------------------------------------|---------------------------------------------------------------------------------------------------------------------|
| Article number                                                                                                                                                                       | A95005DH                                                                                                            |
| Assembly / Assembly type                                                                                                                                                             | wall-mounted                                                                                                        |
| Type of opening                                                                                                                                                                      | 1 door, 1 drawer                                                                                                    |
| Door hinge                                                                                                                                                                           | hinges on left                                                                                                      |
| Equipment                                                                                                                                                                            | $1\ x$ door , $1\ x$ glass shelf $1\ x$ pull-out compartment with non-slip mat                                      |
| Scope of delivery                                                                                                                                                                    | $1\mathrm{x}$ side cabinet , $1\mathrm{x}$ fastening set                                                            |
| Depth in mm                                                                                                                                                                          | 372                                                                                                                 |
| Width in mm                                                                                                                                                                          | 404                                                                                                                 |
| Height in mm                                                                                                                                                                         | 866                                                                                                                 |
| Depth with handle mm                                                                                                                                                                 | 372                                                                                                                 |
| Depth without handle mm                                                                                                                                                              | 347                                                                                                                 |
|                                                                                                                                                                                      |                                                                                                                     |
| Collection                                                                                                                                                                           | Venticello                                                                                                          |
| Collection Function                                                                                                                                                                  | Venticello with SoftClosing                                                                                         |
|                                                                                                                                                                                      |                                                                                                                     |
| Function                                                                                                                                                                             | with SoftClosing                                                                                                    |
| Function<br>Material front                                                                                                                                                           | with SoftClosing MDF                                                                                                |
| Function Material front Surface of front                                                                                                                                             | with SoftClosing MDF Film                                                                                           |
| Function Material front Surface of front Material body                                                                                                                               | with SoftClosing MDF Film MDF                                                                                       |
| Function  Material front  Surface of front  Material body  Surface of body                                                                                                           | with SoftClosing MDF Film MDF Film                                                                                  |
| Function  Material front  Surface of front  Material body  Surface of body  Material cover panel                                                                                     | with SoftClosing MDF Film MDF Film MDF                                                                              |
| Function  Material front  Surface of front  Material body  Surface of body  Material cover panel  Other material                                                                     | with SoftClosing MDF Film MDF Film MDF Handle: aluminium                                                            |
| Function Material front Surface of front Material body Surface of body Material cover panel Other material Other surfaces                                                            | with SoftClosing MDF Film MDF Film MDF Handle: aluminium Handle: Copper, glossy                                     |
| Function Material front Surface of front Material body Surface of body Material cover panel Other material Other surfaces Shape                                                      | with SoftClosing MDF Film MDF Film MDF Handle: aluminium Handle: Copper, glossy Angular                             |
| Function  Material front  Surface of front  Material body  Surface of body  Material cover panel  Other material  Other surfaces  Shape  Colour designation                          | with SoftClosing MDF Film MDF Film MDF Handle: aluminium Handle: Copper, glossy Angular Glossy White                |
| Function Material front Surface of front Material body Surface of body Material cover panel Other material Other surfaces Shape Colour designation Colour designation of cover panel | with SoftClosing MDF Film MDF Film MDF Handle: aluminium Handle: Copper, glossy Angular Glossy White Glossy White   |