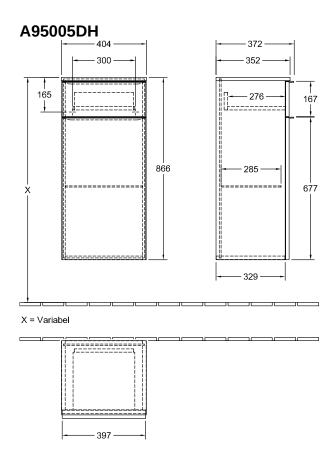

## TECHNICAL DRAWINGS

## PRODUCT INFORMATION

| Article title                                                                                                                                                                        | Villeroy & Boch Venticello Side<br>cabinet, 1 door, 1 drawer, 404 x 866<br>x 372 mm, Glossy White / Glossy<br>White |
|--------------------------------------------------------------------------------------------------------------------------------------------------------------------------------------|---------------------------------------------------------------------------------------------------------------------|
| Article number                                                                                                                                                                       | A95005DH                                                                                                            |
| Assembly / Assembly type                                                                                                                                                             | wall-mounted                                                                                                        |
| Type of opening                                                                                                                                                                      | 1 door, 1 drawer                                                                                                    |
| Door hinge                                                                                                                                                                           | hinges on left                                                                                                      |
| Equipment                                                                                                                                                                            | $1\ x$ door , $1\ x$ glass shelf $1\ x$ pull-out compartment with non-slip mat                                      |
| Scope of delivery                                                                                                                                                                    | $1\mathrm{x}$ side cabinet , $1\mathrm{x}$ fastening set                                                            |
| Depth in mm                                                                                                                                                                          | 372                                                                                                                 |
| Width in mm                                                                                                                                                                          | 404                                                                                                                 |
| Height in mm                                                                                                                                                                         | 866                                                                                                                 |
| Depth with handle mm                                                                                                                                                                 | 372                                                                                                                 |
| Depth without handle mm                                                                                                                                                              | 347                                                                                                                 |
|                                                                                                                                                                                      |                                                                                                                     |
| Collection                                                                                                                                                                           | Venticello                                                                                                          |
| Collection Function                                                                                                                                                                  | Venticello with SoftClosing                                                                                         |
|                                                                                                                                                                                      |                                                                                                                     |
| Function                                                                                                                                                                             | with SoftClosing                                                                                                    |
| Function<br>Material front                                                                                                                                                           | with SoftClosing MDF                                                                                                |
| Function Material front Surface of front                                                                                                                                             | with SoftClosing MDF Film                                                                                           |
| Function Material front Surface of front Material body                                                                                                                               | with SoftClosing MDF Film MDF                                                                                       |
| Function  Material front  Surface of front  Material body  Surface of body                                                                                                           | with SoftClosing MDF Film MDF Film                                                                                  |
| Function  Material front  Surface of front  Material body  Surface of body  Material cover panel                                                                                     | with SoftClosing MDF Film MDF Film MDF                                                                              |
| Function  Material front  Surface of front  Material body  Surface of body  Material cover panel  Other material                                                                     | with SoftClosing MDF Film MDF Film MDF Handle: aluminium                                                            |
| Function Material front Surface of front Material body Surface of body Material cover panel Other material Other surfaces                                                            | with SoftClosing MDF Film MDF Film MDF Handle: aluminium Handle: Copper, glossy                                     |
| Function Material front Surface of front Material body Surface of body Material cover panel Other material Other surfaces Shape                                                      | with SoftClosing MDF Film MDF Film MDF Handle: aluminium Handle: Copper, glossy Angular                             |
| Function  Material front  Surface of front  Material body  Surface of body  Material cover panel  Other material  Other surfaces  Shape  Colour designation                          | with SoftClosing MDF Film MDF Film MDF Handle: aluminium Handle: Copper, glossy Angular Glossy White                |
| Function Material front Surface of front Material body Surface of body Material cover panel Other material Other surfaces Shape Colour designation Colour designation of cover panel | with SoftClosing MDF Film MDF Film MDF Handle: aluminium Handle: Copper, glossy Angular Glossy White Glossy White   |