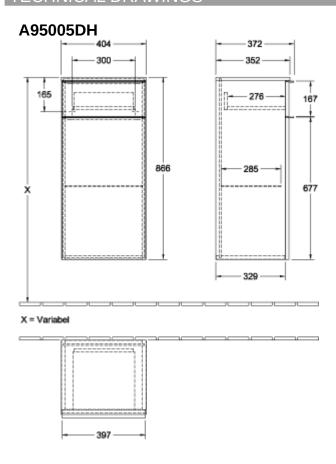

## TECHNICAL DRAWINGS

## PRODUCT INFORMATION

| Article title                                                                                                                                                                        | Villeroy & Boch Venticello Side<br>cabinet, 1 door, 1 drawer, 404 x 866<br>x 372 mm, Glossy White / Glossy<br>White |
|--------------------------------------------------------------------------------------------------------------------------------------------------------------------------------------|---------------------------------------------------------------------------------------------------------------------|
| Article number                                                                                                                                                                       | A95005DH                                                                                                            |
| Assembly / Assembly type                                                                                                                                                             | wall-mounted                                                                                                        |
| Type of opening                                                                                                                                                                      | 1 door, 1 drawer                                                                                                    |
| Door hinge                                                                                                                                                                           | hinges on left                                                                                                      |
| Equipment                                                                                                                                                                            | $1\ x$ door , $1\ x$ glass shelf $1\ x$ pull-out compartment with non-slip mat                                      |
| Scope of delivery                                                                                                                                                                    | $1\mathrm{x}$ side cabinet , $1\mathrm{x}$ fastening set                                                            |
| Depth in mm                                                                                                                                                                          | 372                                                                                                                 |
| Width in mm                                                                                                                                                                          | 404                                                                                                                 |
| Height in mm                                                                                                                                                                         | 866                                                                                                                 |
| Depth with handle mm                                                                                                                                                                 | 372                                                                                                                 |
| Depth without handle mm                                                                                                                                                              | 347                                                                                                                 |
|                                                                                                                                                                                      |                                                                                                                     |
| Collection                                                                                                                                                                           | Venticello                                                                                                          |
| Collection Function                                                                                                                                                                  | Venticello with SoftClosing                                                                                         |
|                                                                                                                                                                                      |                                                                                                                     |
| Function                                                                                                                                                                             | with SoftClosing                                                                                                    |
| Function<br>Material front                                                                                                                                                           | with SoftClosing MDF                                                                                                |
| Function Material front Surface of front                                                                                                                                             | with SoftClosing MDF Film                                                                                           |
| Function Material front Surface of front Material body                                                                                                                               | with SoftClosing MDF Film MDF                                                                                       |
| Function  Material front  Surface of front  Material body  Surface of body                                                                                                           | with SoftClosing MDF Film MDF Film                                                                                  |
| Function  Material front  Surface of front  Material body  Surface of body  Material cover panel                                                                                     | with SoftClosing MDF Film MDF Film MDF                                                                              |
| Function  Material front  Surface of front  Material body  Surface of body  Material cover panel  Other material                                                                     | with SoftClosing MDF Film MDF Film MDF Handle: aluminium                                                            |
| Function Material front Surface of front Material body Surface of body Material cover panel Other material Other surfaces                                                            | with SoftClosing MDF Film MDF Film MDF Handle: aluminium Handle: Copper, glossy                                     |
| Function Material front Surface of front Material body Surface of body Material cover panel Other material Other surfaces Shape                                                      | with SoftClosing MDF Film MDF Film MDF Handle: aluminium Handle: Copper, glossy Angular                             |
| Function  Material front  Surface of front  Material body  Surface of body  Material cover panel  Other material  Other surfaces  Shape  Colour designation                          | with SoftClosing MDF Film MDF Film MDF Handle: aluminium Handle: Copper, glossy Angular Glossy White                |
| Function Material front Surface of front Material body Surface of body Material cover panel Other material Other surfaces Shape Colour designation Colour designation of cover panel | with SoftClosing MDF Film MDF Film MDF Handle: aluminium Handle: Copper, glossy Angular Glossy White Glossy White   |