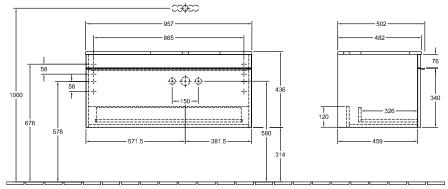

|
| Colour designation of cover panel | White Wood                                                                                                            |
| Other colour designations         | Handle: White                                                                                                         |
| With lighting                     | No                                                                                                                    |
| Smart home compatible             | No                                                                                                                    |

## TECHNICAL DRAWINGS

#### A94802E8





#### A94802E8