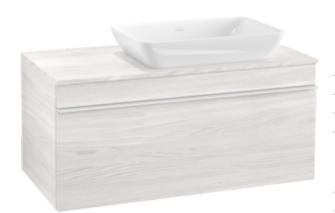

### PRODUCT INFORMATION

| Article title                     | Villeroy & Boch Venticello Vanity<br>unit, 1 pull-out compartment, 957 x<br>436 x 502 mm, White Wood / White<br>Wood  |
|-----------------------------------|-----------------------------------------------------------------------------------------------------------------------|
| Article number                    | A94802E8                                                                                                              |
| Assembly / Assembly type          | wall-mounted                                                                                                          |
| Type of opening                   | 1 pull-out compartment                                                                                                |
| Equipment                         | 1 x wide glass drawer divider , 2 x<br>narrow glass drawer divider 1 x<br>accessory box L 1 x pull-out<br>compartment |
| Scope of delivery                 | 1 x vanity unit , 1 x fastening set                                                                                   |
| Position of washbasin             | washbasin on right                                                                                                    |
| Furniture with tap hole           | Tap hole pre-drilled at the factory                                                                                   |
| Depth in mm                       | 502                                                                                                                   |
| Width in mm                       | 957                                                                                                                   |
| Height in mm                      | 436                                                                                                                   |
| Depth with handle mm              | 502                                                                                                                   |
| Depth without handle mm           | 477                                                                                                                   |
| Collection                        | Venticello                                                                                                            |
| Suitable for                      | selected surface-mounted washbasins                                                                                   |
| Function                          | with SoftClosing                                                                                                      |
| Material front                    | MDF                                                                                                                   |
| Surface of front                  | Film                                                                                                                  |
| Material body                     | Chipboard                                                                                                             |
| Surface of body                   | Direct coating                                                                                                        |
| Material cover panel              | Chipboard                                                                                                             |
| Other material                    | Handle: aluminium                                                                                                     |
| Other surfaces                    | Handle: Paint, matt                                                                                                   |
| Shape                             | Angular                                                                                                               |
| Colour designation                | White Wood                                                                                                            |
| Colour designation of cover panel | White Wood                                                                                                            |
| Other colour designations         | Handle: White                                                                                                         |
| With lighting                     | No                                                                                                                    |
| Smart home compatible             | No                                                                                                                    |