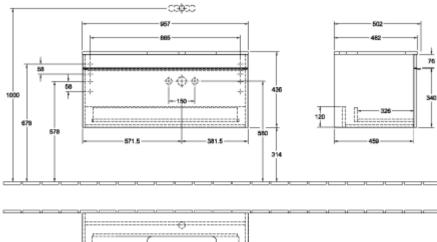

| White Wood                                                                                                            |
| Colour designation of cover panel | White Wood                                                                                                            |
| Other colour designations         | Handle: White                                                                                                         |
| With lighting                     | No                                                                                                                    |
| Smart home compatible             | No                                                                                                                    |

## TECHNICAL DRAWINGS

#### A94802E8





#### A94802E8