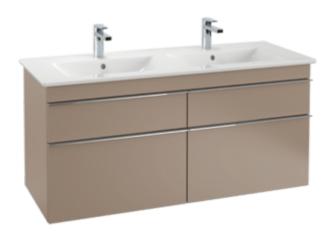

## VENTICELLO VANITY UNIT ANGULAR

## PRODUCT INFORMATION

| Article title                     | Villeroy & Boch Venticello Vanity<br>unit, 4 pull-out compartments, 1253<br>x 590 x 502 mm, Volcano Black /<br>Volcano Black            |
|-----------------------------------|-----------------------------------------------------------------------------------------------------------------------------------------|
| Article number                    | A93001VL                                                                                                                                |
| Assembly / Assembly type          | wall-mounted                                                                                                                            |
| Type of opening                   | 4 pull-out compartments                                                                                                                 |
| Equipment                         | 2 x wide glass drawer divider , 4 x<br>narrow glass drawer divider 2 x<br>accessory box L 4 x pull-out<br>compartment with non-slip mat |
| Scope of delivery                 | $1 \times \mathbf{x}$ vanity unit , $1 \times \mathbf{x}$ fastening set                                                                 |
| Position of washbasin             | washbasin on the middle                                                                                                                 |
| Depth in mm                       | 502                                                                                                                                     |
| Width in mm                       | 1253                                                                                                                                    |
| Height in mm                      | 590                                                                                                                                     |
| Depth with handle mm              | 502                                                                                                                                     |
| Depth without handle mm           | 477                                                                                                                                     |
| Collection                        | Venticello                                                                                                                              |
| Suitable for                      | selected double vanity washbasins                                                                                                       |
| Function                          | with SoftClosing                                                                                                                        |
| Material front                    | Chipboard                                                                                                                               |
| Surface of front                  | Lacquer coating                                                                                                                         |
| Material body                     | Chipboard                                                                                                                               |
| Surface of body                   | Lacquer coating                                                                                                                         |
| Material cover panel              | Chipboard                                                                                                                               |
| Other material                    | Handle: aluminium                                                                                                                       |
| Other surfaces                    | Handle: Chrome, glossy                                                                                                                  |
| Shape                             | Angular                                                                                                                                 |
| Colour designation                | Volcano Black                                                                                                                           |
| Colour designation of cover panel | Volcano Black                                                                                                                           |
| Other colour designations         | Handle: Chrome                                                                                                                          |
| With lighting                     | No                                                                                                                                      |
| Smart home compatible             | No                                                                                                                                      |