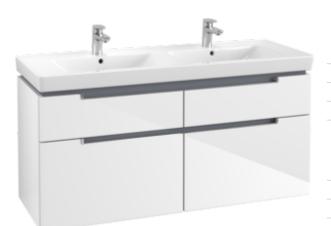

## PRODUCT INFORMATION

| Article title             | Villeroy & Boch Subway 2.0 Vanity<br>unit, 4 pull-out compartments, 1287<br>x 590 x 449 mm, Glossy White                        |
|---------------------------|---------------------------------------------------------------------------------------------------------------------------------|
| Article number            | A91710DH                                                                                                                        |
| Assembly / Assembly type  | wall-mounted                                                                                                                    |
| Type of opening           | 4 pull-out compartments                                                                                                         |
| Equipment                 | 6 x narrow glass drawer divider , 1 x<br>accessory box S 1 x accessory box<br>M 1 x accessory box L 4 x pull-out<br>compartment |
| Scope of delivery         | 1 x vanity unit , 1 x fastening set                                                                                             |
| Position of washbasin     | washbasin on the middle                                                                                                         |
| Depth in mm               | 449                                                                                                                             |
| Width in mm               | 1287                                                                                                                            |
| Height in mm              | 590                                                                                                                             |
| Collection                | Subway 2.0                                                                                                                      |
| Suitable for              | selected double vanity washbasins                                                                                               |
| Function                  | with SoftClosing                                                                                                                |
| Material front            | MDF                                                                                                                             |
| Surface of front          | Film                                                                                                                            |
| Material body             | MDF                                                                                                                             |
| Surface of body           | Film                                                                                                                            |
| Other material            | Handle: Plastic                                                                                                                 |
| Other surfaces            | Handle: Paint, glossy                                                                                                           |
| Shape                     | Angular                                                                                                                         |
| Colour designation        | Glossy White                                                                                                                    |
| Other colour designations | Handle: glossy chrome-coloured                                                                                                  |
| With lighting             | No                                                                                                                              |
| Smart home compatible     | No                                                                                                                              |