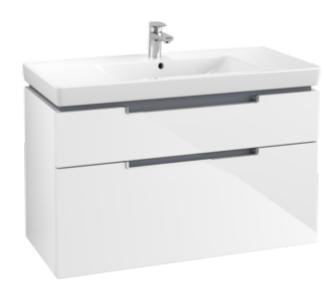

## SUBWAY 2.0 VANITY UNIT ANGULAR

## PRODUCT INFORMATION

| Article title             | Villeroy & Boch Subway 2.0 Vanity<br>unit, 2 pull-out compartments, 987 x<br>590 x 449 mm, Glossy White                |
|---------------------------|------------------------------------------------------------------------------------------------------------------------|
| Article number            | A91510DH                                                                                                               |
| Assembly / Assembly type  | wall-mounted                                                                                                           |
| Type of opening           | 2 pull-out compartments                                                                                                |
| Equipment                 | 6 x narrow glass drawer divider , 1 x accessory box S 1 x accessory box M 1 x accessory box L 2 x pull-out compartment |
| Scope of delivery         | 1 x vanity unit , 1 x fastening set                                                                                    |
| Position of washbasin     | washbasin on the middle                                                                                                |
| Depth in mm               | 449                                                                                                                    |
| Width in mm               | 987                                                                                                                    |
| Height in mm              | 590                                                                                                                    |
| Collection                | Subway 2.0                                                                                                             |
| Suitable for              | selected vanity washbasins                                                                                             |
| Function                  | with SoftClosing                                                                                                       |
| Material front            | MDF                                                                                                                    |
| Surface of front          | Film                                                                                                                   |
| Material body             | MDF                                                                                                                    |
| Surface of body           | Film                                                                                                                   |
| Other material            | Handle: Plastic                                                                                                        |
| Other surfaces            | Handle: Paint, glossy                                                                                                  |
| Shape                     | Angular                                                                                                                |
| Colour designation        | Glossy White                                                                                                           |
| Other colour designations | Handle: glossy chrome-coloured                                                                                         |
| With lighting             | No                                                                                                                     |
| Smart home compatible     | No                                                                                                                     |