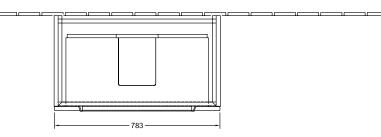

## PRODUCT INFORMATION

| Article title             | Villeroy & Boch Subway 2.0 Vanity<br>unit, 2 pull-out compartments, 787 x<br>590 x 449 mm, White Wood                           |
|---------------------------|---------------------------------------------------------------------------------------------------------------------------------|
| Article number            | A91400E8                                                                                                                        |
| Assembly / Assembly type  | wall-mounted                                                                                                                    |
| Type of opening           | 2 pull-out compartments                                                                                                         |
| Equipment                 | 6 x narrow glass drawer divider , 1 x<br>accessory box S 1 x accessory box<br>M 1 x accessory box L 2 x pull-out<br>compartment |
| Scope of delivery         | 1 x vanity unit , 1 x fastening set                                                                                             |
| Position of washbasin     | washbasin on the middle                                                                                                         |
| Depth in mm               | 449                                                                                                                             |
| Width in mm               | 787                                                                                                                             |
| Height in mm              | 590                                                                                                                             |
| Collection                | Subway 2.0                                                                                                                      |
| Suitable for              | selected vanity washbasins                                                                                                      |
| Function                  | with SoftClosing                                                                                                                |
| Material front            | MDF                                                                                                                             |
| Surface of front          | Film                                                                                                                            |
| Material body             | Chipboard                                                                                                                       |
| Surface of body           | Direct coating                                                                                                                  |
| Other material            | Handle: Plastic                                                                                                                 |
| Other surfaces            | Handle: Paint, matt                                                                                                             |
| Shape                     | Angular                                                                                                                         |
| Colour designation        | White Wood                                                                                                                      |
| Other colour designations | Handle: matt silver-coloured                                                                                                    |
| With lighting             | No                                                                                                                              |
| Smart home compatible     | No                                                                                                                              |

## TECHNICAL DRAWINGS

h

## A91400E8