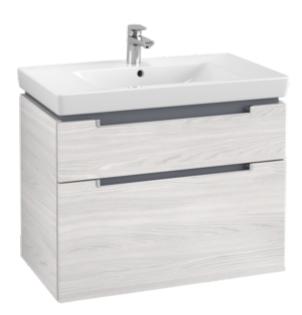

## PRODUCT INFORMATION

| Article title             | Villeroy & Boch Subway 2.0 Vanity<br>unit, 2 pull-out compartments, 787 x<br>590 x 449 mm, White Wood                           |
|---------------------------|---------------------------------------------------------------------------------------------------------------------------------|
| Article number            | A91400E8                                                                                                                        |
| Assembly / Assembly type  | wall-mounted                                                                                                                    |
| Type of opening           | 2 pull-out compartments                                                                                                         |
| Equipment                 | 6 x narrow glass drawer divider , 1 x<br>accessory box S 1 x accessory box<br>M 1 x accessory box L 2 x pull-out<br>compartment |
| Scope of delivery         | 1 x vanity unit , 1 x fastening set                                                                                             |
| Position of washbasin     | washbasin on the middle                                                                                                         |
| Depth in mm               | 449                                                                                                                             |
| Width in mm               | 787                                                                                                                             |
| Height in mm              | 590                                                                                                                             |
| Collection                | Subway 2.0                                                                                                                      |
| Suitable for              | selected vanity washbasins                                                                                                      |
| Function                  | with SoftClosing                                                                                                                |
| Material front            | MDF                                                                                                                             |
| Surface of front          | Film                                                                                                                            |
| Material body             | Chipboard                                                                                                                       |
| Surface of body           | Direct coating                                                                                                                  |
| Other material            | Handle: Plastic                                                                                                                 |
| Other surfaces            | Handle: Paint, matt                                                                                                             |
| Shape                     | Angular                                                                                                                         |
| Colour designation        | White Wood                                                                                                                      |
| Other colour designations | Handle: matt silver-coloured                                                                                                    |
| With lighting             | No                                                                                                                              |
| Smart home compatible     | No                                                                                                                              |