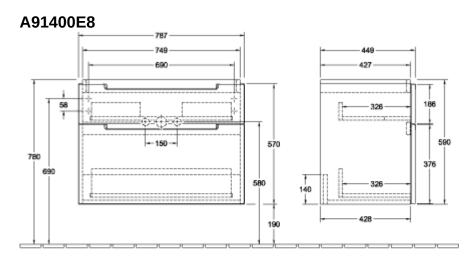

## TECHNICAL DRAWINGS

h

## A91400E8

## PRODUCT INFORMATION

| Article title             | Villeroy & Boch Subway 2.0 Vanity<br>unit, 2 pull-out compartments, 787 x<br>590 x 449 mm, White Wood                           |
|---------------------------|---------------------------------------------------------------------------------------------------------------------------------|
| Article number            | A91400E8                                                                                                                        |
| Assembly / Assembly type  | wall-mounted                                                                                                                    |
| Type of opening           | 2 pull-out compartments                                                                                                         |
| Equipment                 | 6 x narrow glass drawer divider , 1 x<br>accessory box S 1 x accessory box<br>M 1 x accessory box L 2 x pull-out<br>compartment |
| Scope of delivery         | 1 x vanity unit , 1 x fastening set                                                                                             |
| Position of washbasin     | washbasin on the middle                                                                                                         |
| Depth in mm               | 449                                                                                                                             |
| Width in mm               | 787                                                                                                                             |
| Height in mm              | 590                                                                                                                             |
| Collection                | Subway 2.0                                                                                                                      |
| Suitable for              | selected vanity washbasins                                                                                                      |
| Function                  | with SoftClosing                                                                                                                |
| Material front            | MDF                                                                                                                             |
| Surface of front          | Film                                                                                                                            |
| Material body             | Chipboard                                                                                                                       |
| Surface of body           | Direct coating                                                                                                                  |
| Other material            | Handle: Plastic                                                                                                                 |
| Other surfaces            | Handle: Paint, matt                                                                                                             |
| Shape                     | Angular                                                                                                                         |
| Colour designation        | White Wood                                                                                                                      |
| Other colour designations | Handle: matt silver-coloured                                                                                                    |
| With lighting             | No                                                                                                                              |
| Smart home compatible     | No                                                                                                                              |