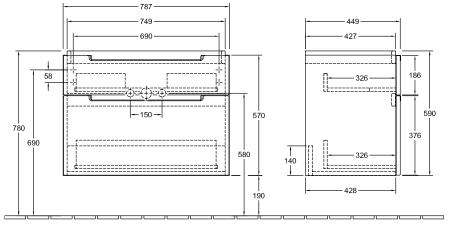

## TECHNICAL DRAWINGS

h

## A91400E8

## PRODUCT INFORMATION

| Article title             | Villeroy & Boch Subway 2.0 Vanity<br>unit, 2 pull-out compartments, 787 x<br>590 x 449 mm, White Wood                           |
|---------------------------|---------------------------------------------------------------------------------------------------------------------------------|
| Article number            | A91400E8                                                                                                                        |
| Assembly / Assembly type  | wall-mounted                                                                                                                    |
| Type of opening           | 2 pull-out compartments                                                                                                         |
| Equipment                 | 6 x narrow glass drawer divider , 1 x<br>accessory box S 1 x accessory box<br>M 1 x accessory box L 2 x pull-out<br>compartment |
| Scope of delivery         | 1 x vanity unit , 1 x fastening set                                                                                             |
| Position of washbasin     | washbasin on the middle                                                                                                         |
| Depth in mm               | 449                                                                                                                             |
| Width in mm               | 787                                                                                                                             |
| Height in mm              | 590                                                                                                                             |
| Collection                | Subway 2.0                                                                                                                      |
| Suitable for              | selected vanity washbasins                                                                                                      |
| Function                  | with SoftClosing                                                                                                                |
| Material front            | MDF                                                                                                                             |
| Surface of front          | Film                                                                                                                            |
| Material body             | Chipboard                                                                                                                       |
| Surface of body           | Direct coating                                                                                                                  |
| Other material            | Handle: Plastic                                                                                                                 |
| Other surfaces            | Handle: Paint, matt                                                                                                             |
| Shape                     | Angular                                                                                                                         |
| Colour designation        | White Wood                                                                                                                      |
| Other colour designations | Handle: matt silver-coloured                                                                                                    |
| With lighting             | No                                                                                                                              |
| Smart home compatible     | No                                                                                                                              |