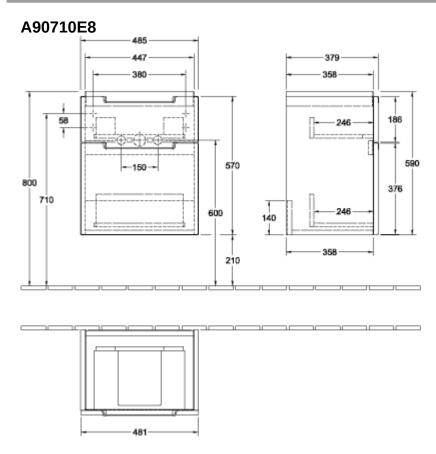

## TECHNICAL DRAWINGS

## A90710E8

## PRODUCT INFORMATION

| Article title             | Villeroy & Boch Subway 2.0 Vanity<br>unit, 2 pull-out compartments, 485 x<br>590 x 379 mm, White Wood |
|---------------------------|-------------------------------------------------------------------------------------------------------|
| Article number            | A90710E8                                                                                              |
| Assembly / Assembly type  | wall-mounted                                                                                          |
| Type of opening           | 2 pull-out compartments                                                                               |
| Equipment                 | 1 x accessory box L , 2 x pull-out compartment                                                        |
| Scope of delivery         | 1 x vanity unit , 1 x fastening set                                                                   |
| Position of washbasin     | washbasin on the middle                                                                               |
| Depth in mm               | 379                                                                                                   |
| Width in mm               | 485                                                                                                   |
| Height in mm              | 590                                                                                                   |
| Collection                | Subway 2.0                                                                                            |
| Suitable for              | selected handwashbasins                                                                               |
| Function                  | with SoftClosing                                                                                      |
| Material front            | MDF                                                                                                   |
| Surface of front          | Film                                                                                                  |
| Material body             | Chipboard                                                                                             |
| Surface of body           | Direct coating                                                                                        |
| Other material            | Handle: Plastic                                                                                       |
| Other surfaces            | Handle: Paint, glossy                                                                                 |
| Shape                     | Angular                                                                                               |
| Colour designation        | White Wood                                                                                            |
| Other colour designations | Handle: glossy chrome-coloured                                                                        |
| With lighting             | No                                                                                                    |
| Smart home compatible     | No                                                                                                    |