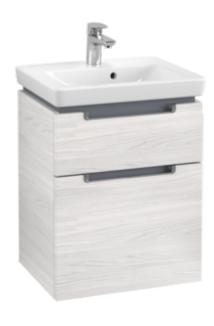

## PRODUCT INFORMATION

| Article title             | Villeroy & Boch Subway 2.0 Vanity<br>unit, 2 pull-out compartments, 485 x<br>590 x 379 mm, White Wood |
|---------------------------|-------------------------------------------------------------------------------------------------------|
| Article number            | A90710E8                                                                                              |
| Assembly / Assembly type  | wall-mounted                                                                                          |
| Type of opening           | 2 pull-out compartments                                                                               |
| Equipment                 | 1 x accessory box L , 2 x pull-out compartment                                                        |
| Scope of delivery         | 1 x vanity unit , 1 x fastening set                                                                   |
| Position of washbasin     | washbasin on the middle                                                                               |
| Depth in mm               | 379                                                                                                   |
| Width in mm               | 485                                                                                                   |
| Height in mm              | 590                                                                                                   |
| Collection                | Subway 2.0                                                                                            |
| Suitable for              | selected handwashbasins                                                                               |
| Function                  | with SoftClosing                                                                                      |
| Material front            | MDF                                                                                                   |
| Surface of front          | Film                                                                                                  |
| Material body             | Chipboard                                                                                             |
| Surface of body           | Direct coating                                                                                        |
| Other material            | Handle: Plastic                                                                                       |
| Other surfaces            | Handle: Paint, glossy                                                                                 |
| Shape                     | Angular                                                                                               |
| Colour designation        | White Wood                                                                                            |
| Other colour designations | Handle: glossy chrome-coloured                                                                        |
| With lighting             | No                                                                                                    |
| Smart home compatible     | No                                                                                                    |