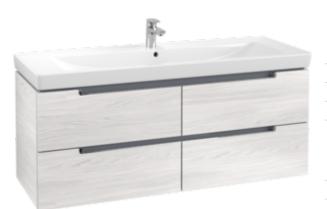

## PRODUCT INFORMATION

| Article title             | Villeroy & Boch Subway 2.0 Vanity<br>unit, 4 pull-out compartments, 1287<br>x 520 x 449 mm, White Wood                          |
|---------------------------|---------------------------------------------------------------------------------------------------------------------------------|
| Article number            | A69810E8                                                                                                                        |
| Assembly / Assembly type  | wall-mounted                                                                                                                    |
| Type of opening           | 4 pull-out compartments                                                                                                         |
| Equipment                 | 6 x narrow glass drawer divider , 1 x<br>accessory box S 1 x accessory box<br>M 1 x accessory box L 4 x pull-out<br>compartment |
| Scope of delivery         | 1 x vanity unit , 1 x fastening set                                                                                             |
| Position of washbasin     | washbasin on the middle                                                                                                         |
| Depth in mm               | 449                                                                                                                             |
| Width in mm               | 1287                                                                                                                            |
| Height in mm              | 520                                                                                                                             |
| Collection                | Subway 2.0                                                                                                                      |
| Suitable for              | selected vanity washbasins                                                                                                      |
| Function                  | with SoftClosing                                                                                                                |
| Material front            | MDF                                                                                                                             |
| Surface of front          | Film                                                                                                                            |
| Material body             | Chipboard                                                                                                                       |
| Surface of body           | Direct coating                                                                                                                  |
| Other material            | Handle: Plastic                                                                                                                 |
| Other surfaces            | Handle: Paint, glossy                                                                                                           |
| Shape                     | Angular                                                                                                                         |
| Colour designation        | White Wood                                                                                                                      |
| Other colour designations | Handle: glossy chrome-coloured                                                                                                  |
| With lighting             | No                                                                                                                              |
| Smart home compatible     | No                                                                                                                              |