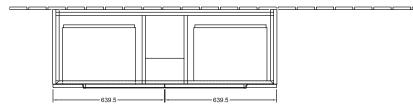

|
| Colour designation        | White Wood                                                                                                                      |
| Other colour designations | Handle: glossy chrome-coloured                                                                                                  |
| With lighting             | No                                                                                                                              |
| Smart home compatible     | No                                                                                                                              |

## TECHNICAL DRAWINGS





## A69810E8