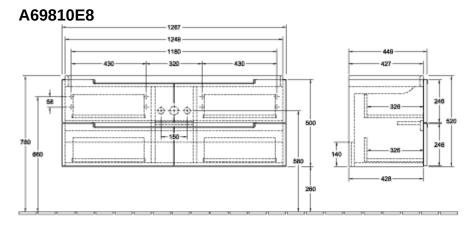

## TECHNICAL DRAWINGS

## A69810E8

## PRODUCT INFORMATION

| Article title             | Villeroy & Boch Subway 2.0 Vanity<br>unit, 4 pull-out compartments, 1287<br>x 520 x 449 mm, White Wood                          |
|---------------------------|---------------------------------------------------------------------------------------------------------------------------------|
| Article number            | A69810E8                                                                                                                        |
| Assembly / Assembly type  | wall-mounted                                                                                                                    |
| Type of opening           | 4 pull-out compartments                                                                                                         |
| Equipment                 | 6 x narrow glass drawer divider , 1 x<br>accessory box S 1 x accessory box<br>M 1 x accessory box L 4 x pull-out<br>compartment |
| Scope of delivery         | 1 x vanity unit , 1 x fastening set                                                                                             |
| Position of washbasin     | washbasin on the middle                                                                                                         |
| Depth in mm               | 449                                                                                                                             |
| Width in mm               | 1287                                                                                                                            |
| Height in mm              | 520                                                                                                                             |
| Collection                | Subway 2.0                                                                                                                      |
| Suitable for              | selected vanity washbasins                                                                                                      |
| Function                  | with SoftClosing                                                                                                                |
| Material front            | MDF                                                                                                                             |
| Surface of front          | Film                                                                                                                            |
| Material body             | Chipboard                                                                                                                       |
| Surface of body           | Direct coating                                                                                                                  |
| Other material            | Handle: Plastic                                                                                                                 |
| Other surfaces            | Handle: Paint, glossy                                                                                                           |
| Shape                     | Angular                                                                                                                         |
| Colour designation        | White Wood                                                                                                                      |
| Other colour designations | Handle: glossy chrome-coloured                                                                                                  |
| With lighting             | No                                                                                                                              |
| Smart home compatible     | No                                                                                                                              |