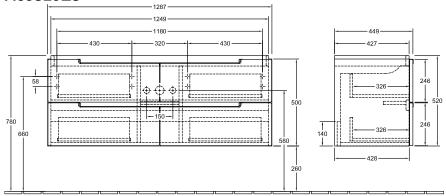

## TECHNICAL DRAWINGS

## A69810E8

## PRODUCT INFORMATION

| Article title             | Villeroy & Boch Subway 2.0 Vanity<br>unit, 4 pull-out compartments, 1287<br>x 520 x 449 mm, White Wood                          |
|---------------------------|---------------------------------------------------------------------------------------------------------------------------------|
| Article number            | A69810E8                                                                                                                        |
| Assembly / Assembly type  | wall-mounted                                                                                                                    |
| Type of opening           | 4 pull-out compartments                                                                                                         |
| Equipment                 | 6 x narrow glass drawer divider , 1 x<br>accessory box S 1 x accessory box<br>M 1 x accessory box L 4 x pull-out<br>compartment |
| Scope of delivery         | 1 x vanity unit , 1 x fastening set                                                                                             |
| Position of washbasin     | washbasin on the middle                                                                                                         |
| Depth in mm               | 449                                                                                                                             |
| Width in mm               | 1287                                                                                                                            |
| Height in mm              | 520                                                                                                                             |
| Collection                | Subway 2.0                                                                                                                      |
| Suitable for              | selected vanity washbasins                                                                                                      |
| Function                  | with SoftClosing                                                                                                                |
| Material front            | MDF                                                                                                                             |
| Surface of front          | Film                                                                                                                            |
| Material body             | Chipboard                                                                                                                       |
| Surface of body           | Direct coating                                                                                                                  |
| Other material            | Handle: Plastic                                                                                                                 |
| Other surfaces            | Handle: Paint, glossy                                                                                                           |
| Shape                     | Angular                                                                                                                         |
| Colour designation        | White Wood                                                                                                                      |
| Other colour designations | Handle: glossy chrome-coloured                                                                                                  |
| With lighting             | No                                                                                                                              |
| Smart home compatible     | No                                                                                                                              |