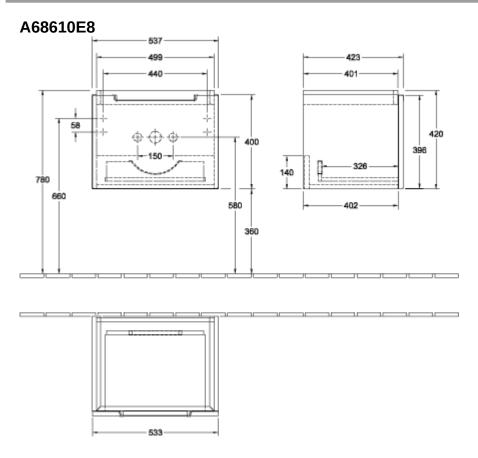

| Handle: Paint, glossy                                                                                |
| Shape                     | Angular                                                                                              |
| Colour designation        | White Wood                                                                                           |
| Other colour designations | Handle: glossy chrome-coloured                                                                       |
| With lighting             | No                                                                                                   |
| Smart home compatible     | No                                                                                                   |

## TECHNICAL DRAWINGS