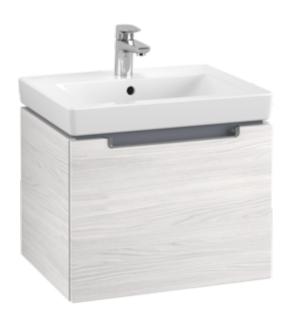

## PRODUCT INFORMATION

| Article title             | Villeroy & Boch Subway 2.0 Vanity<br>unit, 1 pull-out compartment, 537 x<br>420 x 423 mm, White Wood |
|---------------------------|------------------------------------------------------------------------------------------------------|
| Article number            | A68610E8                                                                                             |
| Assembly / Assembly type  | wall-mounted                                                                                         |
| Type of opening           | 1 pull-out compartment                                                                               |
| Equipment                 | 1x accessory box L , $1x$ pull-out compartment                                                       |
| Scope of delivery         | 1 x vanity unit , 1 x fastening set                                                                  |
| Position of washbasin     | washbasin on the middle                                                                              |
| Depth in mm               | 423                                                                                                  |
| Width in mm               | 537                                                                                                  |
| Height in mm              | 420                                                                                                  |
| Collection                | Subway 2.0                                                                                           |
| Suitable for              | selected washbasins                                                                                  |
| Function                  | with SoftClosing                                                                                     |
| Material front            | MDF                                                                                                  |
| Surface of front          | Film                                                                                                 |
| Material body             | Chipboard                                                                                            |
| Surface of body           | Direct coating                                                                                       |
| Other material            | Handle: Plastic                                                                                      |
| Other surfaces            | Handle: Paint, glossy                                                                                |
| Shape                     | Angular                                                                                              |
| Colour designation        | White Wood                                                                                           |
| Other colour designations | Handle: glossy chrome-coloured                                                                       |
| With lighting             | No                                                                                                   |
| Smart home compatible     | No                                                                                                   |