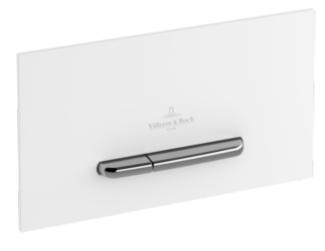

## PRODUCT INFORMATION

| Article title      | Villeroy & Boch ViConnect installation systems Toilet flush plate 300S, Dual flush, White |
|--------------------|-------------------------------------------------------------------------------------------|
| Article number     | 92216168                                                                                  |
| Scope of delivery  | 1 x suspension frame and fastening bolt                                                   |
| Length in mm       | 150                                                                                       |
| Width in mm        | 260                                                                                       |
| Height in mm       | 66                                                                                        |
| Collection         | ViConnect installation systems                                                            |
| Suitable for       | Dual flush                                                                                |
| Material           | Plastic                                                                                   |
| surface            | glossy                                                                                    |
| Colour name        | White                                                                                     |
| Activation / Flush | front-operated                                                                            |
| Shape              | Angular                                                                                   |
| Colour designation | White                                                                                     |