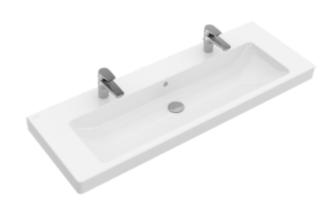

## PRODUCT INFORMATION

| Article title                        | Villeroy & Boch Subway 2.0 Vanity<br>washbasin, 1300 x 470 x 160 mm,<br>White Alpin, with overflow                                                                                                       |
|--------------------------------------|----------------------------------------------------------------------------------------------------------------------------------------------------------------------------------------------------------|
| Article number                       | 7176D201                                                                                                                                                                                                 |
| Assembly / Assembly type             | wall-mounted                                                                                                                                                                                             |
| Scope of delivery                    | 1 x vanity washbasin                                                                                                                                                                                     |
| Depth in mm                          | 470                                                                                                                                                                                                      |
| Width in mm                          | 1300                                                                                                                                                                                                     |
| Height in mm                         | 160                                                                                                                                                                                                      |
| Interior depth                       | 110                                                                                                                                                                                                      |
| Collection                           | Subway 2.0                                                                                                                                                                                               |
| Tap fitting / Tap hole information   | with 2 single-lever mixers and turn-<br>knob operation or in conjunction<br>with toggle valve, as well as push-<br>open valve, please do not exceed a<br>flow rate of max. 7.5 l/min per tap<br>fitting. |
| Suitable for                         | two 1-hole tap fittings, Matching<br>Villeroy&Boch furniture                                                                                                                                             |
| Material                             | Sanitary ceramics                                                                                                                                                                                        |
| surface                              | glossy                                                                                                                                                                                                   |
| Colour name                          | White Alpin                                                                                                                                                                                              |
| With overflow                        | Yes                                                                                                                                                                                                      |
| Shape                                | Rectangle                                                                                                                                                                                                |
| Colour designation                   | White Alpin                                                                                                                                                                                              |
| Antibacterial surface (with AntiBac) | No                                                                                                                                                                                                       |
| Easy surface cleaning (CeramicPlus)  | No                                                                                                                                                                                                       |
| Number of tap holes punched through  | 2                                                                                                                                                                                                        |
| Number of bowls                      | 1                                                                                                                                                                                                        |