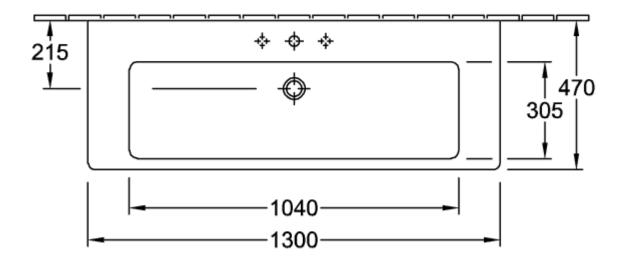

|
| Antibacterial surface (with AntiBac) | No                                                                                                 |
| Easy surface cleaning (CeramicPlus)  | No                                                                                                 |
| Number of tap holes punched through  | 1                                                                                                  |
| Number of tap holes pre-drilled      | 2                                                                                                  |
| Number of bowls                      | 1                                                                                                  |

# TECHNICAL DRAWINGS

# 7176D001



### 7176D001









# 7176D001