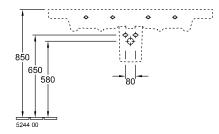

|
| Antibacterial surface (with AntiBac) | No                                                                                                 |
| Easy surface cleaning (CeramicPlus)  | No                                                                                                 |
| Number of tap holes punched through  | 1                                                                                                  |
| Number of tap holes pre-drilled      | 2                                                                                                  |
| Number of bowls                      | 1                                                                                                  |

# TECHNICAL DRAWINGS

# 7176D001



### 7176D001









# 7176D001