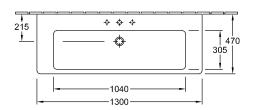

### PRODUCT INFORMATION

| Article title                        | Villeroy & Boch Subway 2.0 Vanity<br>washbasin, 1300 x 470 x 160 mm,<br>White Alpin, with overflow |
|--------------------------------------|----------------------------------------------------------------------------------------------------|
| Article number                       | 7176D001                                                                                           |
| Assembly / Assembly type             | wall-mounted                                                                                       |
| Scope of delivery                    | 1 x vanity washbasin                                                                               |
| Depth in mm                          | 470                                                                                                |
| Width in mm                          | 1300                                                                                               |
| Height in mm                         | 160                                                                                                |
| Interior depth                       | 110                                                                                                |
| Collection                           | Subway 2.0                                                                                         |
| Suitable for                         | 3-hole mixer, Matching Villeroy&Boch furniture                                                     |
| Material                             | Sanitary ceramics                                                                                  |
| surface                              | glossy                                                                                             |
| Colour name                          | White Alpin                                                                                        |
| With overflow                        | Yes                                                                                                |
| Shape                                | Rectangle                                                                                          |
| Colour designation                   | White Alpin                                                                                        |
| Antibacterial surface (with AntiBac) | No                                                                                                 |
| Easy surface cleaning (CeramicPlus)  | No                                                                                                 |
| Number of tap holes punched through  | 1                                                                                                  |
| Number of tap holes pre-drilled      | 2                                                                                                  |
| Number of bowls                      | 1                                                                                                  |

# 7176D001