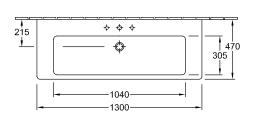

|
| Antibacterial surface (with AntiBac) | No                                                                                                 |
| Easy surface cleaning (CeramicPlus)  | No                                                                                                 |
| Number of tap holes punched through  | 1                                                                                                  |
| Number of tap holes pre-drilled      | 2                                                                                                  |
| Number of bowls                      | 1                                                                                                  |

# TECHNICAL DRAWINGS

# 7176D001



### 7176D001









# 7176D001