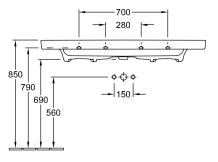

|
| Antibacterial surface (with AntiBac) | No                                                                                                 |
| Easy surface cleaning (CeramicPlus)  | No                                                                                                 |
| Number of tap holes punched through  | 1                                                                                                  |
| Number of tap holes pre-drilled      | 2                                                                                                  |
| Number of bowls                      | 1                                                                                                  |

# TECHNICAL DRAWINGS

# 7176D001



### 7176D001









# 7176D001