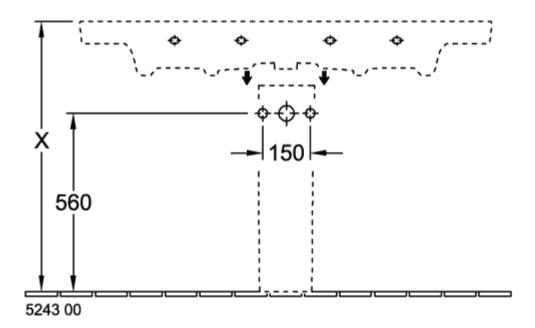

|
| Antibacterial surface (with AntiBac) | No                                                                                                 |
| Easy surface cleaning (CeramicPlus)  | No                                                                                                 |
| Number of tap holes punched through  | 1                                                                                                  |
| Number of tap holes pre-drilled      | 2                                                                                                  |
| Number of bowls                      | 1                                                                                                  |

# TECHNICAL DRAWINGS

# 7176D001



### 7176D001









# 7176D001