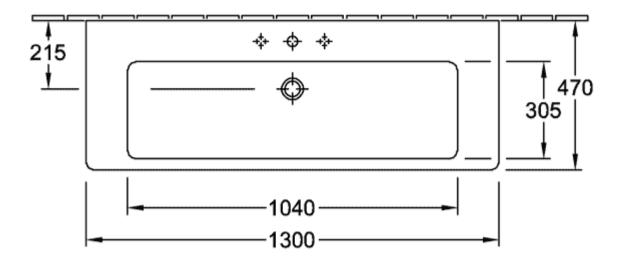

### PRODUCT INFORMATION

| Article title                        | Villeroy & Boch Subway 2.0 Vanity<br>washbasin, 1300 x 470 x 160 mm,<br>White Alpin, with overflow |
|--------------------------------------|----------------------------------------------------------------------------------------------------|
| Article number                       | 7176D001                                                                                           |
| Assembly / Assembly type             | wall-mounted                                                                                       |
| Scope of delivery                    | 1 x vanity washbasin                                                                               |
| Depth in mm                          | 470                                                                                                |
| Width in mm                          | 1300                                                                                               |
| Height in mm                         | 160                                                                                                |
| Interior depth                       | 110                                                                                                |
| Collection                           | Subway 2.0                                                                                         |
| Suitable for                         | 3-hole mixer, Matching Villeroy&Boch furniture                                                     |
| Material                             | Sanitary ceramics                                                                                  |
| surface                              | glossy                                                                                             |
| Colour name                          | White Alpin                                                                                        |
| With overflow                        | Yes                                                                                                |
| Shape                                | Rectangle                                                                                          |
| Colour designation                   | White Alpin                                                                                        |
| Antibacterial surface (with AntiBac) | No                                                                                                 |
| Easy surface cleaning (CeramicPlus)  | No                                                                                                 |
| Number of tap holes punched through  | 1                                                                                                  |
| Number of tap holes pre-drilled      | 2                                                                                                  |
| Number of bowls                      | 1                                                                                                  |

# 7176D001