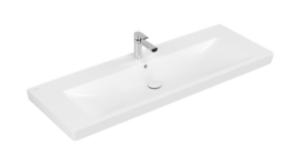

### PRODUCT INFORMATION

| Article title                        | Villeroy & Boch Subway 2.0 Vanity<br>washbasin, 1300 x 470 x 160 mm,<br>White Alpin, with overflow |
|--------------------------------------|----------------------------------------------------------------------------------------------------|
| Article number                       | 7176D001                                                                                           |
| Assembly / Assembly type             | wall-mounted                                                                                       |
| Scope of delivery                    | 1 x vanity washbasin                                                                               |
| Depth in mm                          | 470                                                                                                |
| Width in mm                          | 1300                                                                                               |
| Height in mm                         | 160                                                                                                |
| Interior depth                       | 110                                                                                                |
| Collection                           | Subway 2.0                                                                                         |
| Suitable for                         | 3-hole mixer, Matching Villeroy&Boch furniture                                                     |
| Material                             | Sanitary ceramics                                                                                  |
| surface                              | glossy                                                                                             |
| Colour name                          | White Alpin                                                                                        |
| With overflow                        | Yes                                                                                                |
| Shape                                | Rectangle                                                                                          |
| Colour designation                   | White Alpin                                                                                        |
| Antibacterial surface (with AntiBac) | No                                                                                                 |
| Easy surface cleaning (CeramicPlus)  | No                                                                                                 |
| Number of tap holes punched through  | 1                                                                                                  |
| Number of tap holes pre-drilled      | 2                                                                                                  |
| Number of bowls                      | 1                                                                                                  |