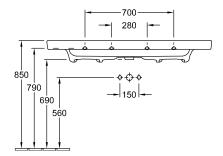

|
| Antibacterial surface (with AntiBac) | No                                                                                                 |
| Easy surface cleaning (CeramicPlus)  | No                                                                                                 |
| Number of tap holes punched through  | 1                                                                                                  |
| Number of tap holes pre-drilled      | 2                                                                                                  |
| Number of bowls                      | 1                                                                                                  |

# TECHNICAL DRAWINGS

# 7176D001



### 7176D001









# 7176D001