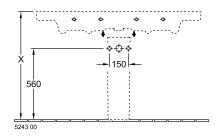

|
| Antibacterial surface (with AntiBac) | No                                                                                                 |
| Easy surface cleaning (CeramicPlus)  | No                                                                                                 |
| Number of tap holes punched through  | 1                                                                                                  |
| Number of tap holes pre-drilled      | 2                                                                                                  |
| Number of bowls                      | 1                                                                                                  |

# TECHNICAL DRAWINGS

# 7176D001



### 7176D001









# 7176D001