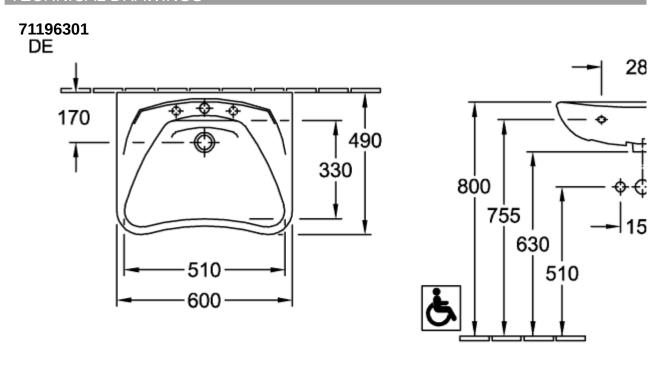

## TECHNICAL DRAWINGS

## PRODUCT INFORMATION

| Article title                        | Villeroy & Boch ViCare Washbasin<br>ViCare, 600 x 490 x 180 mm, White<br>Alpin, with overflow |
|--------------------------------------|-----------------------------------------------------------------------------------------------|
| Article number                       | 71196301                                                                                      |
| Assembly / Assembly type             | wall-mounted                                                                                  |
| Scope of delivery                    | 1x washbasin , $1x$ overflow fitting                                                          |
| Depth in mm                          | 490                                                                                           |
| Width in mm                          | 600                                                                                           |
| Height in mm                         | 180                                                                                           |
| Interior depth                       | 140                                                                                           |
| Collection                           | ViCare                                                                                        |
| Suitable for                         | 3-hole mixer, Accessible application                                                          |
| Material                             | Sanitary ceramics                                                                             |
| surface                              | glossy                                                                                        |
| Colour name                          | White Alpin                                                                                   |
| With overflow                        | Yes                                                                                           |
| Shape                                | Rectangle                                                                                     |
| Colour designation                   | White Alpin                                                                                   |
| Antibacterial surface (with AntiBac) | No                                                                                            |
| Easy surface cleaning (CeramicPlus)  | No                                                                                            |
| Number of tap holes punched through  | 1                                                                                             |
| Number of tap holes pre-drilled      | 2                                                                                             |
| Number of bowls                      | 1                                                                                             |