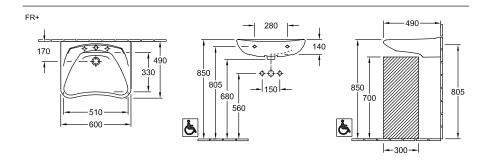

## PRODUCT INFORMATION

| Article title                        | Villeroy & Boch ViCare Washbasin<br>ViCare, 600 x 490 x 180 mm, White<br>Alpin, with overflow |
|--------------------------------------|-----------------------------------------------------------------------------------------------|
| Article number                       | 71196301                                                                                      |
| Assembly / Assembly type             | wall-mounted                                                                                  |
| Scope of delivery                    | 1x washbasin , $1x$ overflow fitting                                                          |
| Depth in mm                          | 490                                                                                           |
| Width in mm                          | 600                                                                                           |
| Height in mm                         | 180                                                                                           |
| Interior depth                       | 140                                                                                           |
| Collection                           | ViCare                                                                                        |
| Suitable for                         | 3-hole mixer, Accessible application                                                          |
| Material                             | Sanitary ceramics                                                                             |
| surface                              | glossy                                                                                        |
| Colour name                          | White Alpin                                                                                   |
| With overflow                        | Yes                                                                                           |
| Shape                                | Rectangle                                                                                     |
| Colour designation                   | White Alpin                                                                                   |
| Antibacterial surface (with AntiBac) | No                                                                                            |
| Easy surface cleaning (CeramicPlus)  | No                                                                                            |
| Number of tap holes punched through  | 1                                                                                             |
| Number of tap holes pre-drilled      | 2                                                                                             |
| Number of bowls                      | 1                                                                                             |

## TECHNICAL DRAWINGS