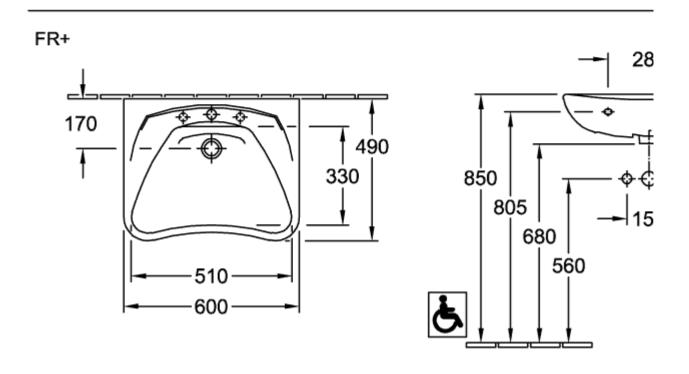

## TECHNICAL DRAWINGS

## PRODUCT INFORMATION

| Article title                        | Villeroy & Boch ViCare Washbasin<br>ViCare, 600 x 490 x 180 mm, White<br>Alpin, with overflow |
|--------------------------------------|-----------------------------------------------------------------------------------------------|
| Article number                       | 71196301                                                                                      |
| Assembly / Assembly type             | wall-mounted                                                                                  |
| Scope of delivery                    | 1x washbasin , $1x$ overflow fitting                                                          |
| Depth in mm                          | 490                                                                                           |
| Width in mm                          | 600                                                                                           |
| Height in mm                         | 180                                                                                           |
| Interior depth                       | 140                                                                                           |
| Collection                           | ViCare                                                                                        |
| Suitable for                         | 3-hole mixer, Accessible application                                                          |
| Material                             | Sanitary ceramics                                                                             |
| surface                              | glossy                                                                                        |
| Colour name                          | White Alpin                                                                                   |
| With overflow                        | Yes                                                                                           |
| Shape                                | Rectangle                                                                                     |
| Colour designation                   | White Alpin                                                                                   |
| Antibacterial surface (with AntiBac) | No                                                                                            |
| Easy surface cleaning (CeramicPlus)  | No                                                                                            |
| Number of tap holes punched through  | 1                                                                                             |
| Number of tap holes pre-drilled      | 2                                                                                             |
| Number of bowls                      | 1                                                                                             |