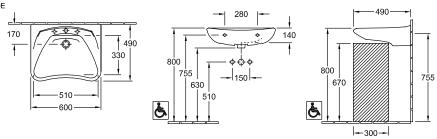

## TECHNICAL DRAWINGS

## PRODUCT INFORMATION

| Article title                        | Villeroy & Boch ViCare Washbasin<br>ViCare, 600 x 490 x 180 mm, White<br>Alpin, with overflow |
|--------------------------------------|-----------------------------------------------------------------------------------------------|
| Article number                       | 71196301                                                                                      |
| Assembly / Assembly type             | wall-mounted                                                                                  |
| Scope of delivery                    | 1x washbasin , $1x$ overflow fitting                                                          |
| Depth in mm                          | 490                                                                                           |
| Width in mm                          | 600                                                                                           |
| Height in mm                         | 180                                                                                           |
| Interior depth                       | 140                                                                                           |
| Collection                           | ViCare                                                                                        |
| Suitable for                         | 3-hole mixer, Accessible application                                                          |
| Material                             | Sanitary ceramics                                                                             |
| surface                              | glossy                                                                                        |
| Colour name                          | White Alpin                                                                                   |
| With overflow                        | Yes                                                                                           |
| Shape                                | Rectangle                                                                                     |
| Colour designation                   | White Alpin                                                                                   |
| Antibacterial surface (with AntiBac) | No                                                                                            |
| Easy surface cleaning (CeramicPlus)  | No                                                                                            |
| Number of tap holes punched through  | 1                                                                                             |
| Number of tap holes pre-drilled      | 2                                                                                             |
| Number of bowls                      | 1                                                                                             |