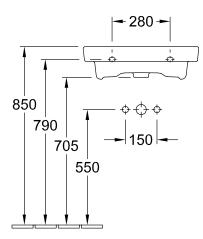

|
| Antibacterial surface (with AntiBac) | No                                                                                         |
| Easy surface cleaning (CeramicPlus)  | No                                                                                         |
| Number of tap holes punched through  | 1                                                                                          |
| Number of tap holes pre-drilled      | 2                                                                                          |
| Number of bowls                      | 1                                                                                          |

# TECHNICAL DRAWINGS

## 7113F501



## 7113F501