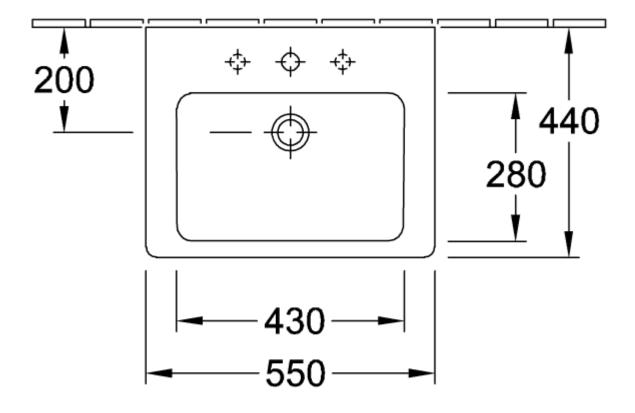

White Alpin                                                                                |
| Antibacterial surface (with AntiBac) | No                                                                                         |
| Easy surface cleaning (CeramicPlus)  | No                                                                                         |
| Number of tap holes punched through  | 1                                                                                          |
| Number of tap holes pre-drilled      | 2                                                                                          |
| Number of bowls                      | 1                                                                                          |

# TECHNICAL DRAWINGS

## 7113F501



## 7113F501