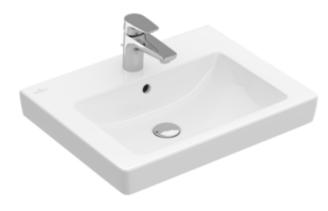

## PRODUCT INFORMATION

| Article title                        | Villeroy & Boch Subway 2.0<br>Washbasin, 550 x 440 x 150 mm,<br>White Alpin, with overflow |
|--------------------------------------|--------------------------------------------------------------------------------------------|
| Article number                       | 7113F501                                                                                   |
| Assembly / Assembly type             | wall-mounted                                                                               |
| Assembly instructions                | for installation with furniture Subway 2.0                                                 |
| Scope of delivery                    | 1 x washbasin                                                                              |
| Depth in mm                          | 440                                                                                        |
| Width in mm                          | 550                                                                                        |
| Height in mm                         | 150                                                                                        |
| Interior depth                       | 100                                                                                        |
| Collection                           | Subway 2.0                                                                                 |
| Suitable for                         | 3-hole mixer, Matching<br>Villeroy&Boch furniture                                          |
| Material                             | Sanitary ceramics                                                                          |
| surface                              | glossy                                                                                     |
| Colour name                          | White Alpin                                                                                |
| With overflow                        | Yes                                                                                        |
| Shape                                | Rectangle                                                                                  |
| Colour designation                   | White Alpin                                                                                |
| Antibacterial surface (with AntiBac) | No                                                                                         |
| Easy surface cleaning (CeramicPlus)  | No                                                                                         |
| Number of tap holes punched through  | 1                                                                                          |
| Number of tap holes pre-drilled      | 2                                                                                          |
| Number of bowls                      | 1                                                                                          |