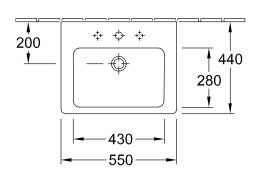

|
| Antibacterial surface (with AntiBac) | No                                                                                         |
| Easy surface cleaning (CeramicPlus)  | No                                                                                         |
| Number of tap holes punched through  | 1                                                                                          |
| Number of tap holes pre-drilled      | 2                                                                                          |
| Number of bowls                      | 1                                                                                          |

# TECHNICAL DRAWINGS

## 7113F501



## 7113F501