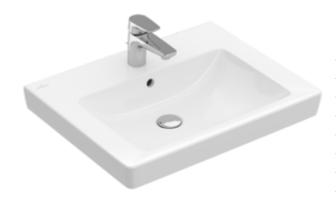

## SUBWAY 2.0 WASHBASIN RECTANGLE

## PRODUCT INFORMATION

| Article title                        | Villeroy & Boch Subway 2.0<br>Washbasin, 600 x 470 x 155 mm,<br>White Alpin, with overflow, ground |
|--------------------------------------|----------------------------------------------------------------------------------------------------|
| Article number                       | 71136G01                                                                                           |
| Assembly / Assembly type             | wall-mounted                                                                                       |
| Scope of delivery                    | $1\mathrm{x}$ washbasin , $1\mathrm{x}$ cut-out template                                           |
| Depth in mm                          | 470                                                                                                |
| Width in mm                          | 600                                                                                                |
| Height in mm                         | 155                                                                                                |
| Interior depth                       | 105                                                                                                |
| Collection                           | Subway 2.0                                                                                         |
| Suitable for                         | 3-hole mixer, Matching<br>Villeroy&Boch furniture                                                  |
| Material                             | Sanitary ceramics                                                                                  |
| surface                              | glossy                                                                                             |
| Colour name                          | White Alpin                                                                                        |
| With overflow                        | Yes                                                                                                |
| Shape                                | Rectangle                                                                                          |
| Colour designation                   | White Alpin                                                                                        |
| Antibacterial surface (with AntiBac) | No                                                                                                 |
| Easy surface cleaning (CeramicPlus)  | No                                                                                                 |
| Number of tap holes punched through  | 1                                                                                                  |
| Number of tap holes pre-drilled      | 2                                                                                                  |
| Underside of washbasin               | ground                                                                                             |
| Number of bowls                      | 1                                                                                                  |