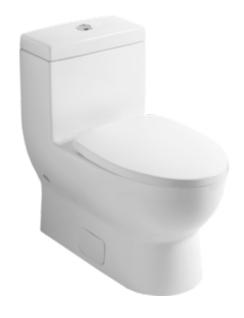

## SUBWAY ONE-PIECE TOILET OVAL

## PRODUCT INFORMATION

| Article title                                        | Villeroy & Boch Subway One-piece toilet, floor-standing, White Alpin                                                    |
|------------------------------------------------------|-------------------------------------------------------------------------------------------------------------------------|
| Article number                                       | 6616AS01                                                                                                                |
| Assembly / Assembly type                             | floor-standing                                                                                                          |
| Scope of delivery                                    | 1 x siphonic toilet , 1 x toilet seat and cover 1 x integrated cistern                                                  |
| Depth in mm                                          | 720                                                                                                                     |
| Width in mm                                          | 380                                                                                                                     |
| Height in mm                                         | 725                                                                                                                     |
| Collection                                           | Subway                                                                                                                  |
| Suitable for                                         | Mounted cistern                                                                                                         |
| Innovative flushing technology (with TwistFlush)     | No                                                                                                                      |
| Innovative flushing technology (with TwistFlush[e³]) | No                                                                                                                      |
| Flush volume I                                       | 4 / 6                                                                                                                   |
| Wall-mounted - floor-standing                        | floor-standing                                                                                                          |
| Function                                             | <ul> <li>with automatic lowering<br/>mechanism (SoftClosing)</li> <li>with removable seat<br/>(QuickRelease)</li> </ul> |
| Material                                             | Sanitary ceramics                                                                                                       |
| surface                                              | glossy                                                                                                                  |
| Colour name                                          | White Alpin                                                                                                             |
| Shape                                                | Oval                                                                                                                    |
| Colour designation                                   | White Alpin                                                                                                             |
| Antibacterial surface (with AntiBac)                 | No                                                                                                                      |
| Easy surface cleaning (CeramicPlus)                  | No                                                                                                                      |
| Rimless (mit DirectFlush)                            | No                                                                                                                      |
| Flush type                                           | Washdown toilet                                                                                                         |
| Integrated freshness solution                        |                                                                                                                         |
| (with ViFresh)                                       | No                                                                                                                      |