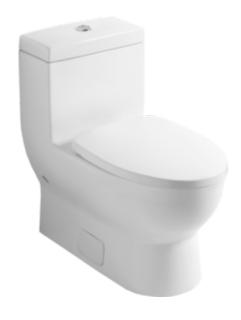

## SUBWAY ONE-PIECE TOILET OVAL

## PRODUCT INFORMATION

| Article title                                        | Villeroy & Boch Subway One-piece toilet, floor-standing, White Alpin     |
|------------------------------------------------------|--------------------------------------------------------------------------|
| Article number                                       | 6616A001                                                                 |
| Assembly / Assembly type                             | floor-standing                                                           |
| Scope of delivery                                    | $1 \times \text{siphonic toilet}$ , $1 \times \text{integrated}$ cistern |
| Depth in mm                                          | 720                                                                      |
| Width in mm                                          | 380                                                                      |
| Height in mm                                         | 725                                                                      |
| Collection                                           | Subway                                                                   |
| Suitable for                                         | Mounted cistern                                                          |
| Innovative flushing technology (with TwistFlush)     | No                                                                       |
| Innovative flushing technology (with TwistFlush[e³]) | No                                                                       |
| Flush volume I                                       | 4/61                                                                     |
| Wall-mounted - floor-standing                        | floor-standing                                                           |
| Material                                             | Sanitary ceramics                                                        |
| surface                                              | glossy                                                                   |
| Colour name                                          | White Alpin                                                              |
| Shape                                                | Oval                                                                     |
| Colour designation                                   | White Alpin                                                              |
| Antibacterial surface (with AntiBac)                 | No                                                                       |
| Easy surface cleaning (CeramicPlus)                  | No                                                                       |
| Rimless (mit DirectFlush)                            | No                                                                       |
| Flush type                                           | Washdown toilet                                                          |
| Integrated freshness solution (with ViFresh)         | No                                                                       |
| Outlet / outlet                                      | vertical outlet                                                          |