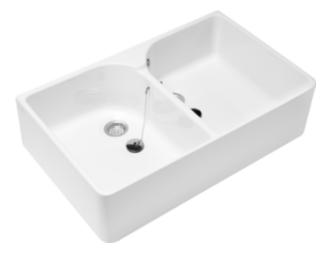

## O.NOVO DOUBLE SINK RECTANGLE

## PRODUCT INFORMATION

| Article title                        | Villeroy & Boch O.novo Double sink, 510 x 795 x 220 mm, White Alpin, with overflow |
|--------------------------------------|------------------------------------------------------------------------------------|
| Article number                       | 63310001                                                                           |
| Assembly / Assembly type             | wall-mounted                                                                       |
| Assembly instructions                | fastening with mounting-brackets, fastening with profile iron                      |
| Scope of delivery                    | 1 x sink                                                                           |
| Depth in mm                          | 795                                                                                |
| Width in mm                          | 510                                                                                |
| Height in mm                         | 220                                                                                |
| Interior depth                       | 200                                                                                |
| Collection                           | O.novo                                                                             |
| Material                             | Sanitary ceramics                                                                  |
| surface                              | glossy                                                                             |
| Colour name                          | White Alpin                                                                        |
| With overflow                        | Yes                                                                                |
| Shape                                | Rectangle                                                                          |
| Colour designation                   | White Alpin                                                                        |
| Antibacterial surface (with AntiBac) | No                                                                                 |
| Easy surface cleaning (CeramicPlus)  | No                                                                                 |
| Number of bowls                      | 2                                                                                  |