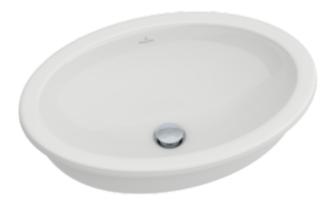

## LOOP & FRIENDS BUILT-IN WASHBASIN OVAL

## PRODUCT INFORMATION

| Article title                        | Villeroy & Boch Loop & Friends<br>Built-in washbasin, 660 x 470 x 230<br>mm, White Alpin, with overflow,<br>unground |
|--------------------------------------|----------------------------------------------------------------------------------------------------------------------|
| Article number                       | 61553001                                                                                                             |
| Assembly / Assembly type             | built-in installation                                                                                                |
| Scope of delivery                    | 1 x built-in washbasin , 1 x<br>extended ball rod to operate pop-up<br>outlet valve 1 x cut-out template             |
| Depth in mm                          | 470                                                                                                                  |
| Width in mm                          | 660                                                                                                                  |
| Height in mm                         | 230                                                                                                                  |
| Interior depth                       | 180                                                                                                                  |
| Collection                           | Loop & Friends                                                                                                       |
| Material                             | Sanitary ceramics                                                                                                    |
| surface                              | glossy                                                                                                               |
| Colour name                          | White Alpin                                                                                                          |
| With overflow                        | Yes                                                                                                                  |
| Shape                                | Oval                                                                                                                 |
| Colour designation                   | White Alpin                                                                                                          |
| Antibacterial surface (with AntiBac) | No                                                                                                                   |
| Easy surface cleaning (CeramicPlus)  | No                                                                                                                   |
| Underside of washbasin               | unground                                                                                                             |
| Number of bowls                      | 1                                                                                                                    |