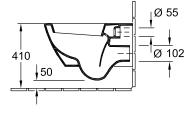

# TECHNICAL DRAWINGS

## PRODUCT INFORMATION

| Article title                                                                                                                                                                          | Villeroy & Boch Subway 2.0<br>Washdown toilet, wall-mounted,<br>White Alpin |
|----------------------------------------------------------------------------------------------------------------------------------------------------------------------------------------|-----------------------------------------------------------------------------|
| Article number                                                                                                                                                                         | 56001001                                                                    |
| Assembly / Assembly type                                                                                                                                                               | wall-mounted                                                                |
| Scope of delivery                                                                                                                                                                      | $1 \times x$ washdown toilet , $1 \times x$ fastening set                   |
| Depth in mm                                                                                                                                                                            | 565                                                                         |
| Width in mm                                                                                                                                                                            | 375                                                                         |
| Height in mm                                                                                                                                                                           | 360                                                                         |
| Collection                                                                                                                                                                             | Subway 2.0                                                                  |
| Suitable for                                                                                                                                                                           | Concealed cistern                                                           |
| Innovative flushing technology (with TwistFlush)                                                                                                                                       | No                                                                          |
| Innovative flushing technology (with TwistFlush[e³])                                                                                                                                   | No                                                                          |
| =                                                                                                                                                                                      |                                                                             |
| Flush volume I                                                                                                                                                                         | 3 / 4,5 l                                                                   |
| Wall-mounted - floor-standing                                                                                                                                                          | 3 / 4,5 I<br>wall-mounted                                                   |
|                                                                                                                                                                                        | •                                                                           |
| Wall-mounted - floor-standing                                                                                                                                                          | wall-mounted                                                                |
| Wall-mounted - floor-standing<br>Material                                                                                                                                              | wall-mounted Sanitary ceramics                                              |
| Wall-mounted - floor-standing<br>Material<br>surface                                                                                                                                   | wall-mounted Sanitary ceramics glossy                                       |
| Wall-mounted - floor-standing Material surface Colour name                                                                                                                             | wall-mounted Sanitary ceramics glossy White Alpin                           |
| Wall-mounted - floor-standing Material surface Colour name Shape                                                                                                                       | wall-mounted Sanitary ceramics glossy White Alpin Oval                      |
| Wall-mounted - floor-standing Material surface Colour name Shape Colour designation Antibacterial surface (with                                                                        | wall-mounted Sanitary ceramics glossy White Alpin Oval White Alpin          |
| Wall-mounted - floor-standing Material surface Colour name Shape Colour designation Antibacterial surface (with AntiBac) Easy surface cleaning                                         | wall-mounted Sanitary ceramics glossy White Alpin Oval White Alpin No       |
| Wall-mounted - floor-standing Material surface Colour name Shape Colour designation Antibacterial surface (with AntiBac) Easy surface cleaning (CeramicPlus)                           | wall-mounted Sanitary ceramics glossy White Alpin Oval White Alpin No       |
| Wall-mounted - floor-standing Material surface Colour name Shape Colour designation Antibacterial surface (with AntiBac) Easy surface cleaning (CeramicPlus) Rimless (mit DirectFlush) | wall-mounted Sanitary ceramics glossy White Alpin Oval White Alpin No No    |