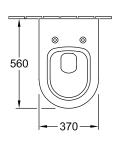

Material surface Colour name Shape Colour designation Antibacterial surface (with AntiBac) Easy surface cleaning                                         | wall-mounted Sanitary ceramics glossy White Alpin Oval White Alpin No       |
| Wall-mounted - floor-standing Material surface Colour name Shape Colour designation Antibacterial surface (with AntiBac) Easy surface cleaning (CeramicPlus)                           | wall-mounted Sanitary ceramics glossy White Alpin Oval White Alpin No       |
| Wall-mounted - floor-standing Material surface Colour name Shape Colour designation Antibacterial surface (with AntiBac) Easy surface cleaning (CeramicPlus) Rimless (mit DirectFlush) | wall-mounted Sanitary ceramics glossy White Alpin Oval White Alpin No No    |

# TECHNICAL DRAWINGS

# 





##