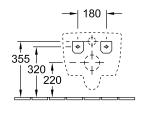

# TECHNICAL DRAWINGS

## PRODUCT INFORMATION

| Article title                                                                                                                                                                          | Villeroy & Boch Subway 2.0<br>Washdown toilet, wall-mounted,<br>White Alpin |
|----------------------------------------------------------------------------------------------------------------------------------------------------------------------------------------|-----------------------------------------------------------------------------|
| Article number                                                                                                                                                                         | 56001001                                                                    |
| Assembly / Assembly type                                                                                                                                                               | wall-mounted                                                                |
| Scope of delivery                                                                                                                                                                      | $1 \times x$ washdown toilet , $1 \times x$ fastening set                   |
| Depth in mm                                                                                                                                                                            | 565                                                                         |
| Width in mm                                                                                                                                                                            | 375                                                                         |
| Height in mm                                                                                                                                                                           | 360                                                                         |
| Collection                                                                                                                                                                             | Subway 2.0                                                                  |
| Suitable for                                                                                                                                                                           | Concealed cistern                                                           |
| Innovative flushing technology (with TwistFlush)                                                                                                                                       | No                                                                          |
| Innovative flushing technology (with TwistFlush[e³])                                                                                                                                   | No                                                                          |
| =                                                                                                                                                                                      |                                                                             |
| Flush volume I                                                                                                                                                                         | 3 / 4,5 l                                                                   |
| Wall-mounted - floor-standing                                                                                                                                                          | 3 / 4,5 I<br>wall-mounted                                                   |
|                                                                                                                                                                                        | •                                                                           |
| Wall-mounted - floor-standing                                                                                                                                                          | wall-mounted                                                                |
| Wall-mounted - floor-standing<br>Material                                                                                                                                              | wall-mounted Sanitary ceramics                                              |
| Wall-mounted - floor-standing<br>Material<br>surface                                                                                                                                   | wall-mounted Sanitary ceramics glossy                                       |
| Wall-mounted - floor-standing Material surface Colour name                                                                                                                             | wall-mounted Sanitary ceramics glossy White Alpin                           |
| Wall-mounted - floor-standing Material surface Colour name Shape                                                                                                                       | wall-mounted Sanitary ceramics glossy White Alpin Oval                      |
| Wall-mounted - floor-standing Material surface Colour name Shape Colour designation Antibacterial surface (with                                                                        | wall-mounted Sanitary ceramics glossy White Alpin Oval White Alpin          |
| Wall-mounted - floor-standing Material surface Colour name Shape Colour designation Antibacterial surface (with AntiBac) Easy surface cleaning                                         | wall-mounted Sanitary ceramics glossy White Alpin Oval White Alpin No       |
| Wall-mounted - floor-standing Material surface Colour name Shape Colour designation Antibacterial surface (with AntiBac) Easy surface cleaning (CeramicPlus)                           | wall-mounted Sanitary ceramics glossy White Alpin Oval White Alpin No       |
| Wall-mounted - floor-standing Material surface Colour name Shape Colour designation Antibacterial surface (with AntiBac) Easy surface cleaning (CeramicPlus) Rimless (mit DirectFlush) | wall-mounted Sanitary ceramics glossy White Alpin Oval White Alpin No No    |