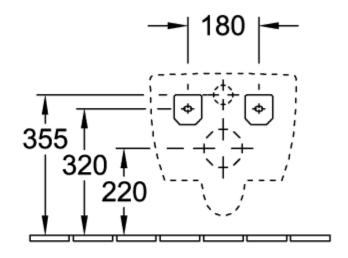

tanding Material surface Colour name Shape Colour designation Antibacterial surface (with AntiBac) Easy surface cleaning                                         | wall-mounted Sanitary ceramics glossy White Alpin Oval White Alpin No       |
| Wall-mounted - floor-standing Material surface Colour name Shape Colour designation Antibacterial surface (with AntiBac) Easy surface cleaning (CeramicPlus)                           | wall-mounted Sanitary ceramics glossy White Alpin Oval White Alpin No       |
| Wall-mounted - floor-standing Material surface Colour name Shape Colour designation Antibacterial surface (with AntiBac) Easy surface cleaning (CeramicPlus) Rimless (mit DirectFlush) | wall-mounted Sanitary ceramics glossy White Alpin Oval White Alpin No No    |

# TECHNICAL DRAWINGS

# 





##