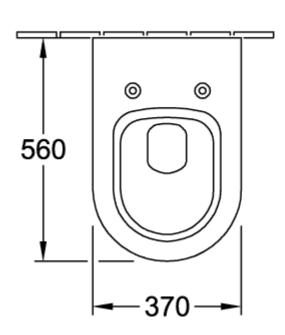

-standing Material surface Colour name Shape Colour designation Antibacterial surface (with AntiBac) Easy surface cleaning                                         | wall-mounted Sanitary ceramics glossy White Alpin Oval White Alpin No       |
| Wall-mounted - floor-standing Material surface Colour name Shape Colour designation Antibacterial surface (with AntiBac) Easy surface cleaning (CeramicPlus)                           | wall-mounted Sanitary ceramics glossy White Alpin Oval White Alpin No       |
| Wall-mounted - floor-standing Material surface Colour name Shape Colour designation Antibacterial surface (with AntiBac) Easy surface cleaning (CeramicPlus) Rimless (mit DirectFlush) | wall-mounted Sanitary ceramics glossy White Alpin Oval White Alpin No No    |

# TECHNICAL DRAWINGS

# 





##