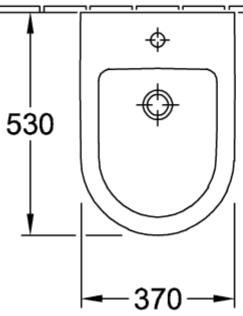

|
| surface                                | glossy                                                                            |
| Colour name                            | White Alpin                                                                       |
| Shape                                  | Oval                                                                              |
| Colour designation                     | White Alpin                                                                       |
| Antibacterial surface (with AntiBac)   | No                                                                                |
| Easy surface cleaning<br>(CeramicPlus) | No                                                                                |

## **TECHNICAL DRAWINGS**