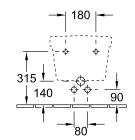

|
| surface                                | glossy                                                                            |
| Colour name                            | White Alpin                                                                       |
| Shape                                  | Oval                                                                              |
| Colour designation                     | White Alpin                                                                       |
| Antibacterial surface (with AntiBac)   | No                                                                                |
| Easy surface cleaning<br>(CeramicPlus) | No                                                                                |

## **TECHNICAL DRAWINGS**