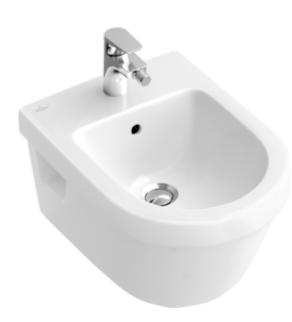

## PRODUCT INFORMATION

| Article title                          | Villeroy & Boch Architectura Bidet,<br>wall-mounted, 370 x 540 mm, White<br>Alpin |
|----------------------------------------|-----------------------------------------------------------------------------------|
| Article number                         | 54840001                                                                          |
| Assembly / Assembly type               | wall-mounted                                                                      |
| Scope of delivery                      | 1 x bidet                                                                         |
| Depth in mm                            | 540                                                                               |
| Width in mm                            | 370                                                                               |
| Height in mm                           | 265                                                                               |
| Collection                             | Architectura                                                                      |
| Suitable for                           | 1-hole mixer                                                                      |
| Wall-mounted - floor-standing          | wall-mounted                                                                      |
| Material                               | Sanitary ceramics                                                                 |
| surface                                | glossy                                                                            |
| Colour name                            | White Alpin                                                                       |
| Shape                                  | Oval                                                                              |
| Colour designation                     | White Alpin                                                                       |
| Antibacterial surface (with AntiBac)   | No                                                                                |
| Easy surface cleaning<br>(CeramicPlus) | No                                                                                |