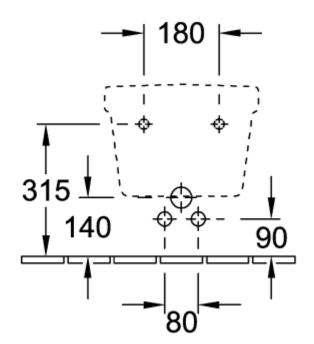

|
| surface                                | glossy                                                                            |
| Colour name                            | White Alpin                                                                       |
| Shape                                  | Oval                                                                              |
| Colour designation                     | White Alpin                                                                       |
| Antibacterial surface (with AntiBac)   | No                                                                                |
| Easy surface cleaning<br>(CeramicPlus) | No                                                                                |

## **TECHNICAL DRAWINGS**