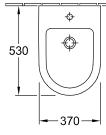

|
| surface                                | glossy                                                                            |
| Colour name                            | White Alpin                                                                       |
| Shape                                  | Oval                                                                              |
| Colour designation                     | White Alpin                                                                       |
| Antibacterial surface (with AntiBac)   | No                                                                                |
| Easy surface cleaning<br>(CeramicPlus) | No                                                                                |

## **TECHNICAL DRAWINGS**