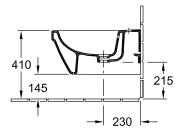

|
| surface                                | glossy                                                                            |
| Colour name                            | White Alpin                                                                       |
| Shape                                  | Oval                                                                              |
| Colour designation                     | White Alpin                                                                       |
| Antibacterial surface (with AntiBac)   | No                                                                                |
| Easy surface cleaning<br>(CeramicPlus) | No                                                                                |

## **TECHNICAL DRAWINGS**