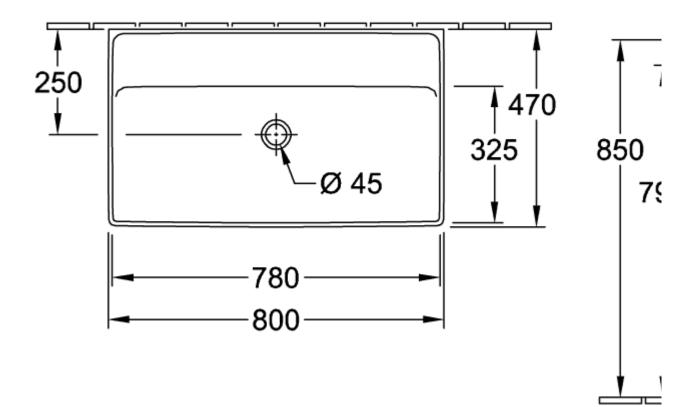

### PRODUCT INFORMATION

| Article title                        | Villeroy & Boch Collaro Vanity<br>washbasin, 800 x 465 x 160 mm,<br>White Alpin, without overflow                                                                                               |
|--------------------------------------|-------------------------------------------------------------------------------------------------------------------------------------------------------------------------------------------------|
| Article number                       | 4A338301                                                                                                                                                                                        |
| Assembly / Assembly type             | wall-mounted                                                                                                                                                                                    |
| Scope of delivery                    | 1 x vanity washbasin                                                                                                                                                                            |
| Depth in mm                          | 465                                                                                                                                                                                             |
| Width in mm                          | 800                                                                                                                                                                                             |
| Height in mm                         | 160                                                                                                                                                                                             |
| Interior depth                       | 85                                                                                                                                                                                              |
| Collection                           | Collaro                                                                                                                                                                                         |
| Tap fitting / Tap hole information   | <ul> <li>when using a wall-mounted tap fitting, we recommend a projection of at least 210 mm</li> <li>Please note: unclosable outlet valve must be used with models without overflow</li> </ul> |
| Suitable for                         | Wall-mounted tap fittings, Matching<br>Villeroy&Boch furniture                                                                                                                                  |
| Material                             | TitanCeram                                                                                                                                                                                      |
| surface                              | glossy                                                                                                                                                                                          |
| Colour name                          | White Alpin                                                                                                                                                                                     |
| With overflow                        | No                                                                                                                                                                                              |
| Shape                                | Rectangle                                                                                                                                                                                       |
| Colour designation                   | White Alpin                                                                                                                                                                                     |
| Antibacterial surface (with AntiBac) | No                                                                                                                                                                                              |
| Easy surface cleaning (CeramicPlus)  | No                                                                                                                                                                                              |
| Number of bowls                      | 1                                                                                                                                                                                               |

### 4A338301