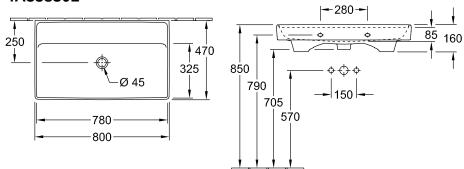

### PRODUCT INFORMATION

| Article title                        | Villeroy & Boch Collaro Vanity<br>washbasin, 800 x 465 x 160 mm,<br>White Alpin, without overflow                                                                                               |
|--------------------------------------|-------------------------------------------------------------------------------------------------------------------------------------------------------------------------------------------------|
| Article number                       | 4A338301                                                                                                                                                                                        |
| Assembly / Assembly type             | wall-mounted                                                                                                                                                                                    |
| Scope of delivery                    | 1 x vanity washbasin                                                                                                                                                                            |
| Depth in mm                          | 465                                                                                                                                                                                             |
| Width in mm                          | 800                                                                                                                                                                                             |
| Height in mm                         | 160                                                                                                                                                                                             |
| Interior depth                       | 85                                                                                                                                                                                              |
| Collection                           | Collaro                                                                                                                                                                                         |
| Tap fitting / Tap hole information   | <ul> <li>when using a wall-mounted tap fitting, we recommend a projection of at least 210 mm</li> <li>Please note: unclosable outlet valve must be used with models without overflow</li> </ul> |
| Suitable for                         | Wall-mounted tap fittings, Matching<br>Villeroy&Boch furniture                                                                                                                                  |
| Material                             | TitanCeram                                                                                                                                                                                      |
| surface                              | glossy                                                                                                                                                                                          |
| Colour name                          | White Alpin                                                                                                                                                                                     |
| With overflow                        | No                                                                                                                                                                                              |
| Shape                                | Rectangle                                                                                                                                                                                       |
| Colour designation                   | White Alpin                                                                                                                                                                                     |
| Antibacterial surface (with AntiBac) | No                                                                                                                                                                                              |
| Easy surface cleaning (CeramicPlus)  | No                                                                                                                                                                                              |
| Number of bowls                      | 1                                                                                                                                                                                               |

#### 4A338301