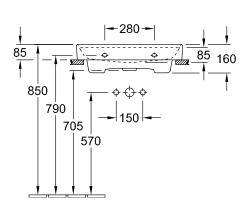

## TECHNICAL DRAWINGS

C

## PRODUCT INFORMATION

| Article title                        | Villeroy & Boch Collaro Washbasin,<br>600 x 470 x 160 mm, White Alpin,<br>with overflow, ground |
|--------------------------------------|-------------------------------------------------------------------------------------------------|
| Article number                       | 4A336G01                                                                                        |
| Assembly / Assembly type             | wall-mounted                                                                                    |
| Scope of delivery                    | 1 x washbasin                                                                                   |
| Depth in mm                          | 470                                                                                             |
| Width in mm                          | 600                                                                                             |
| Height in mm                         | 160                                                                                             |
| Interior depth                       | 85                                                                                              |
| Collection                           | Collaro                                                                                         |
| Suitable for                         | 3-hole mixer, Matching Villeroy&Boch furniture                                                  |
| Material                             | TitanCeram                                                                                      |
| surface                              | glossy                                                                                          |
| Colour name                          | White Alpin                                                                                     |
| With overflow                        | Yes                                                                                             |
| Shape                                | Rectangle                                                                                       |
| Colour designation                   | White Alpin                                                                                     |
| Antibacterial surface (with AntiBac) | No                                                                                              |
| Easy surface cleaning (CeramicPlus)  | No                                                                                              |
| Number of tap holes punched through  | 1                                                                                               |
| Number of tap holes pre-drilled      | 2                                                                                               |
| Underside of washbasin               | ground                                                                                          |
| Number of bowls                      | 1                                                                                               |