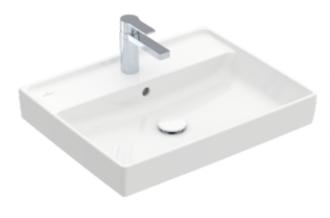

## PRODUCT INFORMATION

| Article title                        | Villeroy & Boch Collaro Washbasin,<br>600 x 470 x 160 mm, White Alpin,<br>with overflow, ground |
|--------------------------------------|-------------------------------------------------------------------------------------------------|
| Article number                       | 4A336G01                                                                                        |
| Assembly / Assembly type             | wall-mounted                                                                                    |
| Scope of delivery                    | 1 x washbasin                                                                                   |
| Depth in mm                          | 470                                                                                             |
| Width in mm                          | 600                                                                                             |
| Height in mm                         | 160                                                                                             |
| Interior depth                       | 85                                                                                              |
| Collection                           | Collaro                                                                                         |
| Suitable for                         | 3-hole mixer, Matching Villeroy&Boch furniture                                                  |
| Material                             | TitanCeram                                                                                      |
| surface                              | glossy                                                                                          |
| Colour name                          | White Alpin                                                                                     |
| With overflow                        | Yes                                                                                             |
| Shape                                | Rectangle                                                                                       |
| Colour designation                   | White Alpin                                                                                     |
| Antibacterial surface (with AntiBac) | No                                                                                              |
| Easy surface cleaning (CeramicPlus)  | No                                                                                              |
| Number of tap holes punched through  | 1                                                                                               |
| Number of tap holes pre-drilled      | 2                                                                                               |
| Underside of washbasin               | ground                                                                                          |
| Number of bowls                      | 1                                                                                               |