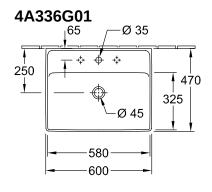

## TECHNICAL DRAWINGS

C

## PRODUCT INFORMATION

| Article title                        | Villeroy & Boch Collaro Washbasin,<br>600 x 470 x 160 mm, White Alpin,<br>with overflow, ground |
|--------------------------------------|-------------------------------------------------------------------------------------------------|
| Article number                       | 4A336G01                                                                                        |
| Assembly / Assembly type             | wall-mounted                                                                                    |
| Scope of delivery                    | 1 x washbasin                                                                                   |
| Depth in mm                          | 470                                                                                             |
| Width in mm                          | 600                                                                                             |
| Height in mm                         | 160                                                                                             |
| Interior depth                       | 85                                                                                              |
| Collection                           | Collaro                                                                                         |
| Suitable for                         | 3-hole mixer, Matching Villeroy&Boch furniture                                                  |
| Material                             | TitanCeram                                                                                      |
| surface                              | glossy                                                                                          |
| Colour name                          | White Alpin                                                                                     |
| With overflow                        | Yes                                                                                             |
| Shape                                | Rectangle                                                                                       |
| Colour designation                   | White Alpin                                                                                     |
| Antibacterial surface (with AntiBac) | No                                                                                              |
| Easy surface cleaning (CeramicPlus)  | No                                                                                              |
| Number of tap holes punched through  | 1                                                                                               |
| Number of tap holes pre-drilled      | 2                                                                                               |
| Underside of washbasin               | ground                                                                                          |
| Number of bowls                      | 1                                                                                               |