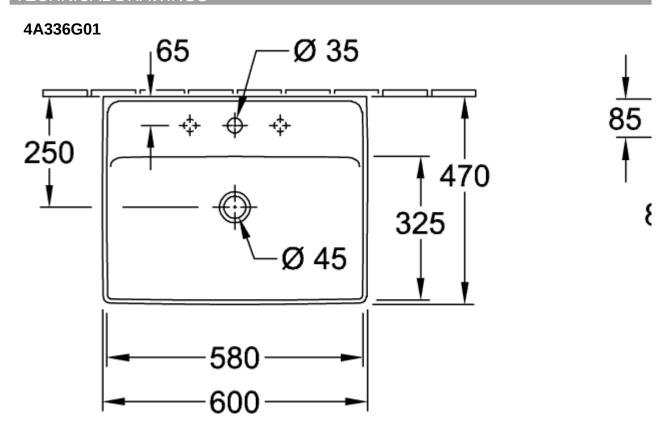

## TECHNICAL DRAWINGS

C

## PRODUCT INFORMATION

| Article title                        | Villeroy & Boch Collaro Washbasin,<br>600 x 470 x 160 mm, White Alpin,<br>with overflow, ground |
|--------------------------------------|-------------------------------------------------------------------------------------------------|
| Article number                       | 4A336G01                                                                                        |
| Assembly / Assembly type             | wall-mounted                                                                                    |
| Scope of delivery                    | 1 x washbasin                                                                                   |
| Depth in mm                          | 470                                                                                             |
| Width in mm                          | 600                                                                                             |
| Height in mm                         | 160                                                                                             |
| Interior depth                       | 85                                                                                              |
| Collection                           | Collaro                                                                                         |
| Suitable for                         | 3-hole mixer, Matching Villeroy&Boch furniture                                                  |
| Material                             | TitanCeram                                                                                      |
| surface                              | glossy                                                                                          |
| Colour name                          | White Alpin                                                                                     |
| With overflow                        | Yes                                                                                             |
| Shape                                | Rectangle                                                                                       |
| Colour designation                   | White Alpin                                                                                     |
| Antibacterial surface (with AntiBac) | No                                                                                              |
| Easy surface cleaning (CeramicPlus)  | No                                                                                              |
| Number of tap holes punched through  | 1                                                                                               |
| Number of tap holes pre-drilled      | 2                                                                                               |
| Underside of washbasin               | ground                                                                                          |
| Number of bowls                      | 1                                                                                               |