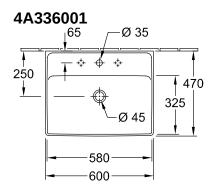

## **TECHNICAL DRAWINGS**

## PRODUCT INFORMATION

| Article title                        | Villeroy & Boch Collaro Washbasin,<br>600 x 470 x 160 mm, White Alpin,<br>with overflow |
|--------------------------------------|-----------------------------------------------------------------------------------------|
| Article number                       | 4A336001                                                                                |
| Assembly / Assembly type             | wall-mounted                                                                            |
| Scope of delivery                    | 1 x washbasin                                                                           |
| Depth in mm                          | 470                                                                                     |
| Width in mm                          | 600                                                                                     |
| Height in mm                         | 160                                                                                     |
| Interior depth                       | 85                                                                                      |
| Collection                           | Collaro                                                                                 |
| Suitable for                         | 3-hole mixer, Matching Villeroy&Boch furniture                                          |
| Material                             | TitanCeram                                                                              |
| surface                              | glossy                                                                                  |
| Colour name                          | White Alpin                                                                             |
| With overflow                        | Yes                                                                                     |
| Shape                                | Rectangle                                                                               |
| Colour designation                   | White Alpin                                                                             |
| Antibacterial surface (with AntiBac) | No                                                                                      |
| Easy surface cleaning (CeramicPlus)  | No                                                                                      |
| Number of tap holes punched through  | 1                                                                                       |
| Number of tap holes pre-drilled      | 2                                                                                       |
| Number of bowls                      | 1                                                                                       |