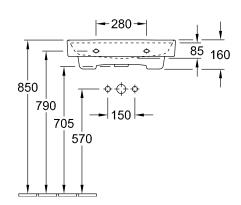

## **TECHNICAL DRAWINGS**

## PRODUCT INFORMATION

| Article title                        | Villeroy & Boch Collaro Washbasin,<br>600 x 470 x 160 mm, White Alpin,<br>with overflow |
|--------------------------------------|-----------------------------------------------------------------------------------------|
| Article number                       | 4A336001                                                                                |
| Assembly / Assembly type             | wall-mounted                                                                            |
| Scope of delivery                    | 1 x washbasin                                                                           |
| Depth in mm                          | 470                                                                                     |
| Width in mm                          | 600                                                                                     |
| Height in mm                         | 160                                                                                     |
| Interior depth                       | 85                                                                                      |
| Collection                           | Collaro                                                                                 |
| Suitable for                         | 3-hole mixer, Matching Villeroy&Boch furniture                                          |
| Material                             | TitanCeram                                                                              |
| surface                              | glossy                                                                                  |
| Colour name                          | White Alpin                                                                             |
| With overflow                        | Yes                                                                                     |
| Shape                                | Rectangle                                                                               |
| Colour designation                   | White Alpin                                                                             |
| Antibacterial surface (with AntiBac) | No                                                                                      |
| Easy surface cleaning (CeramicPlus)  | No                                                                                      |
| Number of tap holes punched through  | 1                                                                                       |
| Number of tap holes pre-drilled      | 2                                                                                       |
| Number of bowls                      | 1                                                                                       |