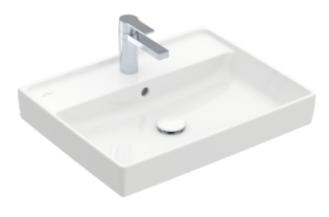

## PRODUCT INFORMATION

| Article title                        | Villeroy & Boch Collaro Washbasin,<br>600 x 470 x 160 mm, White Alpin,<br>with overflow |
|--------------------------------------|-----------------------------------------------------------------------------------------|
| Article number                       | 4A336001                                                                                |
| Assembly / Assembly type             | wall-mounted                                                                            |
| Scope of delivery                    | 1 x washbasin                                                                           |
| Depth in mm                          | 470                                                                                     |
| Width in mm                          | 600                                                                                     |
| Height in mm                         | 160                                                                                     |
| Interior depth                       | 85                                                                                      |
| Collection                           | Collaro                                                                                 |
| Suitable for                         | 3-hole mixer, Matching Villeroy&Boch furniture                                          |
| Material                             | TitanCeram                                                                              |
| surface                              | glossy                                                                                  |
| Colour name                          | White Alpin                                                                             |
| With overflow                        | Yes                                                                                     |
| Shape                                | Rectangle                                                                               |
| Colour designation                   | White Alpin                                                                             |
| Antibacterial surface (with AntiBac) | No                                                                                      |
| Easy surface cleaning (CeramicPlus)  | No                                                                                      |
| Number of tap holes punched through  | 1                                                                                       |
| Number of tap holes pre-drilled      | 2                                                                                       |
| Number of bowls                      | 1                                                                                       |