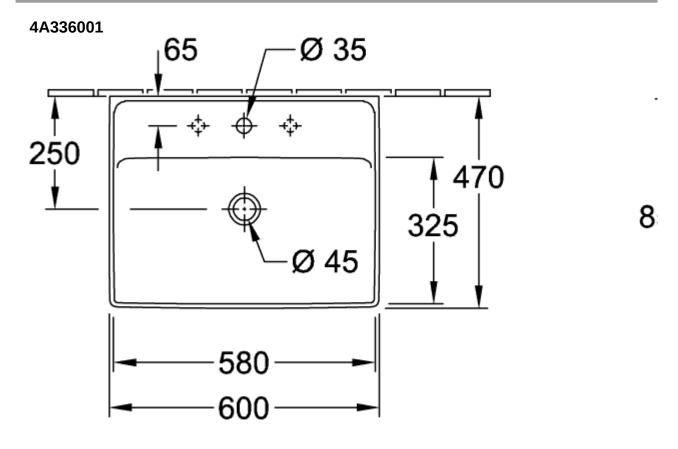

## **TECHNICAL DRAWINGS**

## PRODUCT INFORMATION

| Article title                        | Villeroy & Boch Collaro Washbasin,<br>600 x 470 x 160 mm, White Alpin,<br>with overflow |
|--------------------------------------|-----------------------------------------------------------------------------------------|
| Article number                       | 4A336001                                                                                |
| Assembly / Assembly type             | wall-mounted                                                                            |
| Scope of delivery                    | 1 x washbasin                                                                           |
| Depth in mm                          | 470                                                                                     |
| Width in mm                          | 600                                                                                     |
| Height in mm                         | 160                                                                                     |
| Interior depth                       | 85                                                                                      |
| Collection                           | Collaro                                                                                 |
| Suitable for                         | 3-hole mixer, Matching Villeroy&Boch furniture                                          |
| Material                             | TitanCeram                                                                              |
| surface                              | glossy                                                                                  |
| Colour name                          | White Alpin                                                                             |
| With overflow                        | Yes                                                                                     |
| Shape                                | Rectangle                                                                               |
| Colour designation                   | White Alpin                                                                             |
| Antibacterial surface (with AntiBac) | No                                                                                      |
| Easy surface cleaning (CeramicPlus)  | No                                                                                      |
| Number of tap holes punched through  | 1                                                                                       |
| Number of tap holes pre-drilled      | 2                                                                                       |
| Number of bowls                      | 1                                                                                       |